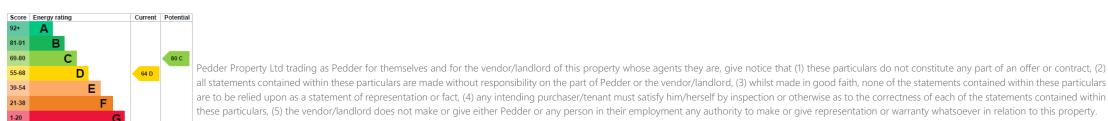

EPC: D | Council Tax Band: D | Lease: 107 Years remaining | SC: £175 pa | GR: £10 pa | BI: TBC