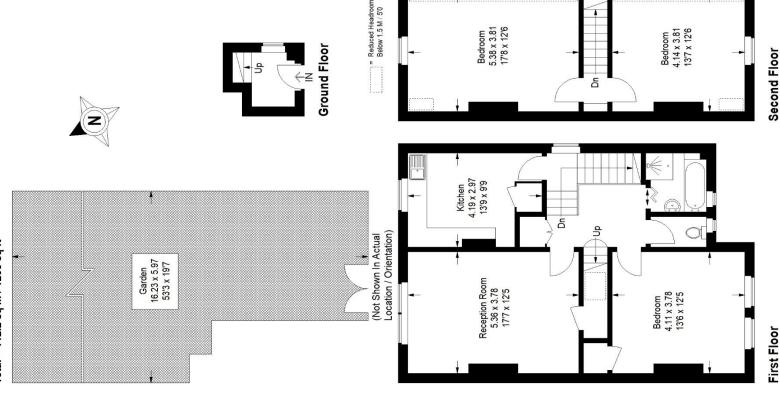

## Floorplan

## Trewsbury Road, SE26

Ground Floor = 3.0 sq m / 32 sq ft First Floor = 69.1 sq m / 744 sq ft Second Floor = 40.1 sq m / 432 sq ft Total = 112.2 sq m / 1208 sq ft Approximate Gross Internal Area

Copyright www.pedderproperty.com © 2023

These plans are for representation purposes only as defined by RICS - Code of Measuring Practice.

Not drawn to Scale. Windows and door openings are approximate. Please check all dimensions, shapes and compass bearings before making any decisions reliant upon them.