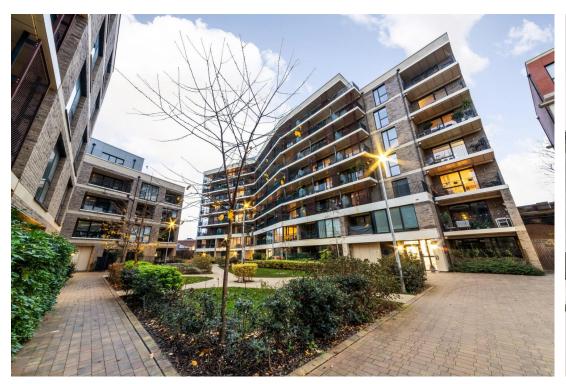

# In general

- Modern built development
- Top floor
- City views
- Floor to ceiling windows
- Large terrace balcony
- Long lease
- Ideally located for transport links

## In detail

Stunning top floor apartment in the highly sought after Emperor Apartments, offering a luxurious and modern living experience.

The spacious interior includes a large open-plan kitchen/reception room, a generously sized bedroom with fitted wardrobes, a second double bedroom, and two bathrooms, one of which is en-suite. The layout is designed to maximize natural light, with multiple dual-aspect rooms creating a bright and airy atmosphere. Ample storage solutions add to the practicality of the apartment.