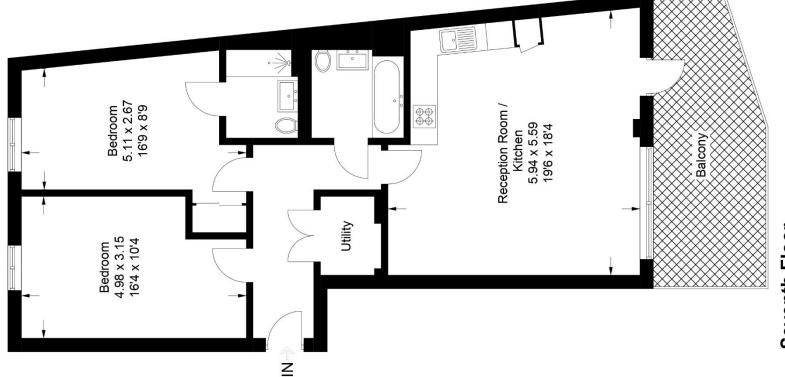

# Emperor Apartments, SE5

Approximate Gross Internal Area = 81.5 sq m / 877 sq ft

# Seventh Floor

Copyright www.pedderproperty.com © 2023

These plans are for representation purposes only as defined by RICS - Code of Measuring Practice.

Not drawn to Scale. Windows and door openings are approximate. Please check all dimensions, shapes and compass bearings before making any decisions reliant upon them.