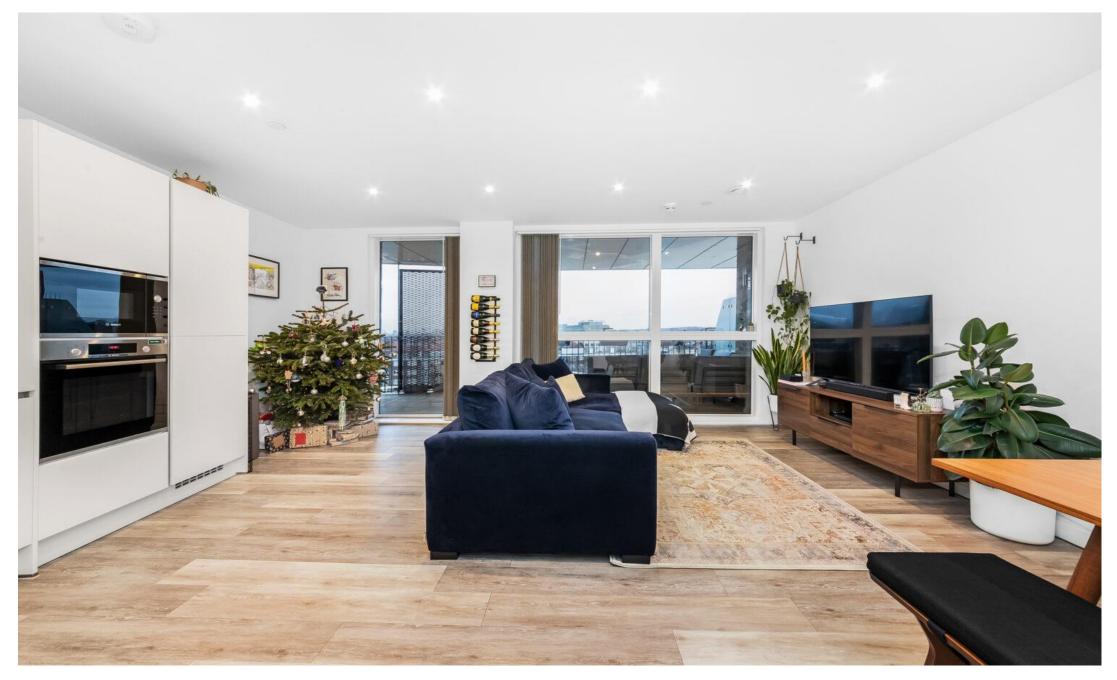

## In detail

Stunning top floor apartment in the highly sought after Emperor Apartments, offering a luxurious and modern living experience.

The spacious interior includes a large open-plan kitchen/reception room, a generously sized bedroom with fitted wardrobes, a second double bedroom, and two bathrooms, one of which is en-suite. The layout is designed to maximize natural light, with multiple dual-aspect rooms creating a bright and airy atmosphere. Ample storage solutions add to the practicality of the apartment.

The property benefits from a generously sized balcony providing a delightful outdoor extension to the living space, offering a visual connection to the urban landscape beyond, creating a dynamic and immersive living environment. For added convenience, a secure internal bike store is available.