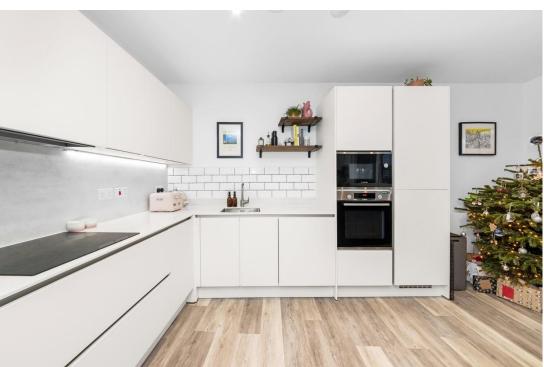

## In detail

Stunning top floor apartment in the highly sought after Emperor Apartments, offering a luxurious and modern living experience.

The spacious interior includes a large open-plan kitchen/reception room, a generously sized bedroom with fitted wardrobes, a second double bedroom, and two bathrooms, one of which is en-suite. The layout is designed to maximize natural light, with multiple dual-aspect rooms creating a bright and airy atmosphere. Ample storage solutions add to the practicality of the apartment.