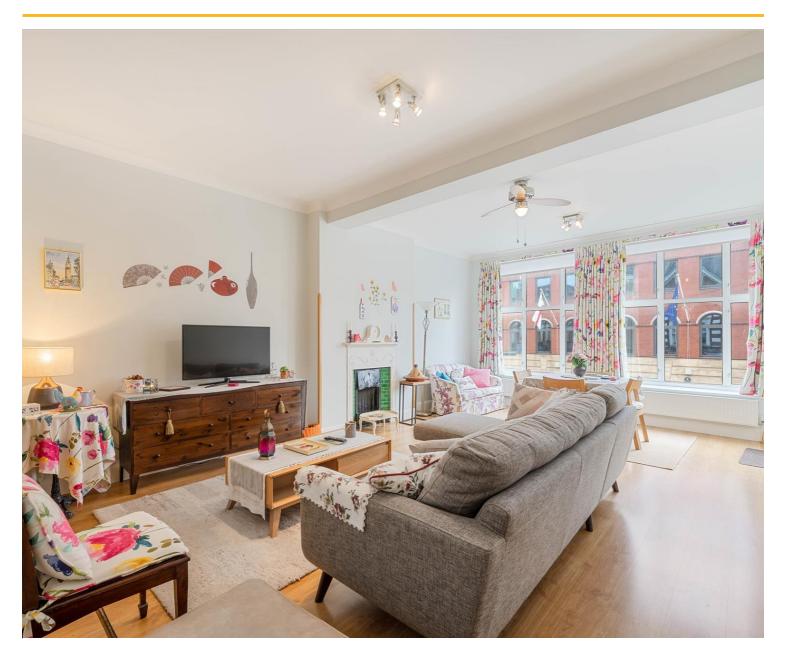

# King Street, Hammersmith, W6 For Sale

3 Bedrooms | 1 Reception | 1 Bathroom | Leasehold

NO FORWARD CHAIN
FIRST FLOOR
CENTRALLY LOCATED
THREE BEDROOMS
CLOSE TO HAMMERSMITH STATION
EPC RATING C

£640,000

NO FORWARD CHAIN - A large three bedroom set on the first floor offering nearly 1000 sq ft of internal space. The property consists of a large living area, decent size modern kitchen, three good sized bedrooms with built in storage, study room and a three piece family bathroom suite.