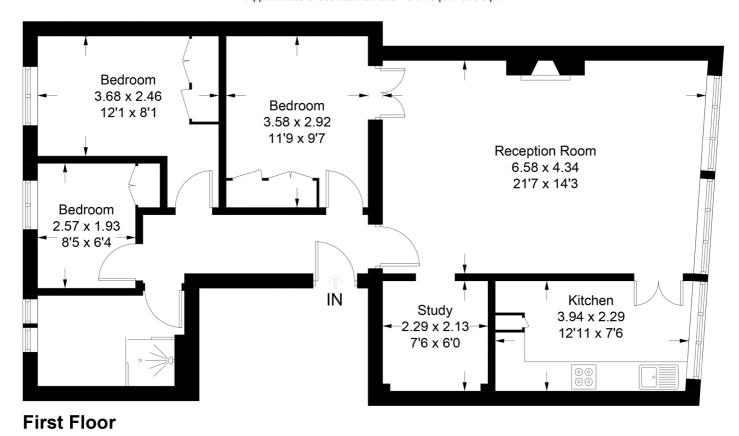

# King Street, W6

Approximate Gross Internal Area = 84.4 sq m / 908 sq ft

Illustration for identification purposes only, measurements are approximate, not to scale. (ID 743930)