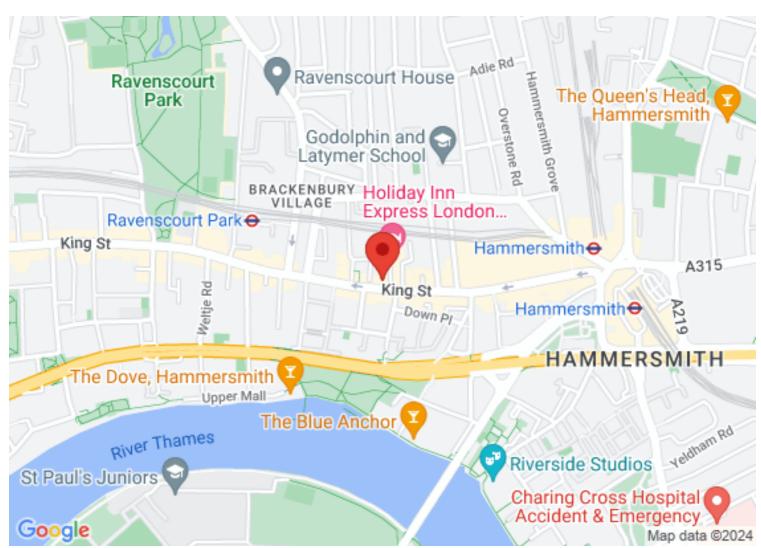

King Street is located centrally in Hammersmith and offers an abundance of local shops, restaurants, bars and cafes on your doorstep.