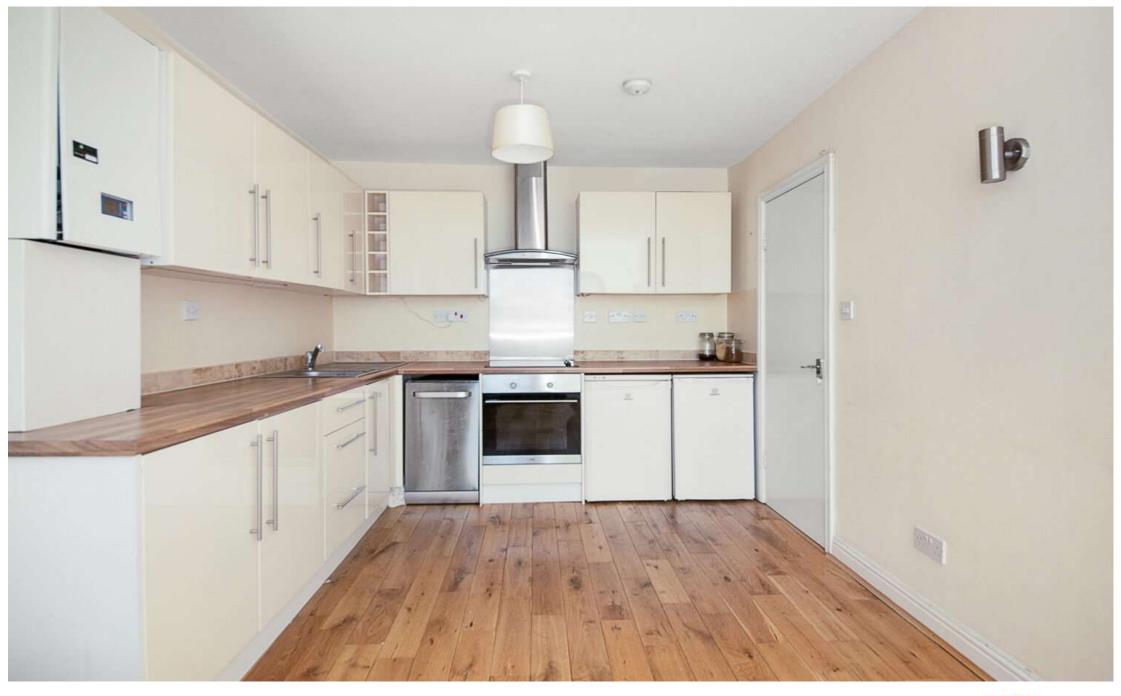

### In detail

A ground floor two bedroom period conversion located in the centre of Crystal Palace and available for sale with no ongoing chain.

This neutrally decorated property is positioned at the rear of the building briefly comprises of a socially open-plan kitchen / living space (with plenty of storage), a modern bathroom with an overhead shower, two well proportioned bedrooms, and a handy utility area.