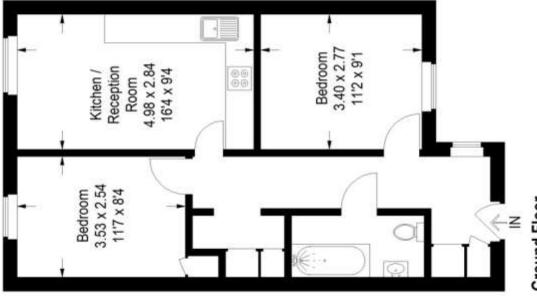

# Floorplan

## Westow Hill, SE19

Approximate Gross Internal Area 51.3 sq m / 552 sq ft

### **Ground Floor**

Copyright www.pedderproperty.com © 2023
These plans are for representation purposes only as defined by RICS - Code of Measuring Practice. Not drawn to Scale. Windows and door openings are approximate. Please check all dimensions, shapes and compass bearings before making any decisions reliant upon them.