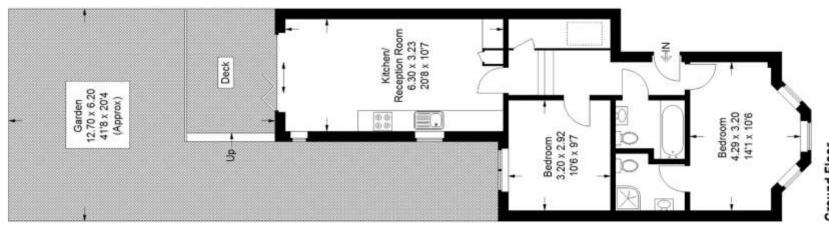

# Floorplan

## Wiverton Road, SE26

Approximate Gross Internal Area 59.8 sq m / 644 sq ft

### **Ground Floor**

Copyright www.pedderproperty.com © 2023
These plans are for representation purposes only as defined by RICS - Code of Measuring Practice. Not drawn to Scale. Windows and door openings are approximate. Please check all dimensions, shapes and compass bearings before making any decisions reliant upon them.