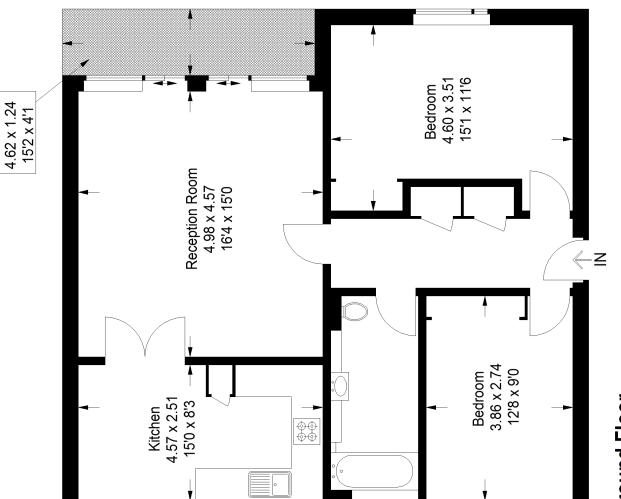

## Floorplan

# Harrogate Court, SE26

Approximate Gross Internal Area 77.8 sq m / 837 sq ft

Patio

### **Ground Floor**

Copyright www.pedderproperty.com © 2024

These plans are for representation purposes only as defined by RICS openings are approximate. Please check all dimensions, shapes and Code of Measuring Practice. Not drawn to Scale. Windows and door compass bearings before making any decisions reliant upon them.