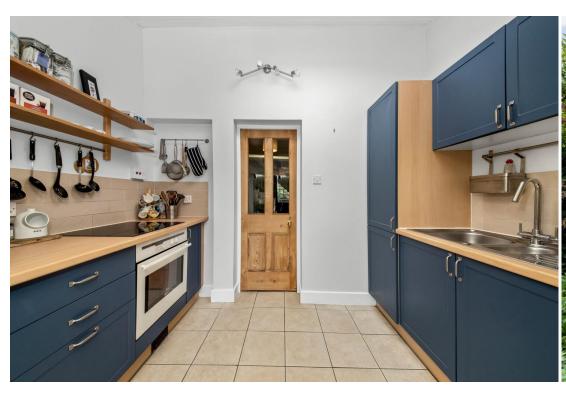

The wonderfully light entrance creates a welcome introduction into the surprisingly spacious accommodation; comprising a lounge to the front providing a cosy space to relax, a dining room with large sash windows making this a lovely naturally bright space to gather for meals and entertain, a well equipped kitchen, family bathroom with vaulted ceiling and two double bedrooms with storage.