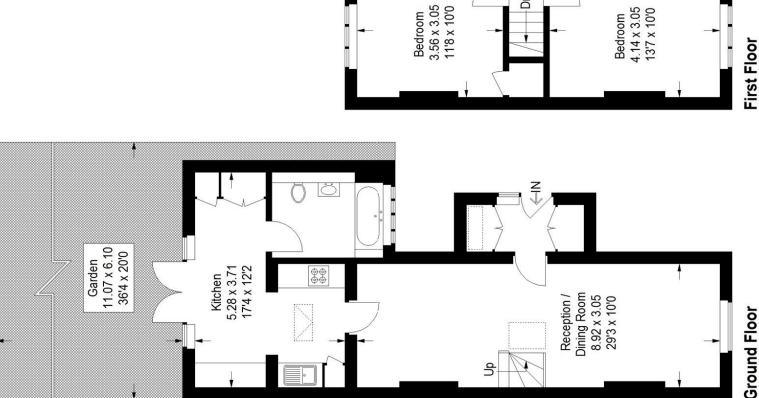

## Floorplan

## Hardings Lane, SE20

Ground Floor = 54.7 sq m / 589 sq ft Approximate Gross Internal Area First Floor = 27.3 sq m / 294 sq ftTotal = 82.0 sq m / 883 sq ft

P

Copyright www.pedderproperty.com © 2023

= Reduced headroom below 1.5 m / 5'0

These plans are for representation purposes only as defined by RICS - Code of Measuring Practice. Not drawn to Scale. Windows and door openings are approximate. Please check all dimensions, shapes and compass bearings before making any decisions reliant upon them.