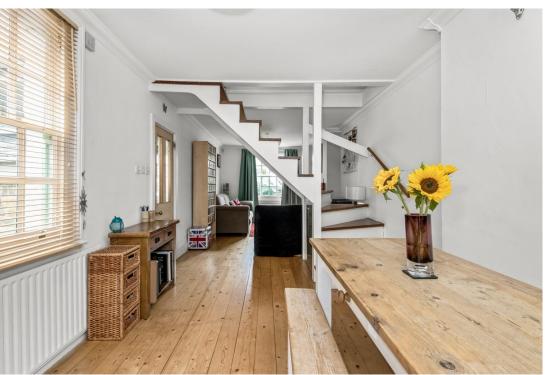

The wonderfully light entrance creates a welcome introduction into the surprisingly spacious accommodation; comprising a lounge to the front providing a cosy space to relax, a dining room with large sash windows making this a lovely naturally bright space to gather for meals and entertain, a well equipped kitchen, family bathroom with vaulted ceiling and two double bedrooms with storage.