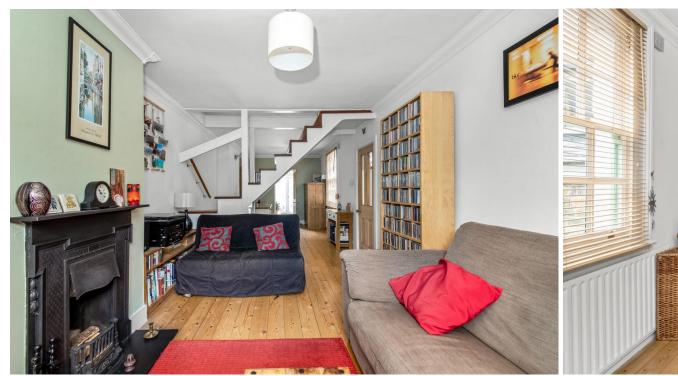

The wonderfully light entrance creates a welcome introduction into the surprisingly spacious accommodation; comprising a lounge to the front providing a cosy space to relax, a dining room with large sash windows making this a lovely naturally bright space to gather for meals and entertain, a well equipped kitchen, family bathroom with vaulted ceiling and two double bedrooms with storage.