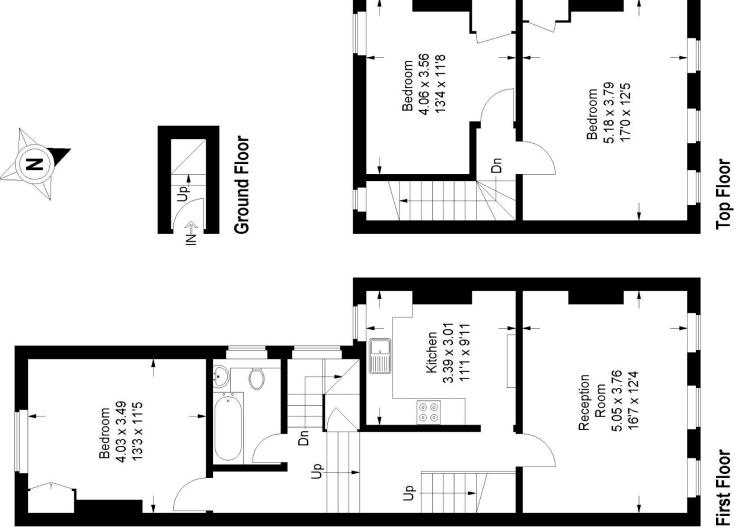

## Floorplan

## **Honor Oak Park SE23**

Ground Floor = 1.6 sq m / 17 sq ft Approximate Gross Internal Area First Floor = 63.8 sq m / 687 sq ft Top Floor = 36.9 sq m / 397 sq ft Total = 102.3 sq m / 1101 sq ft

Copyright www.pedderproperty.com @ 2023

These plans are for representation purposes only as defined by RICS - Code of Measuring Practice. Not drawn to Scale. Windows and door openings are approximate. Please check all dimensions, shapes and compass bearings before making any decisions reliant upon them