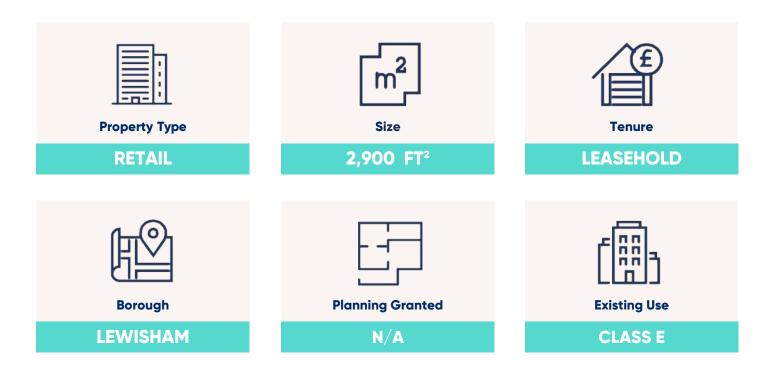

#### REDUCED PRICE

A chance to acquire a recently renovated commercial unit measuring 2,900 square feet in Catford. Accessible through a ground floor reception area, the unit leads to a predominantly open-plan basement featuring a kitchen and toilets.

The unit benefits from the adaptable E use class, making it suitable for:

- Office users
- Medical practices
- Educational providers
- Gym and fitness operators

The unit has gone through a completely new refurbishment and is being offered on a 999-year lease with nominal ground rent.