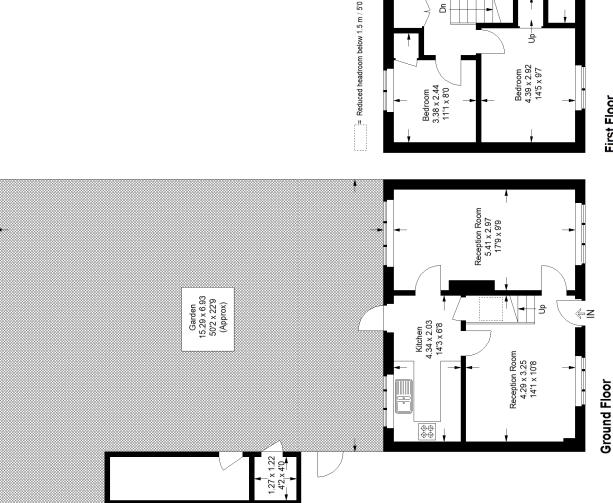

## Floorplan

## Lammas Green, SE26

Approximate Gross Internal Area (Excluding Outbuilding) 81.3 sq m / 875 sq ft

First Floor

Copyright www.pedderproperty.com © 2024

These plans are for representation purposes only as defined by RICS - Code of Measuring Practice.

Not drawn to Scale. Windows and door openings are approximate. Please check all dimensions, shapes and compass bearings before making any decisions reliant upon them.

Pedder Property Ltd trading as Pedder for themselves and for the vendor/landlord of this property whose agents they are, give notice that (1) these particulars do not constitute any part of an offer or contract, (2) all statements contained within these particulars are made without responsibility on the part of Pedder or the vendor/landlord, (3) whilst made in good faith, none of the statements contained within these particulars are to be relied upon as a statement of representation or fact, (4) any intending purchaser/tenant must satisfy him/herself by inspection or otherwise as to the correctness of each of the statements contained within these particulars, (5) the vendor/landlord does not make or give either Pedder or any person in their employment any authority to make or give representation or warranty whatsoever in relation to this property.