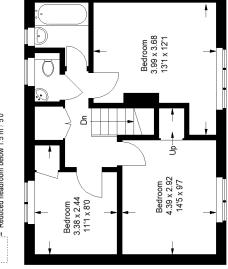

## Floorplan

## Lammas Green, SE26

Approximate Gross Internal Area (Excluding Outbuilding) 81.3 sq m / 875 sq ft

First Floor

Copyright www.pedderproperty.com © 2024

These plans are for representation purposes only as defined by RICS - Code of Measuring Practice.

Not drawn to Scale. Windows and door openings are approximate. Please check all dimensions, shapes and compass bearings before making any decisions reliant upon them.

Pedder Property Ltd trading as Pedder for themselves and for the vendor/landlord of this property whose agents they are, give notice that (1) these particulars do not constitute any part of an offer or contract, (2) all statements contained within these particulars are made without responsibility on the part of Pedder or the vendor/landlord, (3) whilst made in good faith, none of the statements contained within these particulars are to be relied upon as a statement of representation or fact, (4) any intending purchaser/tenant must satisfy him/herself by inspection or otherwise as to the correctness of each of the statements contained within these particulars, (5) the vendor/landlord does not make or give either Pedder or any person in their employment any authority to make or give representation or warranty whatsoever in relation to this property.