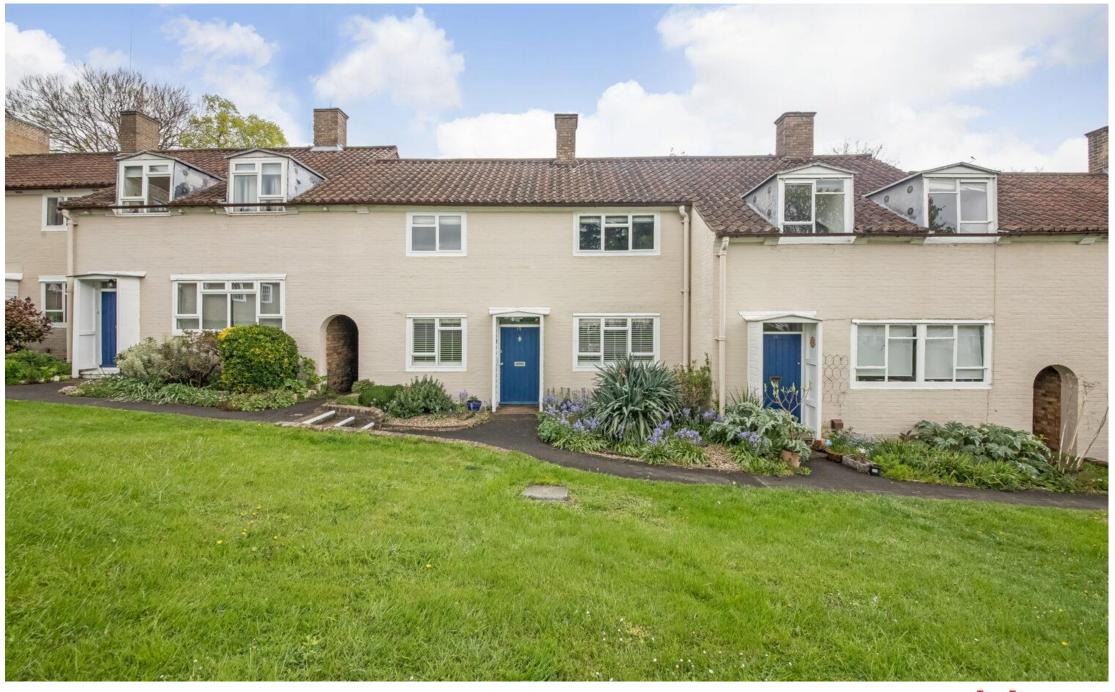

Lammas Green, SE26 £675,000 020 8702 8111 pedderproperty.com

## In detail

An attractive three bedroom house located within this sought after development set back from Sydenham Hill.

The property has been upgraded and modernised by the current owner to a high standard creating a very well presented interior. The accommodation is arranged over two floors and comprises three good size bedrooms, bathroom, separate WC, a lovely 17' lounge, further reception room/dining room and modern fitted kitchen. Externally to the rear there is a lovely, mature garden measuring 50' with patio and lawned areas. There is also an outbuilding providing additional storage.

This lovely property is set within Lammas Green, a popular Grade II listed development off Sydenham Hill with a very attractive central 'village green'. The property is well located for access to nearby Sydenham, Forest Hill and Crystal Palace High Streets which offer numerous independent boutiques, coffee shops, restaurants, pubs and bars. The popular Horniman Museum and Gardens are just a short walk away. Dulwich Village is also easily accessible with its Picture Gallery, Golf Course and popular parks. Dulwich Woods are located just opposite the development.