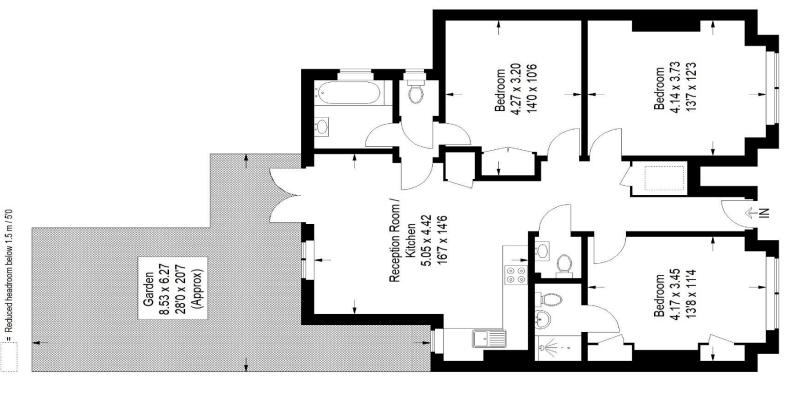

# Floorplan

## Badminton Road, SW12

Approximate Gross Internal Area 88.3 sq m / 950 sq ft

### **Ground Floor**

These plans are for representation purposes only as defined by RICS - Code of Measuring Practice. Not drawn to Scale. Windows and door openings are approximate. Please check all dimensions, shapes and compass bearings before making any decisions Copyright www.pedderproperty.com @ 2023 reliant upon them.