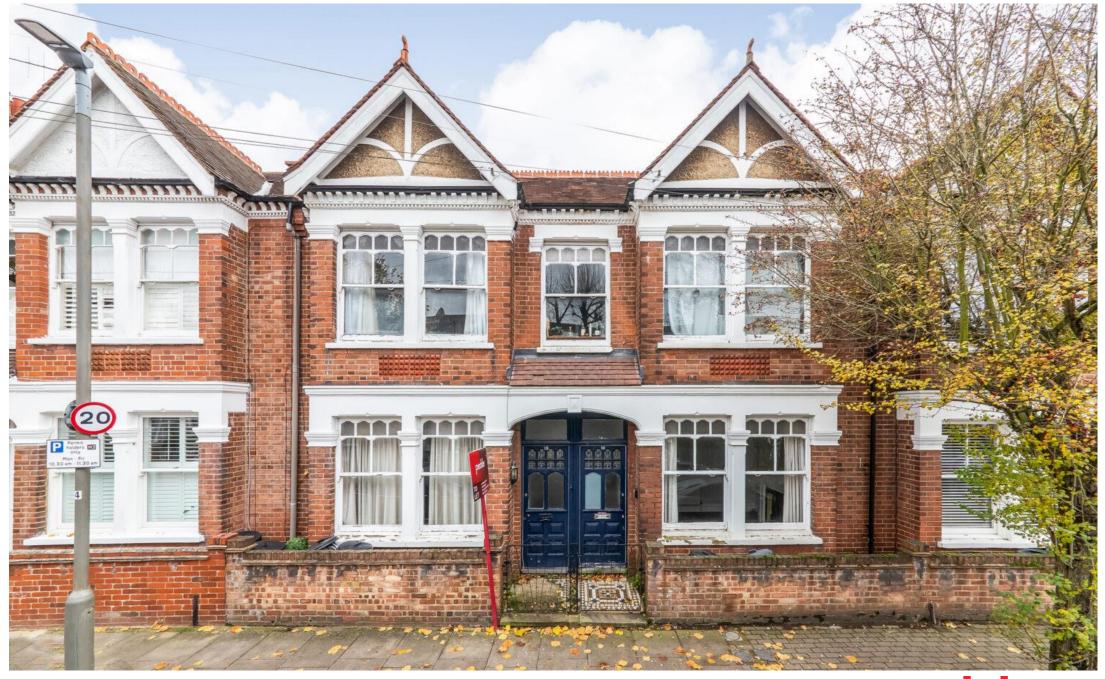

Badminton Road, SW12 £3,000pcm 0208 702 9888 pedderproperty.com

### In general

- Victorian maisonette
- Three double bedrooms
- Two bathrooms
- Spacious kitchen/lounge
- Ground floor
- Private rear garden
- Unfurnished

#### In detail

A larger then average three double bedroom ground floor maisonette available to let on the popular Badminton Road, SW12.

Well presented throughout, located on the ground floor of this charming Victorian house, this property comprises; Three double bedrooms, spacious kitchen/lounge, two bathrooms and a private rear garden.

Badminton Road is a popular quiet residential road located within walking distance to Clapham South tube station, providing excellent transport links. There are a huge variety of local shops, bars and cafes. Also a vast number of bus routes are available.