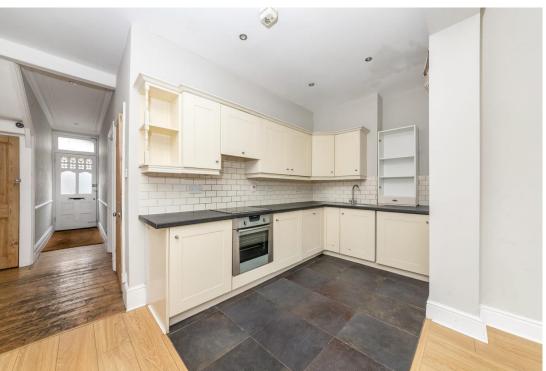

### In general

- Victorian maisonette
- Three double bedrooms
- Two bathrooms
- Spacious kitchen/lounge
- Ground floor
- Private rear garden
- Unfurnished

#### In detail

A larger then average three double bedroom ground floor maisonette available to let on the popular Badminton Road, SW12.

Well presented throughout, located on the ground floor of this charming Victorian house, this property comprises; Three double bedrooms, spacious kitchen/lounge, two bathrooms and a private rear garden.