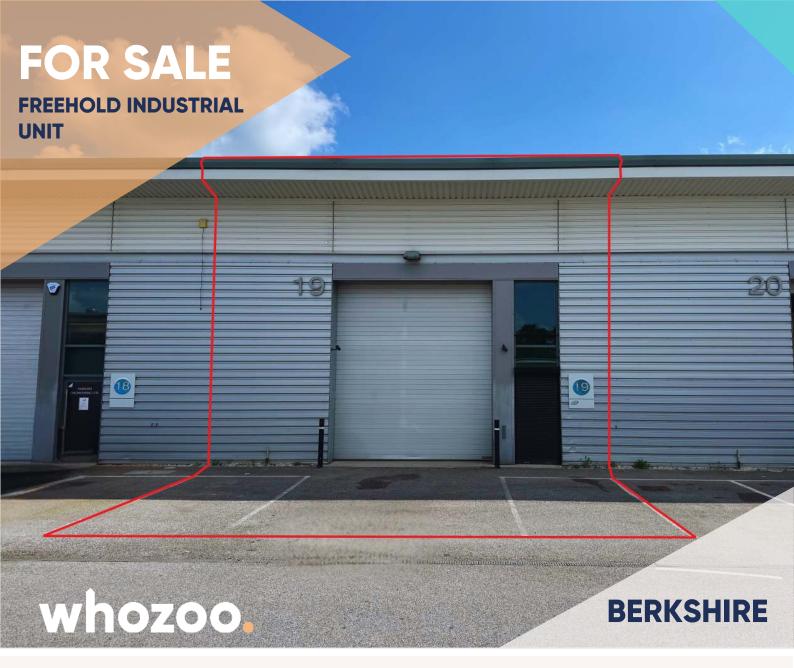

O Unit 19 Easter Park, Benyon Road, Reading, Berkshire RG7 2PQ

Price **£390,000** 

# **Additional Information**

The property is a high-quality, modern midterrace industrial unit built with a steel frame, offering a versatile business space of 2,855 sq ft. Additionally, the property comes with 3 allocated parking bays.