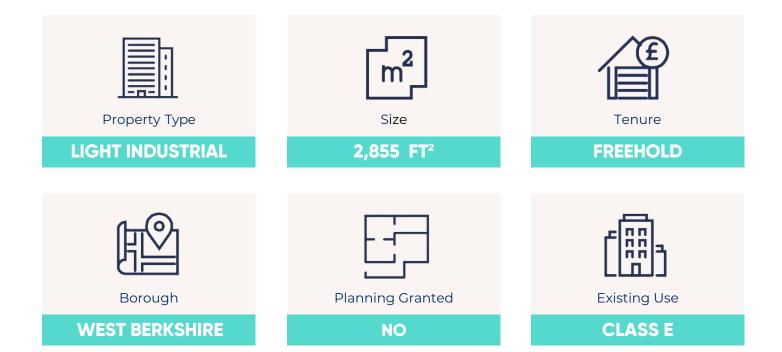

# **Additional Information**

The property is a high-quality, modern midterrace industrial unit built with a steel frame, offering a versatile business space of 2,855 sq ft. Additionally, the property comes with 3 allocated parking bays.

## **VAT Applicable**

NO

### **Rateable Value**

£16,750

#### **EPC**

D