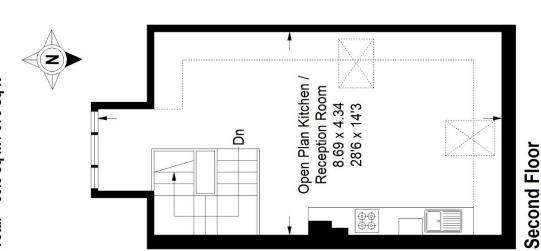

## Floorplan

## Church Road, SE19

Second Floor = 34.5 sq m / 371 sq ft Approximate Gross Internal Area First Floor = 18.8 sq m / 202 sq ft Total = 53.3 sq m / 573 sq ft

Copyright www.pedderproperty.com © 2024

These plans are for representation purposes only as defined by RICS - Code of Measuring Practice.

Not drawn to Scale. Windows and door openings are approximate. Please check all dimensions, shapes and compass bearings before making any decisions reliant upon them.

Pedder Property Ltd trading as Pedder for themselves and for the vendor/landlord of this property whose agents they are, give notice that (1) these particulars do not constitute any part of an offer or contract, (2) all statements contained within these particulars are made without responsibility on the part of Pedder or the vendor/landlord, (3) whilst made in good faith, none of the statements contained within these particulars are to be relied upon as a statement of representation or fact, (4) any intending purchaser/tenant must satisfy him/herself by inspection or otherwise as to the correctness of each of the statements contained within these particulars, (5) the vendor/landlord