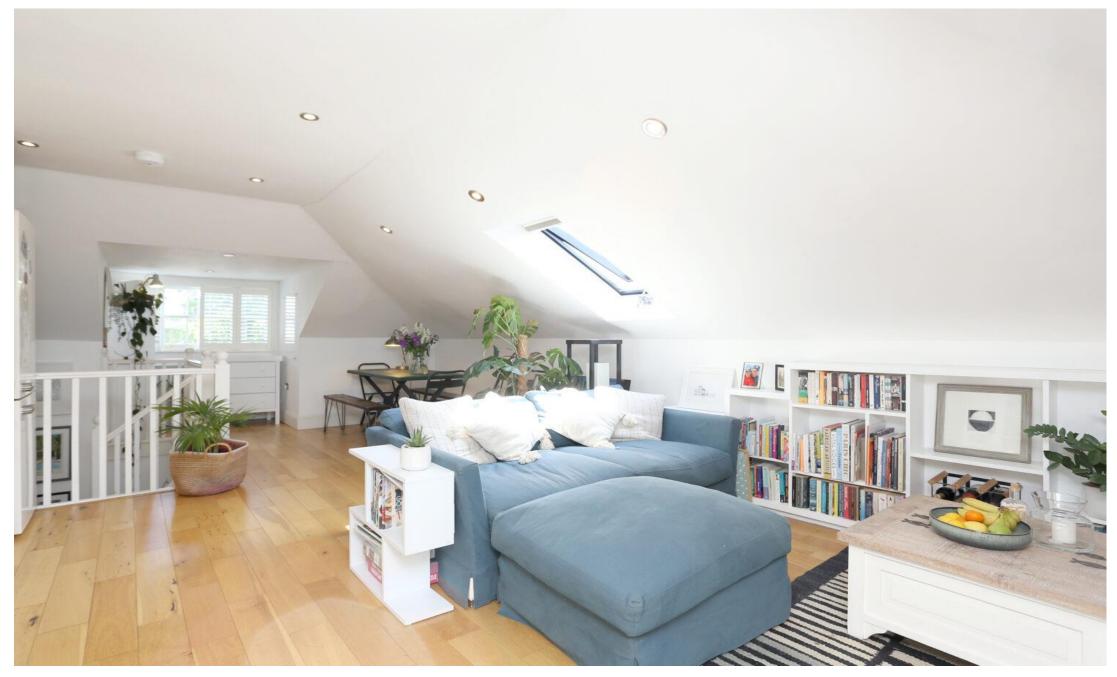

## In detail

An immaculately presented light and bright split level one bedroom apartment positioned in the centre of Crystal Palace nearby excellent transport links.

This well designed and unusual property boasts a high specification finish and is one of a small development tucked away in a quiet location. Noteworthy features include a 28ft reception room which is open-plan to a white high-gloss kitchen with integrated appliances, solid oak flooring, wooden sash windows and sky lights which flood the space with natural light, a contemporary bathroom, a share of the freehold, a balustraded landing with a useful home working area, a high energy efficiency rating, and the remaining new homes warrantee.