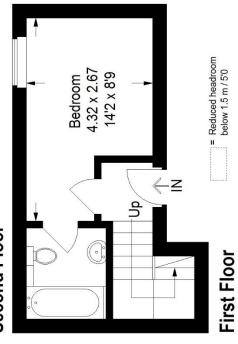

## Floorplan

## Church Road, SE19

Second Floor = 34.5 sq m / 371 sq ft Approximate Gross Internal Area First Floor = 18.8 sq m / 202 sq ft Total = 53.3 sq m / 573 sq ft

Copyright www.pedderproperty.com © 2024

These plans are for representation purposes only as defined by RICS - Code of Measuring Practice.

Not drawn to Scale. Windows and door openings are approximate. Please check all dimensions, shapes and compass bearings before making any decisions reliant upon them.

Pedder Property Ltd trading as Pedder for themselves and for the vendor/landlord of this property whose agents they are, give notice that (1) these particulars do not constitute any part of an offer or contract, (2) all statements contained within these particulars are made without responsibility on the part of Pedder or the vendor/landlord, (3) whilst made in good faith, none of the statements contained within these particulars are to be relied upon as a statement of representation or fact, (4) any intending purchaser/tenant must satisfy him/herself by inspection or otherwise as to the correctness of each of the statements contained within these particulars, (5) the vendor/landlord