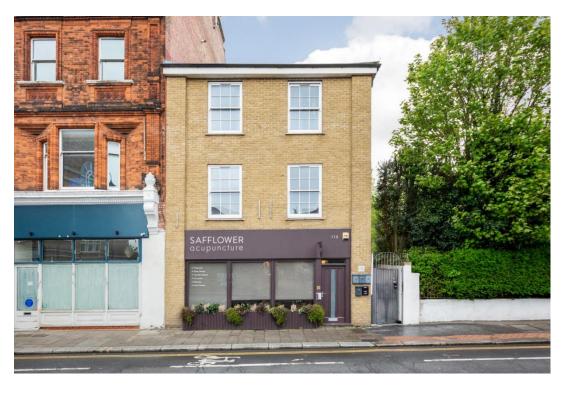

Church Road, SE19 Guide Price £350,000-£370,000 0208 702 9333 pedderproperty.com

## In detail

An immaculately presented light and bright split level one bedroom apartment positioned in the centre of Crystal Palace nearby excellent transport links.

This well designed and unusual property boasts a high specification finish and is one of a small development tucked away in a quiet location. Noteworthy features include a 28ft reception room which is open-plan to a white high-gloss kitchen with integrated appliances, solid oak flooring, wooden sash windows and sky lights which flood the space with natural light, a contemporary bathroom, a share of the freehold, a balustraded landing with a useful home working area, a high energy efficiency rating, and the remaining new homes warrantee.

This location is moments from a wealth of leisure and shopping facilities and enables ease of access to both Gipsy Hill and Crystal Palace rail links.

EPC: B | Council Tax Band: C | Lease: 116 years remaining | SC: £1,049 | GR: N/A | BI: Incl in Sc