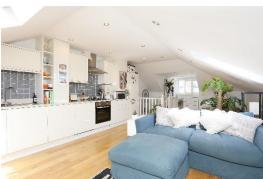

## In detail

An immaculately presented light and bright split level one bedroom apartment positioned in the centre of Crystal Palace nearby excellent transport links.

This well designed and unusual property boasts a high specification finish and is one of a small development tucked away in a quiet location. Noteworthy features include a 28ft reception room which is open-plan to a white high-gloss kitchen with integrated appliances, solid oak flooring, wooden sash windows and sky lights which flood the space with natural light, a contemporary bathroom, a share of the freehold, a balustraded landing with a useful home working area, a high energy efficiency rating, and the remaining new homes warrantee.