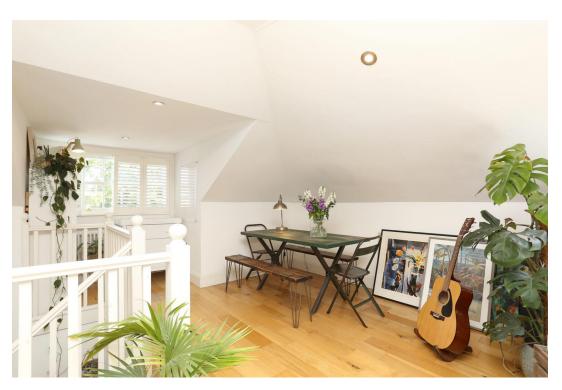

## In detail

An immaculately presented light and bright split level one bedroom apartment positioned in the centre of Crystal Palace nearby excellent transport links.

This well designed and unusual property boasts a high specification finish and is one of a small development tucked away in a quiet location. Noteworthy features include a 28ft reception room which is open-plan to a white high-gloss kitchen with integrated appliances, solid oak flooring, wooden sash windows and sky lights which flood the space with natural light, a contemporary bathroom, a share of the freehold, a balustraded landing with a useful home working area, a high energy efficiency rating, and the remaining new homes warrantee.