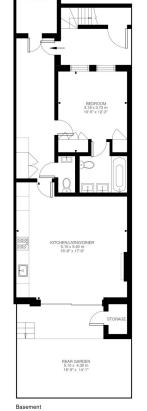

r.com

192Fulham Palace Road, London W6 9PA

In accordance with the Property Misdescription Act 1991, we wish to emphasise that the information given in these particulars is intended to help you decide whether you wish to view this property. Whilst every care is taken to ensure the accuracy of these particulars please note that all measurements are approximate and we are, for the accuracy of other information, reliant on what the seller has provided. We strongly recommend that you rely on your own inspections and those of your advisors to establish the details of any aspects which are of particular importance. Please note that we have not undertaken any survey of the property or the appliances within it and the buyer must rely on their own investigations prior to exchange of contracts.





Comeragh Road, W14
Approximate Gross Internal Area
57.68 SQ.M / 621 SQ.FT