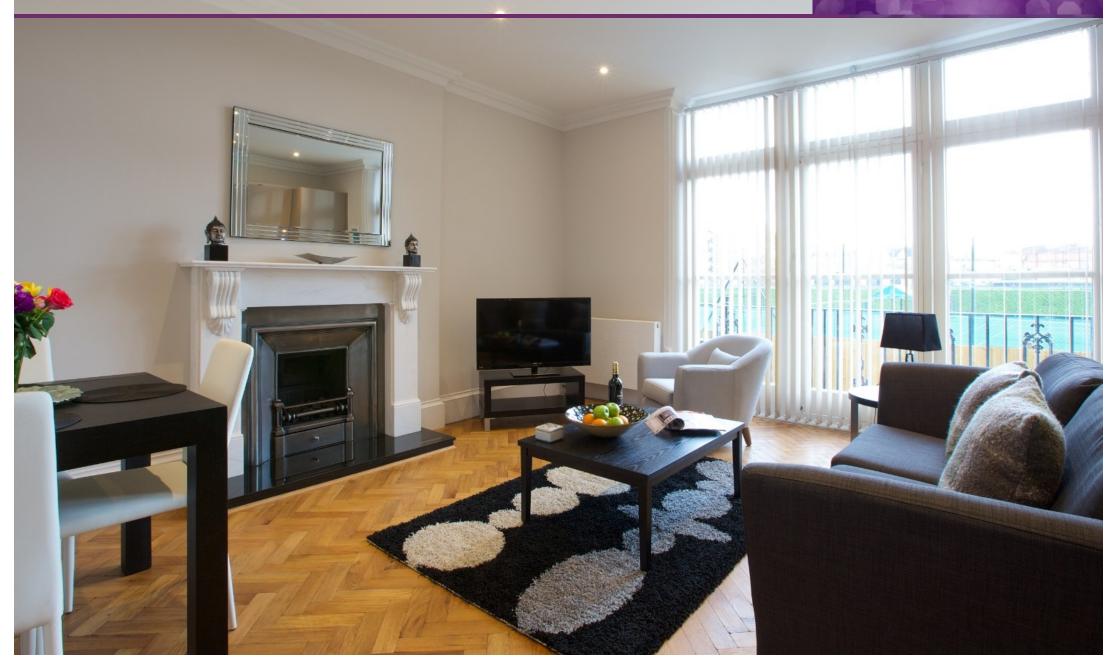

## Comeragh Road

Barons Court, London, W14

Price Guide: £599,000

A stunning recently refurbished one bedroom flat measuring 621 sq. ft. finished to a high specification finish, benefiting from a private rear garden and its' own front door, located on a highly desirable road within a stones' throw to Barons Court underground station. The accommodation benefits from a Banham intercom system and comprises a spacious open plan living room with herringbone flooring, period marble fireplace and double doors leading to the rear garden, a stylish modern fully fitted kitchen with Siemens appliances, and a generous double bedroom with built in wardrobes and luxurious en-suite bathroom. There is also a separate WC and an extremely useful storage vault. This is the perfect flat for both first time buyers and investors. Comeragh Road is located moments from a variety of boutique shops and restaurants, as well as offering easy access to the A4/M4. 999 year lease. No onward chain. PLEASE NOTE THESE PHOTOS ARE INDICATIVE OF THE WHOLE BUILDING AND DO NOT NECESSARILY REPRESENT THIS INDIVIDUAL PROPERTY.

Stunning, recently refurbished one bedroom flat measuring 621 Sq. Ft. with own front door in desirable road

Spacious open plan living room with herringbone flooring | Stylish kitchen | Luxurious bathroom