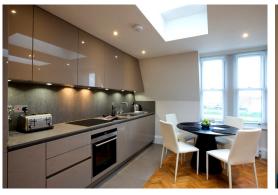

## Comeragh Road

Barons Court, London, W14

Price Guide: £599,000

A stunning recently refurbished one bedroom flat measuring 621 sq. ft. finished to a high specification finish, benefiting from a private rear garden and its' own front door, located on a highly desirable road within a stones' throw to Barons Court underground station. The accommodation benefits from a Banham intercom system and comprises a spacious open plan living room with herringbone flooring, period marble fireplace and double doors leading to the rear garden, a stylish modern fully fitted kitchen with Siemens appliances, and a generous double bedroom with built in wardrobes and luxurious en-suite bathroom. There is also a separate WC and an extremely useful storage vault. This is the perfect flat for both first time buyers and investors. Comeragh Road is located moments from a variety of boutique shops and restaurants, as well as offering easy access to the A4/M4. 999 year lease. No onward chain. PLEASE NOTE THESE PHOTOS ARE INDICATIVE OF THE WHOLE BUILDING AND DO NOT NECESSARILY REPRESENT THIS INDIVIDUAL PROPERTY.

Stunning, recently refurbished one bedroom flat measuring 621 Sq. Ft. with own front door in desirable road

Spacious open plan living room with herringbone flooring | Stylish kitchen | Luxurious bathroom