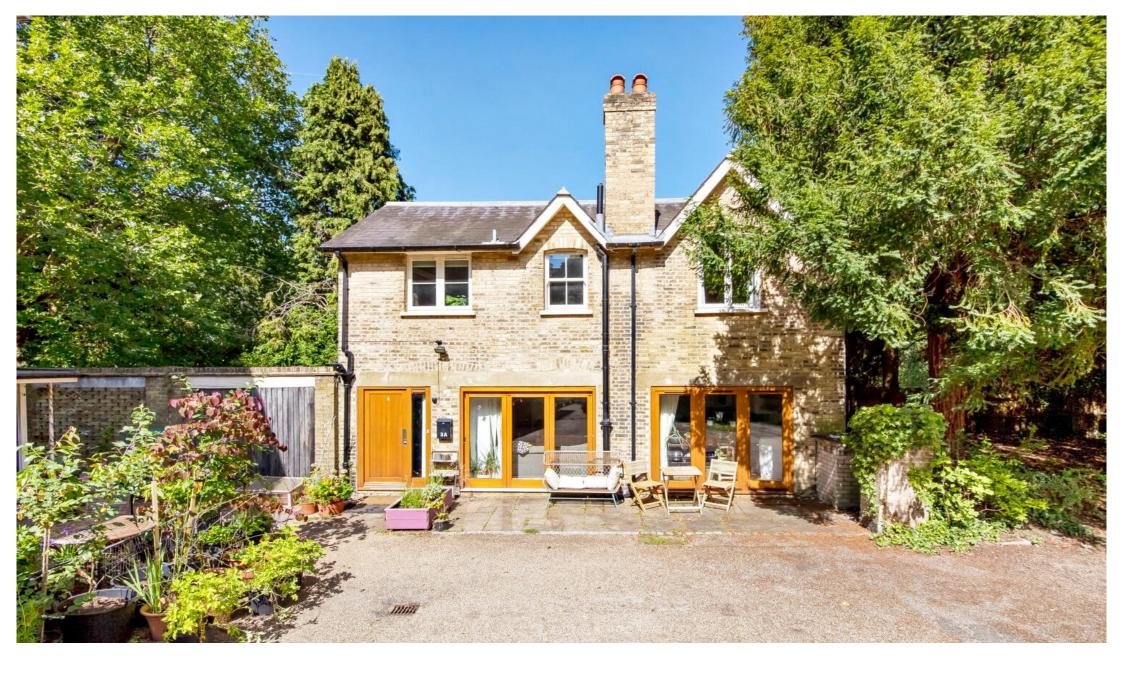

## In Detail

A three bedroom house available to rent in a very tranquil setting off Sydenham Hill.

Presented in particularly good order, the house comprises of an entrance hallway, downstairs WC and a large and bright open plan living room / kitchen. Stairs lead up to the top floor with a storage cupboard of the landing, family bathroom and three bedrooms, one with ensuite. The house has just been re -decorated throughout and new carpets laid to the landing and bedrooms. There is a private patio at the front of the house accessed by large bi-folding doors from the living area and parking on the driveway along with a garage.

Further benefits are a large communal garden directly backing onto Sydenham Woods, washing machine and sperate dyer and a dishwasher. Finished in soft neutral tones, the apartment is ready for you to make your home.