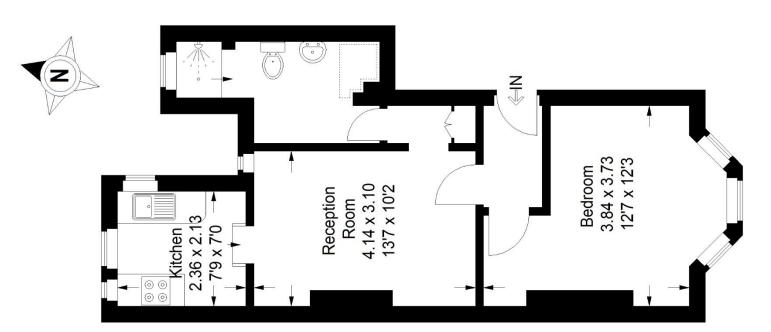

## Floorplan

## Camden Hill Road SE19

Approximate Gross Internal Area 41.9 sq m / 451 sq ft

Copyright www.pedderproperty.com © 2023
These plans are for representation purposes only as defined by RICS - Code of Measuring Practice. Not drawn to Scale. Windows and door openings are approximate. Please check all dimensions, shapes and compass bearings before making any decisions reliant upon them.