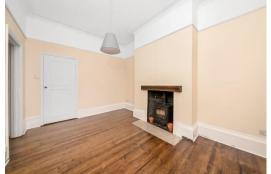

This decoratively upgraded accommodation offers an immediately enjoyable blank canvas, positioned on a sought-after quiet residential road. The property is one of three residences which form part of this attractive Victorian building and boasts high ceilings and period features such as coving and stained stripped wood flooring. The bedroom benefits from a large bay window (with a panelled surround) and allows for lots of natural light, whilst the addition of a solid fuel burner in the reception room is perfect for winter evenings. A modern kitchen has solid wood surfaces and ample work and storage space, whilst a picture window is ideal for overlooking surrounding chimney pots and an impressive view of the City skyline. The remaining space includes a contemporary wet-room with a rainfall shower, metro brick tiling, and a heated towel rail.