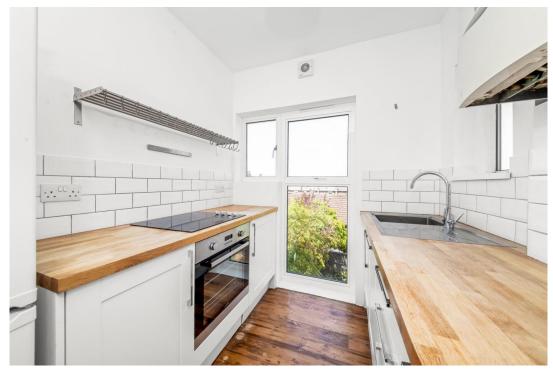

This decoratively upgraded accommodation offers an immediately enjoyable blank canvas, positioned on a sought-after quiet residential road. The property is one of three residences which form part of this attractive Victorian building and boasts high ceilings and period features such as coving and stained stripped wood flooring. The bedroom benefits from a large bay window (with a panelled surround) and allows for lots of natural light, whilst the addition of a solid fuel burner in the reception room is perfect for winter evenings. A modern kitchen has solid wood surfaces and ample work and storage space, whilst a picture window is ideal for overlooking surrounding chimney pots and an impressive view of the City skyline. The remaining space includes a contemporary wet-room with a rainfall shower, metro brick tiling, and a heated towel rail.