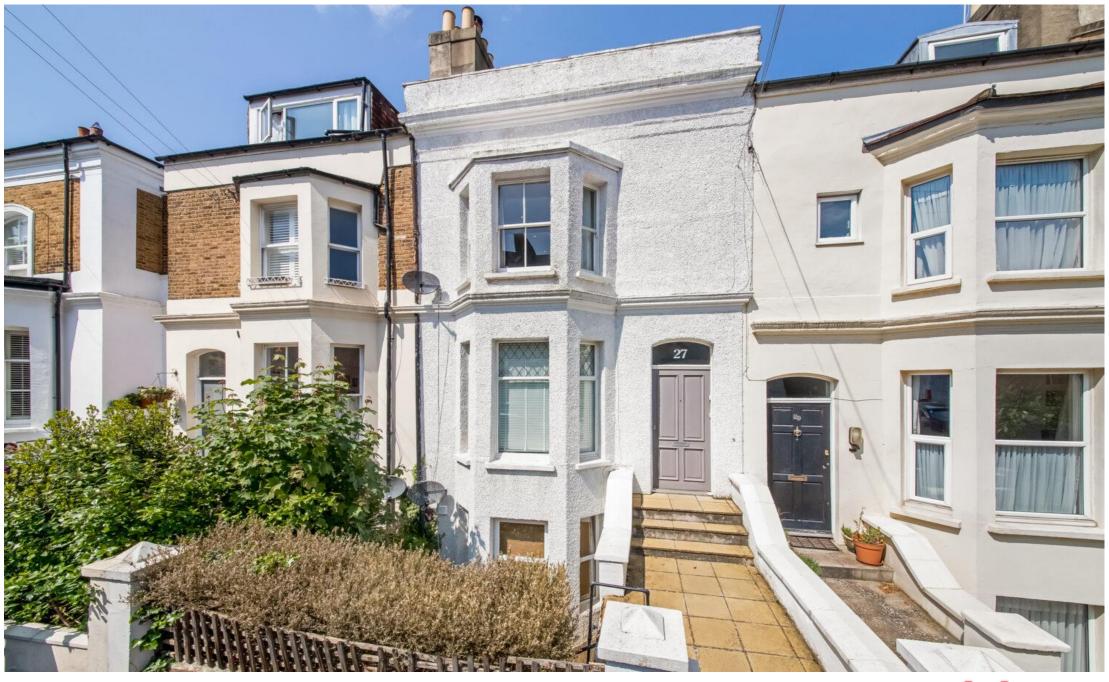

## In detail

A very well presented one bedroom raised ground floor conversion centrally positioned moments from the Crystal Palace Triangle, available for sale with no onward chain and a share of the freehold.

This decoratively upgraded accommodation offers an immediately enjoyable blank canvas, positioned on a sought-after quiet residential road. The property is one of three residences which form part of this attractive Victorian building and boasts high ceilings and period features such as coving and stained stripped wood flooring. The bedroom benefits from a large bay window (with a panelled surround) and allows for lots of natural light, whilst the addition of a solid fuel burner in the reception room is perfect for winter evenings. A modern kitchen has solid wood surfaces and ample work and storage space, whilst a picture window is ideal for overlooking surrounding chimney pots and an impressive view of the City skyline. The remaining space includes a contemporary wet-room with a rainfall shower, metro brick tiling, and a heated towel rail.