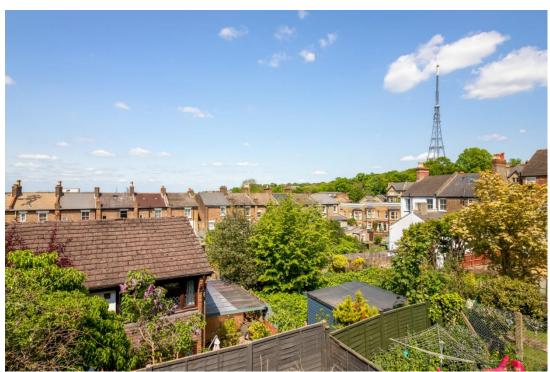

This decoratively upgraded accommodation offers an immediately enjoyable blank canvas, positioned on a sought-after quiet residential road. The property is one of three residences which form part of this attractive Victorian building and boasts high ceilings and period features such as coving and stained stripped wood flooring. The bedroom benefits from a large bay window (with a panelled surround) and allows for lots of natural light, whilst the addition of a solid fuel burner in the reception room is perfect for winter evenings. A modern kitchen has solid wood surfaces and ample work and storage space, whilst a picture window is ideal for overlooking surrounding chimney pots and an impressive view of the City skyline. The remaining space includes a contemporary wet-room with a rainfall shower, metro brick tiling, and a heated towel rail.