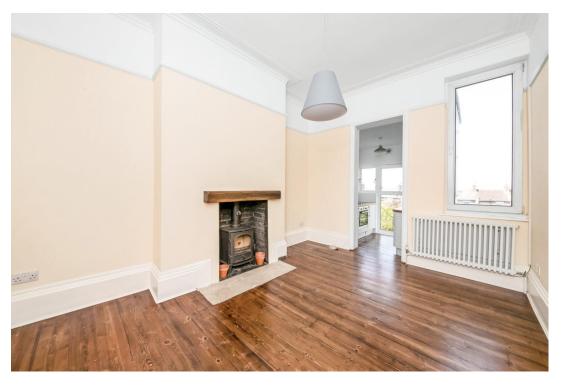

This decoratively upgraded accommodation offers an immediately enjoyable blank canvas, positioned on a sought-after quiet residential road. The property is one of three residences which form part of this attractive Victorian building and boasts high ceilings and period features such as coving and stained stripped wood flooring. The bedroom benefits from a large bay window (with a panelled surround) and allows for lots of natural light, whilst the addition of a solid fuel burner in the reception room is perfect for winter evenings. A modern kitchen has solid wood surfaces and ample work and storage space, whilst a picture window is ideal for overlooking surrounding chimney pots and an impressive view of the City skyline. The remaining space includes a contemporary wet-room with a rainfall shower, metro brick tiling, and a heated towel rail.