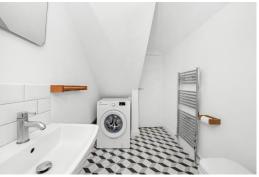

This decoratively upgraded accommodation offers an immediately enjoyable blank canvas, positioned on a sought-after quiet residential road. The property is one of three residences which form part of this attractive Victorian building and boasts high ceilings and period features such as coving and stained stripped wood flooring. The bedroom benefits from a large bay window (with a panelled surround) and allows for lots of natural light, whilst the addition of a solid fuel burner in the reception room is perfect for winter evenings. A modern kitchen has solid wood surfaces and ample work and storage space, whilst a picture window is ideal for overlooking surrounding chimney pots and an impressive view of the City skyline. The remaining space includes a contemporary wet-room with a rainfall shower, metro brick tiling, and a heated towel rail.