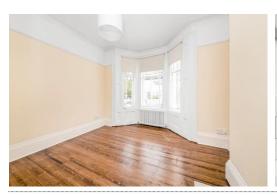

This decoratively upgraded accommodation offers an immediately enjoyable blank canvas, positioned on a sought-after quiet residential road. The property is one of three residences which form part of this attractive Victorian building and boasts high ceilings and period features such as coving and stained stripped wood flooring. The bedroom benefits from a large bay window (with a panelled surround) and allows for lots of natural light, whilst the addition of a solid fuel burner in the reception room is perfect for winter evenings. A modern kitchen has solid wood surfaces and ample work and storage space, whilst a picture window is ideal for overlooking surrounding chimney pots and an impressive view of the City skyline. The remaining space includes a contemporary wet-room with a rainfall shower, metro brick tiling, and a heated towel rail.