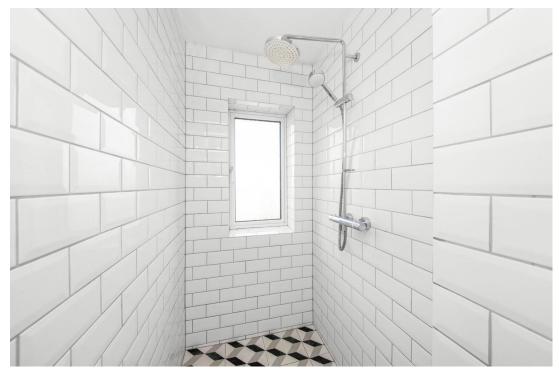

This decoratively upgraded accommodation offers an immediately enjoyable blank canvas, positioned on a sought-after quiet residential road. The property is one of three residences which form part of this attractive Victorian building and boasts high ceilings and period features such as coving and stained stripped wood flooring. The bedroom benefits from a large bay window (with a panelled surround) and allows for lots of natural light, whilst the addition of a solid fuel burner in the reception room is perfect for winter evenings. A modern kitchen has solid wood surfaces and ample work and storage space, whilst a picture window is ideal for overlooking surrounding chimney pots and an impressive view of the City skyline. The remaining space includes a contemporary wet-room with a rainfall shower, metro brick tiling, and a heated towel rail.