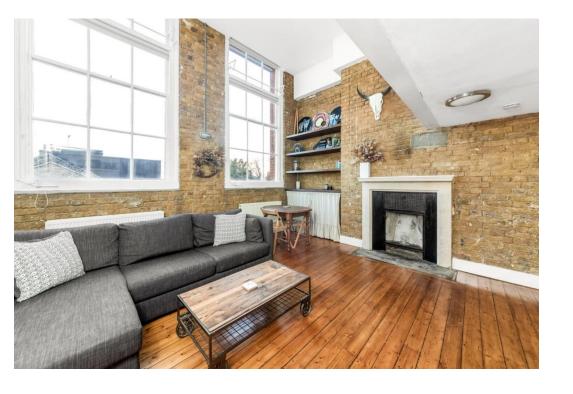

## In detail

A beautifully finished, split level two bedroom apartment available for sale set within a gated Victorian school conversion.

This unique property seamlessly combines modern feel with classic period features. The property exudes charm with original windows, feature fireplace, stripped wooden flooring and exposed brickwork, providing a unique and stylish living space.

Spanning 1,086 sq ft, the apartment features a 25ft open plan kitchen/lounge, complete with integrated appliances and island, two bedrooms include a generously sized master bedroom measuring 20'4, primary bathroom equipped with modern fixtures, and a separate WC for added convenience. Further benefits include, long lease and allocated parking space located within the gated private grounds.