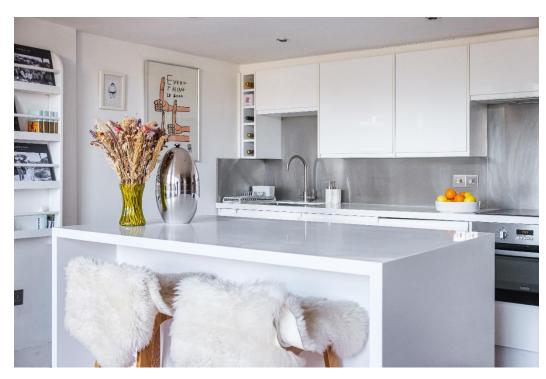

Spanning 1,086 sq ft, the apartment features a 25ft open plan kitchen/lounge, complete with integrated appliances and island, two bedrooms include a generously sized master bedroom measuring 20'4, primary bathroom equipped with modern fixtures, and a separate WC for added convenience. Further benefits include, long lease and allocated parking space located within the gated private grounds.