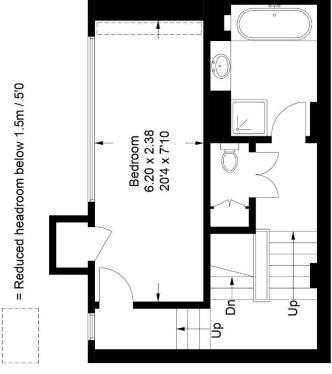

Spanning 1,086 sq ft, the apartment features a 25ft open plan kitchen/lounge, complete with integrated appliances and island, two bedrooms include a generously sized master bedroom measuring 20'4, primary bathroom equipped with modern fixtures, and a separate WC for added convenience. Further benefits include, long lease and allocated parking space located within the gated private grounds.

## **Assembly Apartments, SE15**

Approximate Gross Internal Area = 100.9 sq m / 1086 sq ft

**Second Floor** 

Copyright www.pedderproperty.com © 2023

These plans are for representation purposes only as defined by RICS - Code of Measuring Practice.

Not drawn to Scale. Windows and door openings are approximate. Please check all dimensions, shapes and compass bearings before making any decisions reliant upon them.

Pedder Property Ltd trading as Pedder for themselves and for the vendor/landlord of this property whose agents they are, give notice that (1) these particulars do not constitute any part of an offer or contract, (2) all statements contained within these particulars are made without responsibility on the part of Pedder or the vendor/landlord, (3) whilst made in good faith, none of the statements contained within these particulars are to be relied upon as a statement of representation or fact, (4) any intending purchaser/tenant must satisfy him/herself by inspection or otherwise as to the correctness of each of the statements contained within these particulars, (5) the vendor/landlord