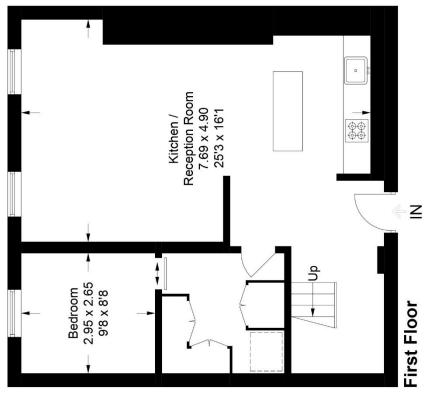

Spanning 1,086 sq ft, the apartment features a 25ft open plan kitchen/lounge, complete with integrated appliances and island, two bedrooms include a generously sized master bedroom measuring 20'4, primary bathroom equipped with modern fixtures, and a separate WC for added convenience. Further benefits include, long lease and allocated parking space located within the gated private grounds.

## **Assembly Apartments, SE15**

Approximate Gross Internal Area = 100.9 sq m / 1086 sq ft

**Second Floor** 

Copyright www.pedderproperty.com © 2023

These plans are for representation purposes only as defined by RICS - Code of Measuring Practice.

Not drawn to Scale. Windows and door openings are approximate. Please check all dimensions, shapes and compass bearings before making any decisions reliant upon them.

Pedder Property Ltd trading as Pedder for themselves and for the vendor/landlord of this property whose agents they are, give notice that (1) these particulars do not constitute any part of an offer or contract, (2) all statements contained within these particulars are made without responsibility on the part of Pedder or the vendor/landlord, (3) whilst made in good faith, none of the statements contained within these particulars are to be relied upon as a statement of representation or fact, (4) any intending purchaser/tenant must satisfy him/herself by inspection or otherwise as to the correctness of each of the statements contained within these particulars, (5) the vendor/landlord