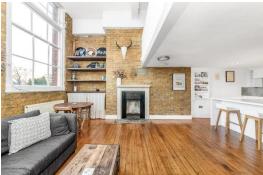

## In detail

A beautifully finished, split level two bedroom apartment available for sale set within a gated Victorian school conversion.

This unique property seamlessly combines modern feel with classic period features. The property exudes charm with original windows, feature fireplace, stripped wooden flooring and exposed brickwork, providing a unique and stylish living space.

Spanning 1,086 sq ft, the apartment features a 25ft open plan kitchen/lounge, complete with integrated appliances and island, two bedrooms include a generously sized master bedroom measuring 20'4, primary bathroom equipped with modern fixtures, and a separate WC for added convenience. Further benefits include, long lease and allocated parking space located within the gated private grounds.