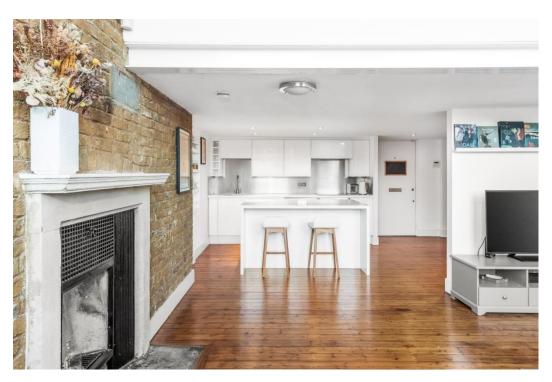

## In detail

A beautifully finished, split level two bedroom apartment available for sale set within a gated Victorian school conversion.

This unique property seamlessly combines modern feel with classic period features. The property exudes charm with original windows, feature fireplace, stripped wooden flooring and exposed brickwork, providing a unique and stylish living space.

Spanning 1,086 sq ft, the apartment features a 25ft open plan kitchen/lounge, complete with integrated appliances and island, two bedrooms include a generously sized master bedroom measuring 20'4, primary bathroom equipped with modern fixtures, and a separate WC for added convenience. Further benefits include, long lease and allocated parking space located within the gated private grounds.