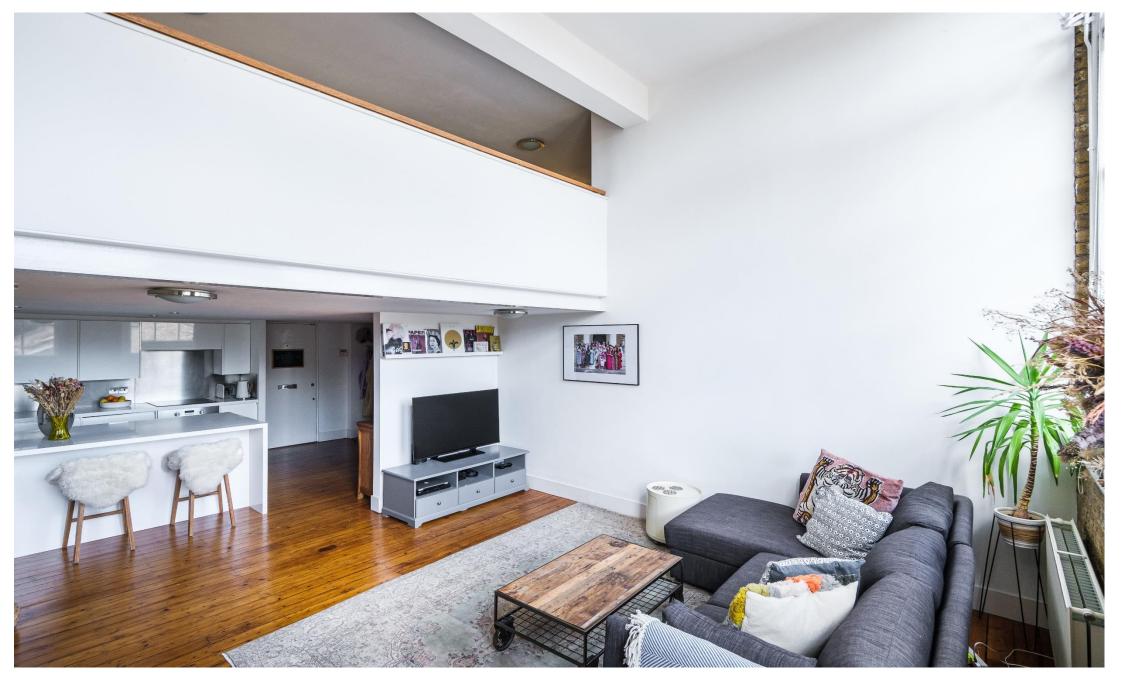

## In detail

A beautifully finished, split level two bedroom apartment available for sale set within a gated Victorian school conversion.

This unique property seamlessly combines modern feel with classic period features. The property exudes charm with original windows, feature fireplace, stripped wooden flooring and exposed brickwork, providing a unique and stylish living space.

Spanning 1,086 sq ft, the apartment features a 25ft open plan kitchen/lounge, complete with integrated appliances and island, two bedrooms include a generously sized master bedroom measuring 20'4, primary bathroom equipped with modern fixtures, and a separate WC for added convenience. Further benefits include, long lease and allocated parking space located within the gated private grounds.