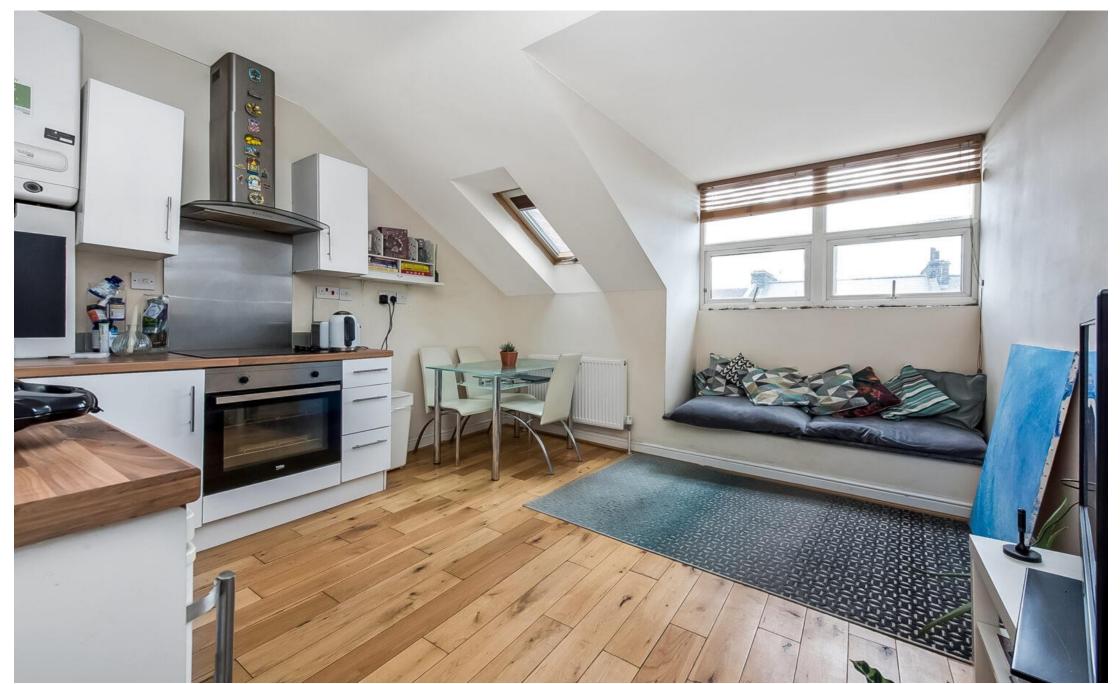

## In detail

A two bedroom top floor period conversion central located within the Crystal Palace Triangle and available for sale with no onward chain.

This light and bright property is perfectly positioned for immediate access to all of the shopping and leisure offerings at the centre of town, and could be a perfect opportunity for a first time or investor buyer alike. The accommodation comprises of a sociable open-plan kitchen and living space, fitted hallway storage, a four piece bathroom with a separate shower, and two bedrooms. An internal staircase with a sky light adds to a sense of space.