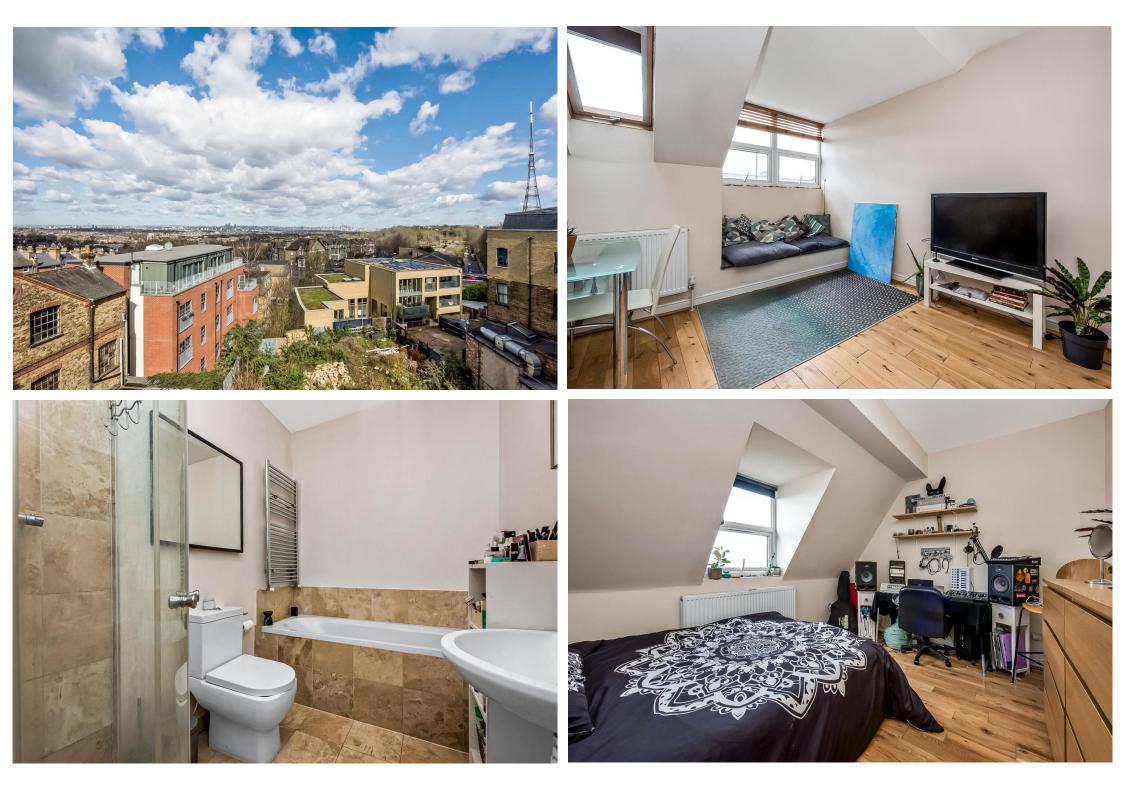

## In detail

A two bedroom top floor period conversion central located within the Crystal Palace Triangle and available for sale with no onward chain.

This light and bright property is perfectly positioned for immediate access to all of the shopping and leisure offerings at the centre of town, and could be a perfect opportunity for a first time or investor buyer alike. The accommodation comprises of a sociable open-plan kitchen and living space, fitted hallway storage, a four piece bathroom with a separate shower, and two bedrooms. An internal staircase with a sky light adds to a sense of space.