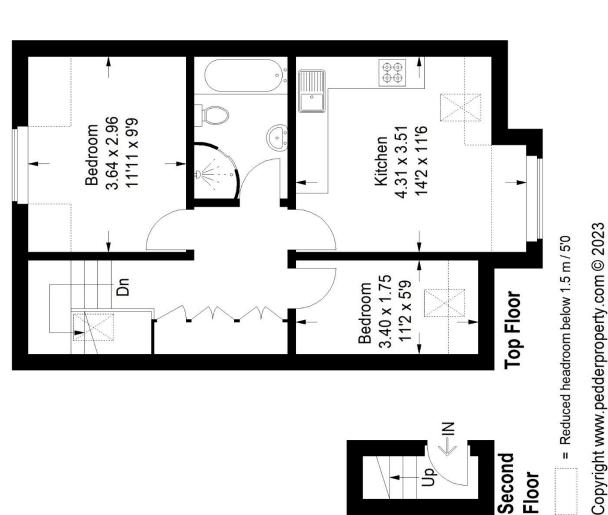

These plans are for representation purposes only as defined by RICS - Code of Measuring Practice. Not drawn to Scale. Windows and door openings are approximate. Please check all dimensions, shapes and compass bearings before making any decisions reliant upon them.

Approximate Gross Internal Area Second Floor = 1.9 sq m / 20 sq ft Top Floor = 48.8 sq m / 525 sq ft Total = 50.7 sq m / 545 sq ft

Pedder Property Ltd trading as Pedder for themselves and for the vendor/landlord of this property whose agents they are, give notice that (1) these particulars do not constitute any part of an offer or contract, (2) all statements contained within these particulars are made without responsibility on the part of Pedder or the vendor/landlord, (3) whilst made in good faith, none of the statements contained within these particulars are to be relied upon as a statement of representation or fact, (4) any intending purchaser/tenant must satisfy him/herself by inspection or otherwise as to the correctness of each of the statements contained within these particulars, (5) the vendor/landlord does not make or give either Pedder or any person in their employment any authority to make or give representation or warranty whatsoever in relation to this property.