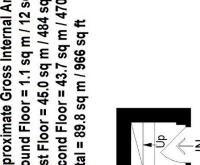

## Church Road, SE19

First Floor = 45.0 sq m / 484 sq ft Second Floor = 43.7 sq m / 470 sq ft Ground Floor = 1.1 sq m / 12 sq ft Approximate Gross Internal Area Total = 89.8 sq m / 966 sq ft

Z