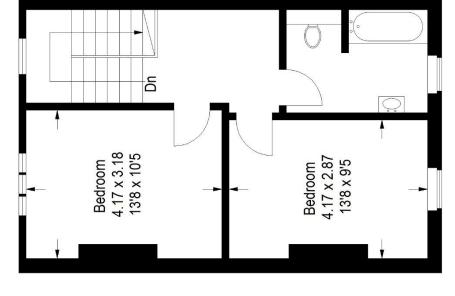

# Floorplan

## Church Road, SE19

First Floor = 45.0 sq m / 484 sq ft Second Floor = 43.7 sq m / 470 sq ft Ground Floor = 1.1 sq m / 12 sq ft Approximate Gross Internal Area Total = 89.8 sq m / 966 sq ft

Z