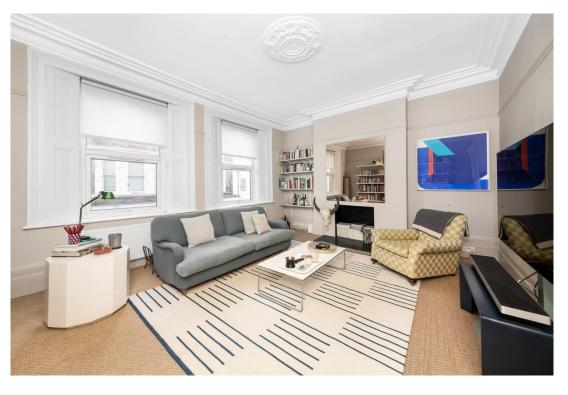

This substantial accommodation totals 966 sq ft / 89.8 sq m of freshly decorated, light and bright space that blends a host of period features such as mouldings, panelling, stripped wood flooring, and fireplaces, with imaginative finishes that make a unique place to call home. The property occupies the first and second floors of the building (one of just two residences) and benefits from an internal staircase which adds to a sense of space, also a roomy landing which offers an ideal home working or reading area. The kitchen / diner has high ceilings, stainless steel and matt black fittings, and has ample capacity for those who enjoy entertaining. The 17ft reception room is flooded with natural light from two large panelled windows and can easily provide for large furniture, whilst the top floor houses two double bedrooms and a distinctive bathroom.