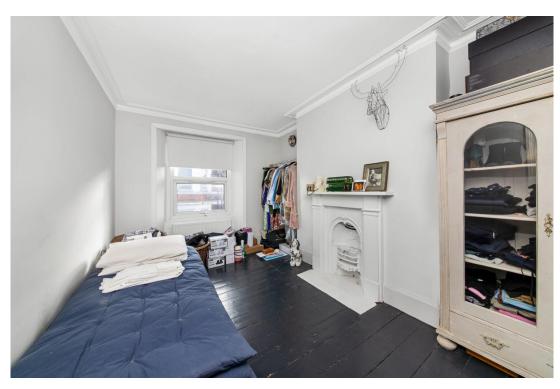

This substantial accommodation totals 966 sq ft / 89.8 sq m of freshly decorated, light and bright space that blends a host of period features such as mouldings, panelling, stripped wood flooring, and fireplaces, with imaginative finishes that make a unique place to call home. The property occupies the first and second floors of the building (one of just two residences) and benefits from an internal staircase which adds to a sense of space, also a roomy landing which offers an ideal home working or reading area. The kitchen / diner has high ceilings, stainless steel and matt black fittings, and has ample capacity for those who enjoy entertaining. The 17ft reception room is flooded with natural light from two large panelled windows and can easily provide for large furniture, whilst the top floor houses two double bedrooms and a distinctive bathroom.