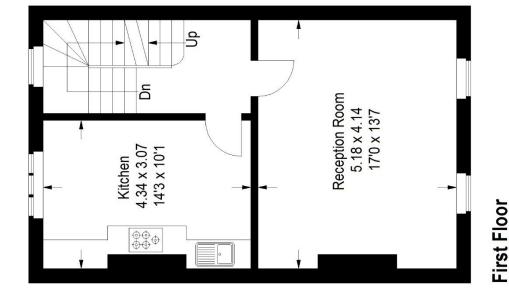

This substantial accommodation totals 966 sq ft / 89.8 sq m of freshly decorated, light and bright space that blends a host of period features such as mouldings, panelling, stripped wood flooring, and fireplaces, with imaginative finishes that make a unique place to call home. The property occupies the first and second floors of the building (one of just two residences) and benefits from an internal staircase which adds to a sense of space, also a roomy landing which offers an ideal home working or reading area. The kitchen / diner has high ceilings, stainless steel and matt black fittings, and has ample capacity for those who enjoy entertaining. The 17ft reception room is flooded with natural light from two large panelled windows and can easily provide for large furniture, whilst the top floor houses two double bedrooms and a distinctive bathroom.

# Floorplan

## Church Road, SE19

First Floor = 45.0 sq m / 484 sq ft Second Floor = 43.7 sq m / 470 sq ft Ground Floor = 1.1 sq m / 12 sq ft Approximate Gross Internal Area Total = 89.8 sq m / 966 sq ft

Z