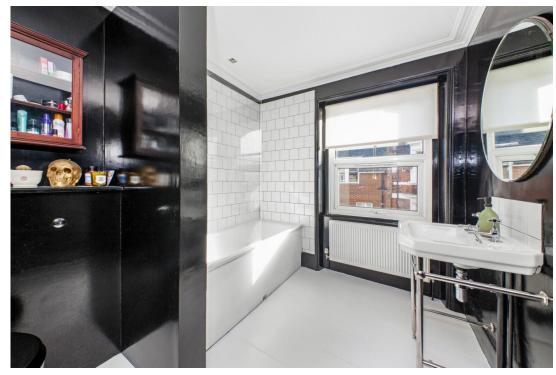

This substantial accommodation totals 966 sq ft / 89.8 sq m of freshly decorated, light and bright space that blends a host of period features such as mouldings, panelling, stripped wood flooring, and fireplaces, with imaginative finishes that make a unique place to call home. The property occupies the first and second floors of the building (one of just two residences) and benefits from an internal staircase which adds to a sense of space, also a roomy landing which offers an ideal home working or reading area. The kitchen / diner has high ceilings, stainless steel and matt black fittings, and has ample capacity for those who enjoy entertaining. The 17ft reception room is flooded with natural light from two large panelled windows and can easily provide for large furniture, whilst the top floor houses two double bedrooms and a distinctive bathroom.