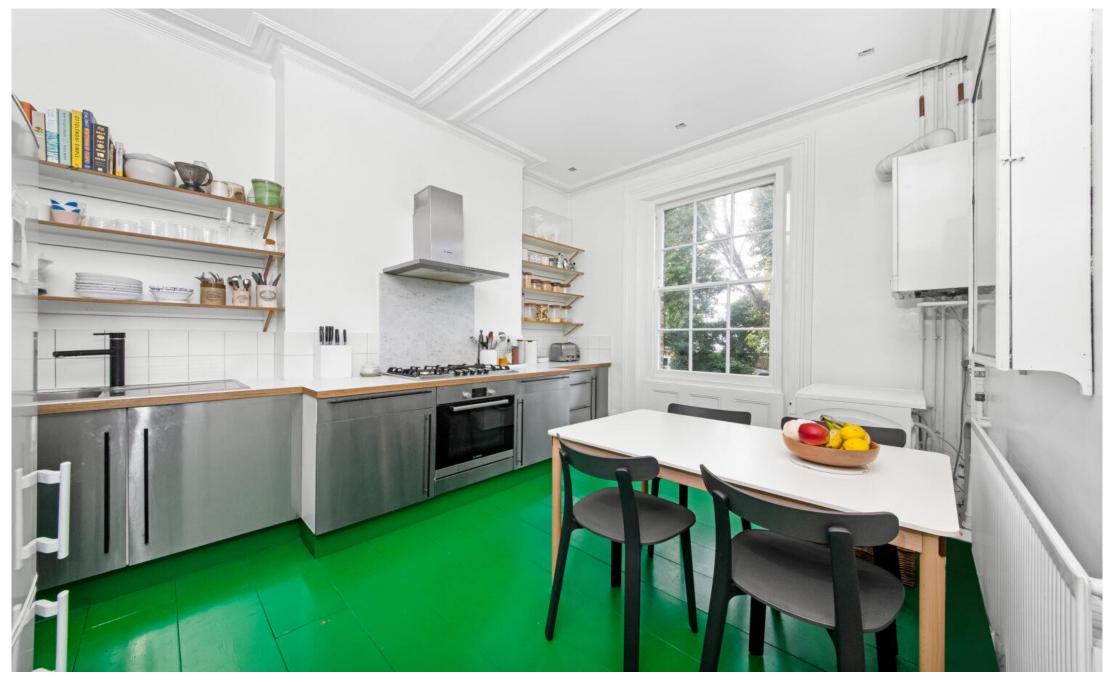

This substantial accommodation totals 966 sq ft / 89.8 sq m of freshly decorated, light and bright space that blends a host of period features such as mouldings, panelling, stripped wood flooring, and fireplaces, with imaginative finishes that make a unique place to call home. The property occupies the first and second floors of the building (one of just two residences) and benefits from an internal staircase which adds to a sense of space, also a roomy landing which offers an ideal home working or reading area. The kitchen / diner has high ceilings, stainless steel and matt black fittings, and has ample capacity for those who enjoy entertaining. The 17ft reception room is flooded with natural light from two large panelled windows and can easily provide for large furniture, whilst the top floor houses two double bedrooms and a distinctive bathroom.