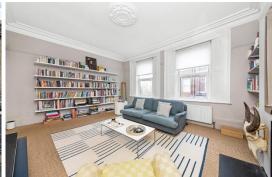

This substantial accommodation totals 966 sq ft / 89.8 sq m of freshly decorated, light and bright space that blends a host of period features such as mouldings, panelling, stripped wood flooring, and fireplaces, with imaginative finishes that make a unique place to call home. The property occupies the first and second floors of the building (one of just two residences) and benefits from an internal staircase which adds to a sense of space, also a roomy landing which offers an ideal home working or reading area. The kitchen / diner has high ceilings, stainless steel and matt black fittings, and has ample capacity for those who enjoy entertaining. The 17ft reception room is flooded with natural light from two large panelled windows and can easily provide for large furniture, whilst the top floor houses two double bedrooms and a distinctive bathroom.