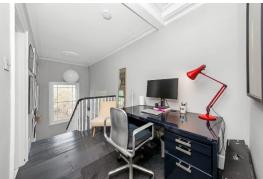

This substantial accommodation totals 966 sq ft / 89.8 sq m of freshly decorated, light and bright space that blends a host of period features such as mouldings, panelling, stripped wood flooring, and fireplaces, with imaginative finishes that make a unique place to call home. The property occupies the first and second floors of the building (one of just two residences) and benefits from an internal staircase which adds to a sense of space, also a roomy landing which offers an ideal home working or reading area. The kitchen / diner has high ceilings, stainless steel and matt black fittings, and has ample capacity for those who enjoy entertaining. The 17ft reception room is flooded with natural light from two large panelled windows and can easily provide for large furniture, whilst the top floor houses two double bedrooms and a distinctive bathroom.