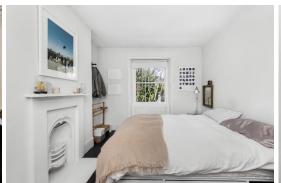

This substantial accommodation totals 966 sq ft / 89.8 sq m of freshly decorated, light and bright space that blends a host of period features such as mouldings, panelling, stripped wood flooring, and fireplaces, with imaginative finishes that make a unique place to call home. The property occupies the first and second floors of the building (one of just two residences) and benefits from an internal staircase which adds to a sense of space, also a roomy landing which offers an ideal home working or reading area. The kitchen / diner has high ceilings, stainless steel and matt black fittings, and has ample capacity for those who enjoy entertaining. The 17ft reception room is flooded with natural light from two large panelled windows and can easily provide for large furniture, whilst the top floor houses two double bedrooms and a distinctive bathroom.