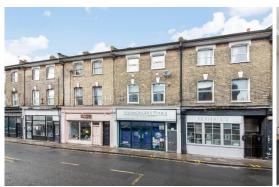

Church Road enjoys immediate access to a wide array of bars, restaurants and independent shopping options of The Triangle, also Gipsy Hill and Crystal Palace stations, and 200 acres of parkland.

EPC: C | Council Tax Band: E | Lease: 974 years remaining | SC: £653.50pa | GR: £300pa | BI: £976.95pa