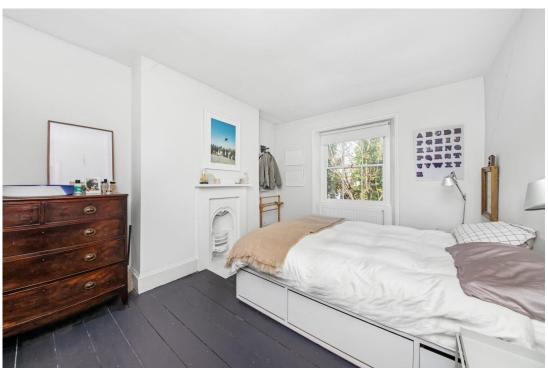

This substantial accommodation totals 966 sq ft / 89.8 sq m of freshly decorated, light and bright space that blends a host of period features such as mouldings, panelling, stripped wood flooring, and fireplaces, with imaginative finishes that make a unique place to call home. The property occupies the first and second floors of the building (one of just two residences) and benefits from an internal staircase which adds to a sense of space, also a roomy landing which offers an ideal home working or reading area. The kitchen / diner has high ceilings, stainless steel and matt black fittings, and has ample capacity for those who enjoy entertaining. The 17ft reception room is flooded with natural light from two large panelled windows and can easily provide for large furniture, whilst the top floor houses two double bedrooms and a distinctive bathroom.