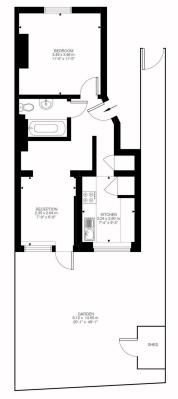

## £399,000 Leasehold

Ground Floo 439 ft<sup>2</sup> Wadham Road, SW15 Approximate Gross Internal Area 40.81 SQ.M / 439 SQ.FT All viewings by appointment through our **Fulham Office:** 

T: 020 7731 3636 E: fulham@lawsonrutter.com

Illustration for identification purposes only. Not to scale. Floor Plan Drawn According To RICS Guidelines.