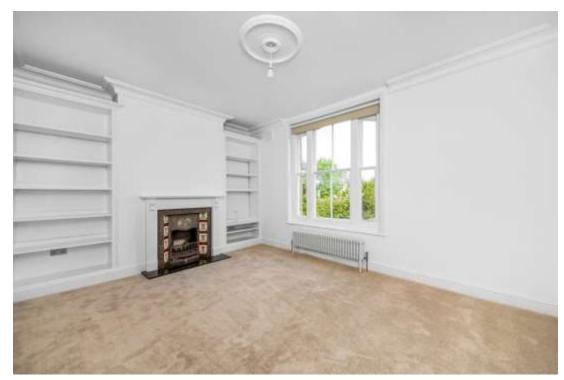

## In detail

A beautifully finished and newly refurbished two double bedroom, two bathroom split level period conversion with a private garden, centrally positioned in the heart of Crystal Palace.

This characterful property boasts a private entrance and an abundance of features including large sash windows and feature fireplaces with original tiles, whilst tastefully finished décor and newly fitted carpets ensures for an immediately enjoyable new home. The accommodation offers flexibility for how the space can be used, and also includes a generous bonus room which could make for an ideal home office. Brief highlights include a separate utility / shower room on the entrance level, a light and bright reception room, a separate kitchen with solid wood surfaces and a Belfast sink, an exposed brick feature wall, a modern bathroom with a rainfall shower and Bert & May tiles, fitted storage, and a share of the freehold. Externally there is access from both levels to a generous low maintenance private rear garden with a patio seating area.