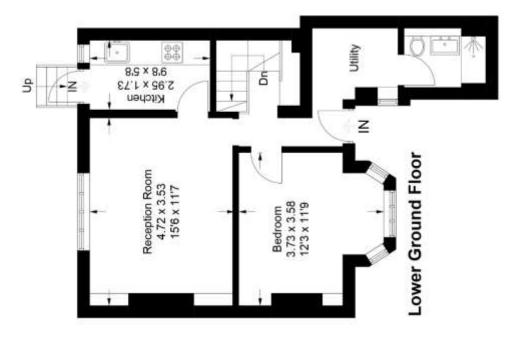

## Floorplan

## Camden Hill Road, SE19

Approximate Gross Internal Area = 86 sq m / 926 sq ft

**Basement Level** 

Copyright www.pedderproperty.com © 2023

These plans are for representation purposes only as defined by RICS - Code of Measuring Practice.

Not drawn to Scale. Windows and door openings are approximate. Please check all dimensions, shapes and compass bearings before making any decisions reliant upon them.

Pedder Property Ltd trading as Pedder for themselves and for the vendor/landlord of this property whose agents they are, give notice that (1) these particulars do not constitute any part of an offer or contract, (2) all statements contained within these particulars are made without responsibility on the part of Pedder or the vendor/landlord, (3) whilst made in good faith, none of the statements contained within these particulars are to be relied upon as a statement of representation or fact, (4) any intending purchaser/tenant must satisfy him/herself by inspection or otherwise as to the correctness of each of the statements contained within these particulars, (5) the vendor/landlord does not make or give either Pedder or any person in their employment any authority to make or give representation or warranty whatsoever in relation to this property.