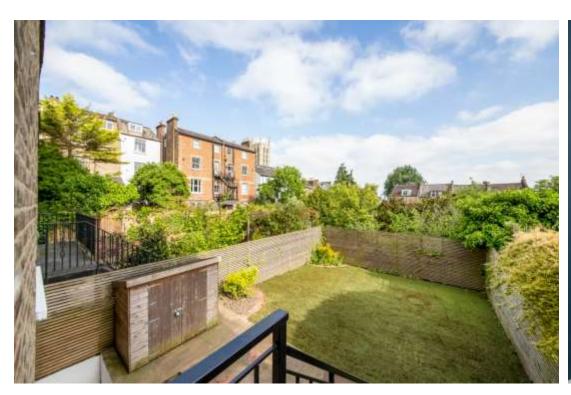

## In detail

A beautifully finished and newly refurbished two double bedroom, two bathroom split level period conversion with a private garden, centrally positioned in the heart of Crystal Palace.

This characterful property boasts a private entrance and an abundance of features including large sash windows and feature fireplaces with original tiles, whilst tastefully finished décor and newly fitted carpets ensures for an immediately enjoyable new home. The accommodation offers flexibility for how the space can be used, and also includes a generous bonus room which could make for an ideal home office. Brief highlights include a separate utility / shower room on the entrance level, a light and bright reception room, a separate kitchen with solid wood surfaces and a Belfast sink, an exposed brick feature wall, a modern bathroom with a rainfall shower and Bert & May tiles, fitted storage, and a share of the freehold. Externally there is access from both levels to a generous low maintenance private rear garden with a patio seating area.