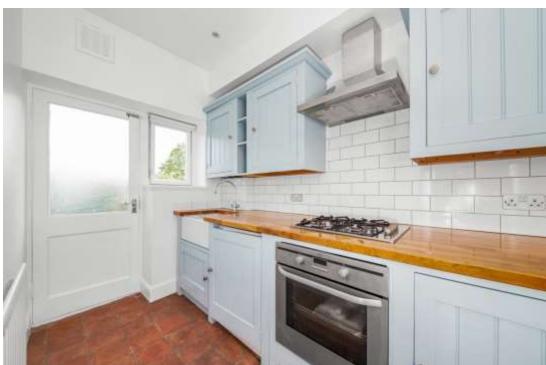

## In detail

A beautifully finished and newly refurbished two double bedroom, two bathroom split level period conversion with a private garden, centrally positioned in the heart of Crystal Palace.

This characterful property boasts a private entrance and an abundance of features including large sash windows and feature fireplaces with original tiles, whilst tastefully finished décor and newly fitted carpets ensures for an immediately enjoyable new home. The accommodation offers flexibility for how the space can be used, and also includes a generous bonus room which could make for an ideal home office. Brief highlights include a separate utility / shower room on the entrance level, a light and bright reception room, a separate kitchen with solid wood surfaces and a Belfast sink, an exposed brick feature wall, a modern bathroom with a rainfall shower and Bert & May tiles, fitted storage, and a share of the freehold. Externally there is access from both levels to a generous low maintenance private rear garden with a patio seating area.