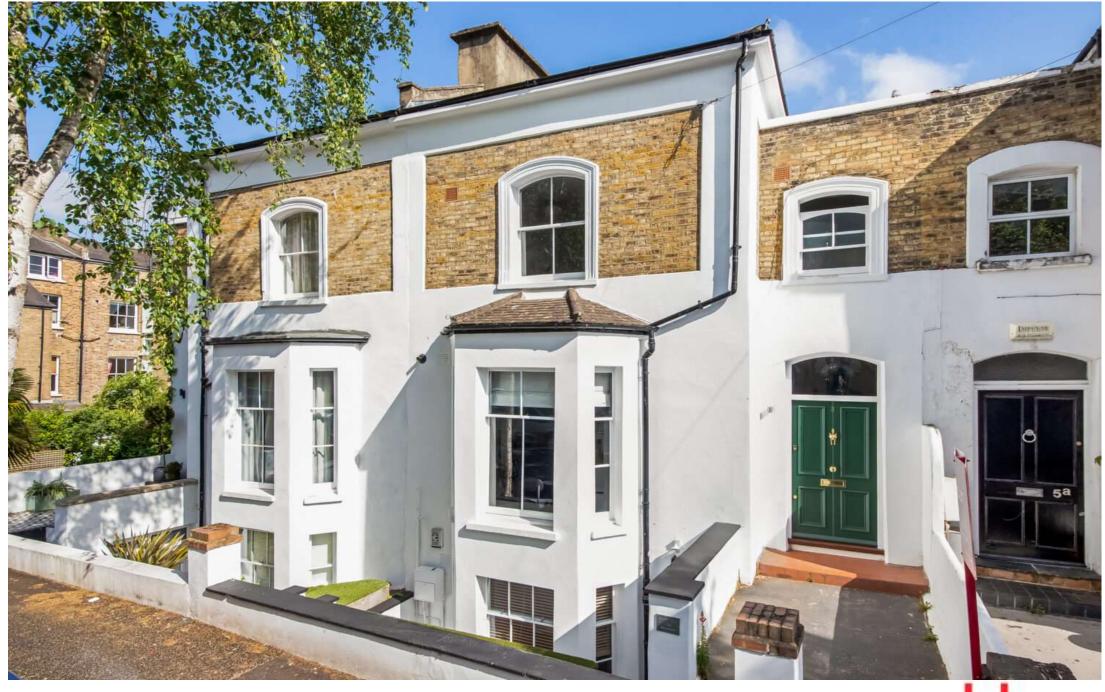

Camden Hill Road, SE19 £640,000 0208 702 9333 pedderproperty.com

## In detail

A beautifully finished and newly refurbished two double bedroom, two bathroom split level period conversion with a private garden, centrally positioned in the heart of Crystal Palace.

This characterful property boasts a private entrance and an abundance of features including large sash windows and feature fireplaces with original tiles, whilst tastefully finished décor and newly fitted carpets ensures for an immediately enjoyable new home. The accommodation offers flexibility for how the space can be used, and also includes a generous bonus room which could make for an ideal home office. Brief highlights include a separate utility / shower room on the entrance level, a light and bright reception room, a separate kitchen with solid wood surfaces and a Belfast sink, an exposed brick feature wall, a modern bathroom with a rainfall shower and Bert & May tiles, fitted storage, and a share of the freehold. Externally there is access from both levels to a generous low maintenance private rear garden with a patio seating area.