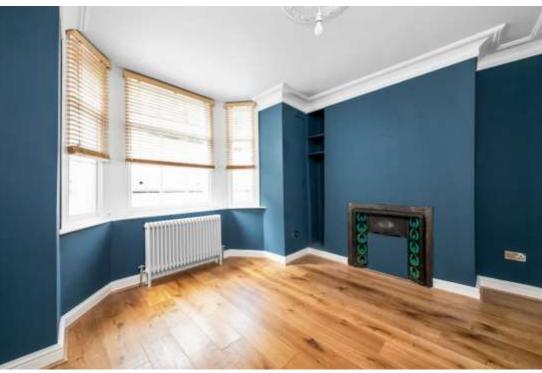

## In detail

A beautifully finished and newly refurbished two double bedroom, two bathroom split level period conversion with a private garden, centrally positioned in the heart of Crystal Palace.

This characterful property boasts a private entrance and an abundance of features including large sash windows and feature fireplaces with original tiles, whilst tastefully finished décor and newly fitted carpets ensures for an immediately enjoyable new home. The accommodation offers flexibility for how the space can be used, and also includes a generous bonus room which could make for an ideal home office. Brief highlights include a separate utility / shower room on the entrance level, a light and bright reception room, a separate kitchen with solid wood surfaces and a Belfast sink, an exposed brick feature wall, a modern bathroom with a rainfall shower and Bert & May tiles, fitted storage, and a share of the freehold. Externally there is access from both levels to a generous low maintenance private rear garden with a patio seating area.