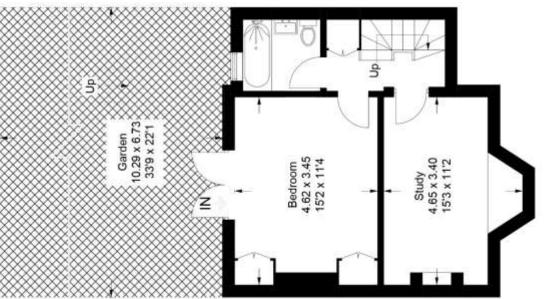

## Floorplan

## Camden Hill Road, SE19

Approximate Gross Internal Area = 86 sq m / 926 sq ft

**Basement Level** 

Copyright www.pedderproperty.com © 2023

These plans are for representation purposes only as defined by RICS - Code of Measuring Practice.

Not drawn to Scale. Windows and door openings are approximate. Please check all dimensions, shapes and compass bearings before making any decisions reliant upon them.

Pedder Property Ltd trading as Pedder for themselves and for the vendor/landlord of this property whose agents they are, give notice that (1) these particulars do not constitute any part of an offer or contract, (2) all statements contained within these particulars are made without responsibility on the part of Pedder or the vendor/landlord, (3) whilst made in good faith, none of the statements contained within these particulars are to be relied upon as a statement of representation or fact, (4) any intending purchaser/tenant must satisfy him/herself by inspection or otherwise as to the correctness of each of the statements contained within these particulars, (5) the vendor/landlord does not make or give either Pedder or any person in their employment any authority to make or give representation or warranty whatsoever in relation to this property.