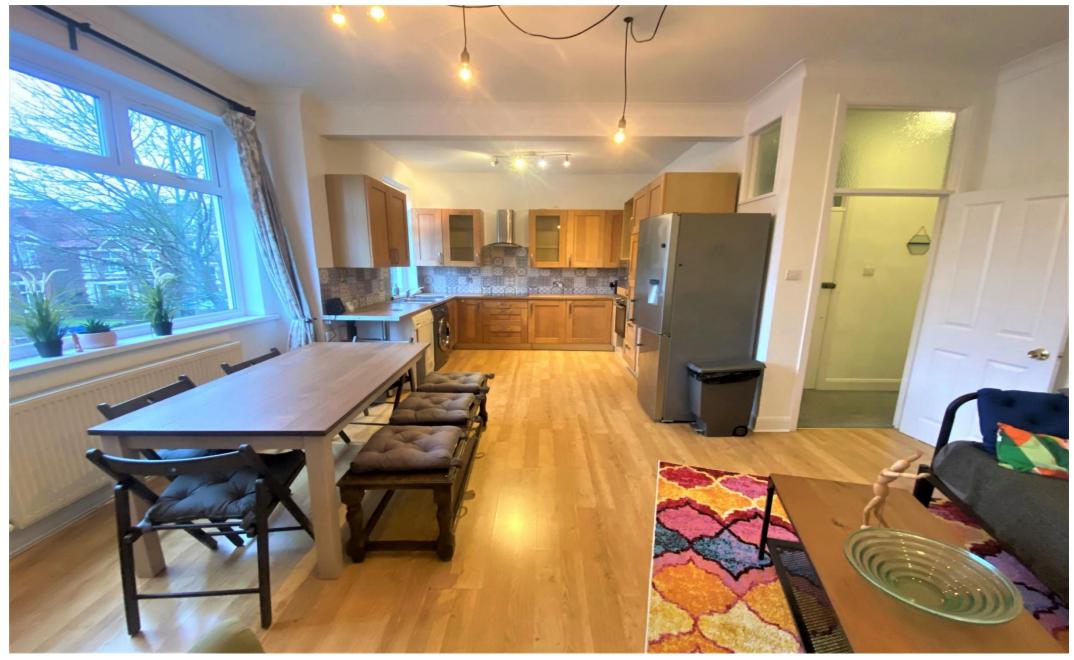

## In general

- Available now
- Spacious kitchen/reception room with dining area
- Two double bedrooms
- Two bathroom suites
- Private garden
- Off street parking
- Double glazing throughout
- Close to local amenities

## In detail

A very well presented two bedroom, two bathroom first floor apartment to let with a private garden.

This property comprises a spacious kitchen/reception room with dining area, two double bedrooms, two bathroom suites and a private garden. Further benefits include off street parking, double glazing throughout, plenty of storage, an abundance of light and so much more.