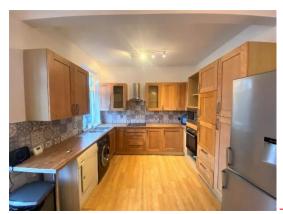

## In general

- Available now
- Spacious kitchen/reception room with dining area
- Two double bedrooms
- Two bathroom suites
- Private garden
- Off street parking
- Double glazing throughout
- Close to local amenities

## In detail

A very well presented two bedroom, two bathroom first floor apartment to let with a private garden.

This property comprises a spacious kitchen/reception room with dining area, two double bedrooms, two bathroom suites and a private garden. Further benefits include off street parking, double glazing throughout, plenty of storage, an abundance of light and so much more.