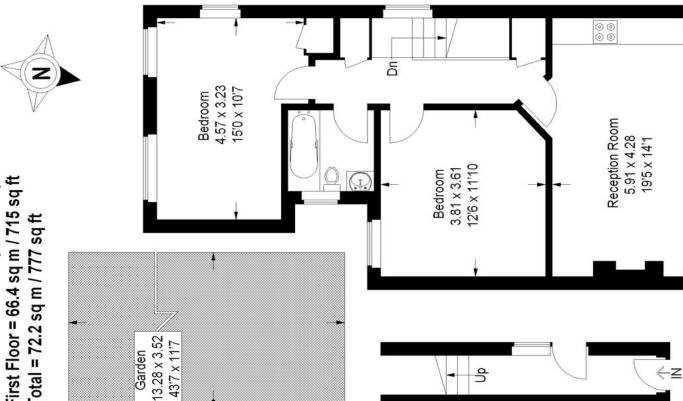

### Floorplan

# Collingtree Road, SE26

Approximate Gross Internal Area Ground Floor = 5.8 sq m / 62 sq ft First Floor = 66.4 sq m / 715 sq ft Total = 72.2 sq m / 777 sq ft

## Ground Floor First Floor

Copyright www.pedderproperty.com © 2014
These plans are for representation purposes only as defined by RICS - Code of Measuring Practice. Not to Scale