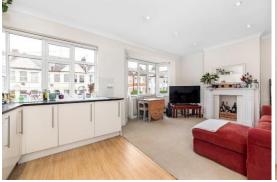

Occupying the first floor, the property enjoys a generous reception with bay window, contemporary fitted kitchen with ample storage, two double bedrooms and a bathroom.

To the rear is a delightful south facing garden, which overlooks Kirkdale Green, providing a tranquil retreat and a perfect spot for alfresco dining, or a morning coffee.