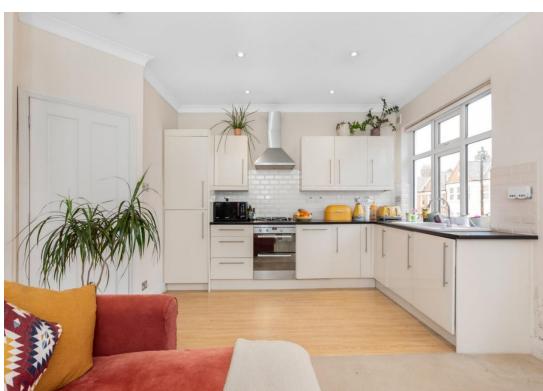

Occupying the first floor, the property enjoys a generous reception with bay window, contemporary fitted kitchen with ample storage, two double bedrooms and a bathroom.

To the rear is a delightful south facing garden, which overlooks Kirkdale Green, providing a tranquil retreat and a perfect spot for alfresco dining, or a morning coffee.