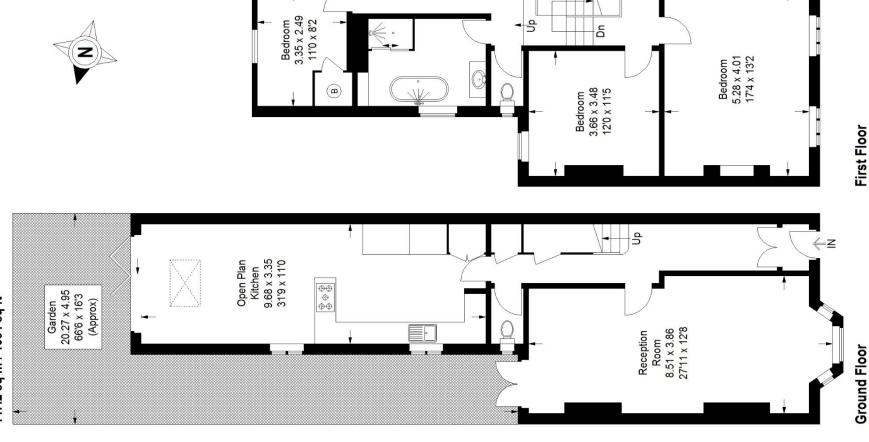

## Floorplan

## Kemble Road, SE23

Approximate Gross Internal Area 147.2 sq m / 1584 sq ft

Copyright www.pedderproperty.com @ 2024

These plans are for representation purposes only as defined by RICS - Code of Measuring Practice. Not drawn to Scale. Windows and door openings are approximate. Please check all dimensions, shapes and compass bearings before making any decisions reliant upon them.