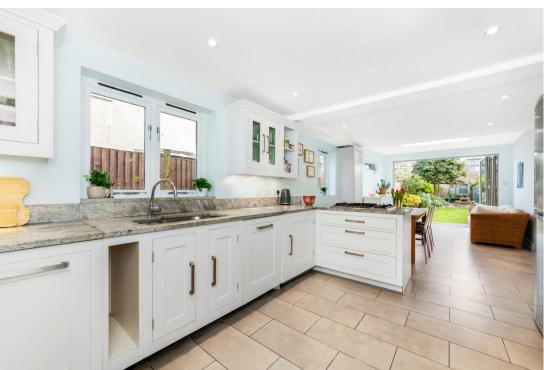

## In detail

A very well presented period family home for sale on the very popular Kemble Road in the heart of Forest Hill. Offered chain free.

This wonderful property is set over 1,584 Sq Ft and comprises a spacious double reception room, three bedrooms, a four piece bathroom suite with separate WC and a 31ft kitchen/dining room with bifold doors leading onto an incredible private rear garden. Further benefits include plenty of storage, underfloor heating in the kitchen, an abundance of light, off-street parking/driveway, wooden flooring, downstairs WC and so much more.