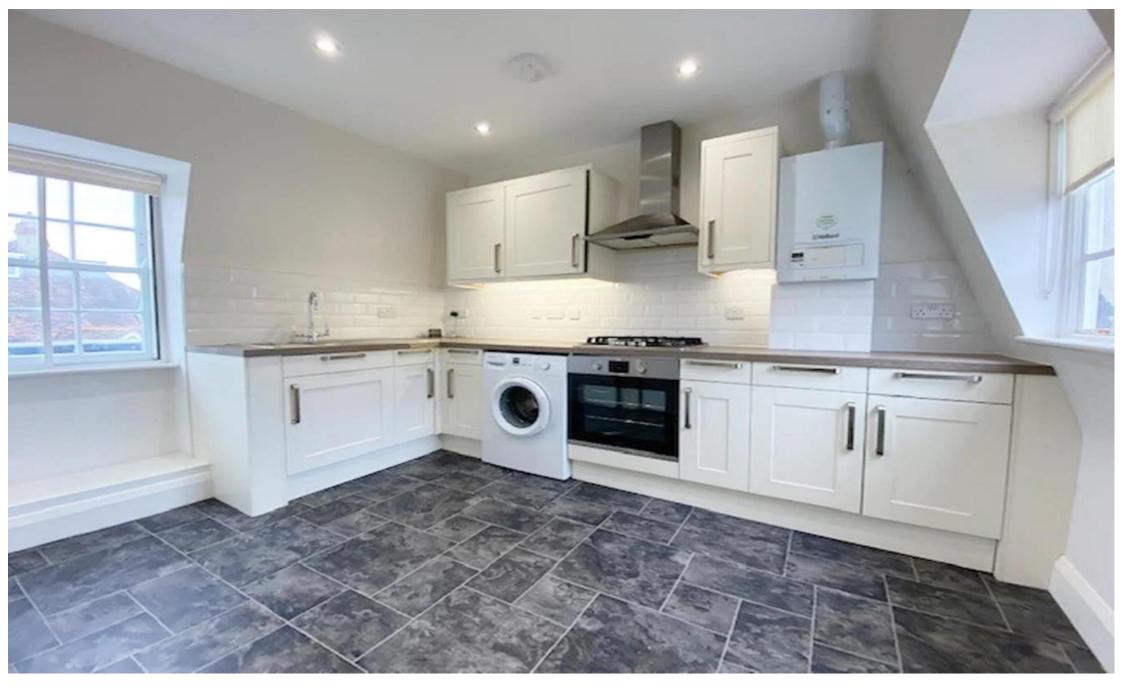

## In detail

A recently refurbished two bedroom flat to let in the heart of Dulwich Village.

This flat comprises a newly fitted kitchen, modern bathroom suite, large reception room, two double bedrooms and a good sized storage room.

This well presented second floor flat has been recently renovated and has neutral decoration throughout ready to make it your home.

The flat is within close proximity of North Dulwich Station, allowing for fast access into the centre of London, as well as the wide varieties of activities and choice of shops, cafes and restaurants available in the surrounding areas.