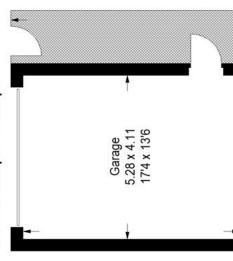

## Floorplan

## Sevenoaks Road, SE4

Approximate Gross Internal Area # Total = 108.0 sq m / 1162 sq ft Garage = 22.5 sq m / 242 sq 85.5 sq m / 920 sq ft

Z

First Floor

<-Z

3.81 x 3.58 12'6 x 11'9

Reception Room

These plans are for representation purposes only as defined by RICS - Code of Measuring Practice. Not drawn to Scale. Windows and door openings are approximate. Please check all dimensions, shapes and compass bearings before making any decisions reliant upon them. Copyright www.pedderproperty.com @ 2024

13.23 x 5.51 43'5 x 18'1 (Approx)

Garden

3.07 x 1.93 10'1 x 6'4

3.76 x 3.38 12'4 x 11'1

Dining Room

Kitchen