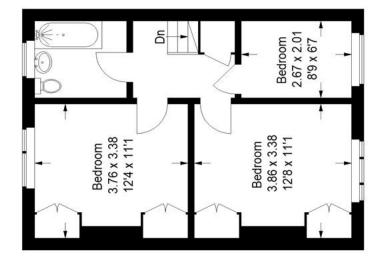

## Floorplan

## Sevenoaks Road, SE4

Approximate Gross Internal Area # Total = 108.0 sq m / 1162 sq ft Garage = 22.5 sq m / 242 sq 85.5 sq m / 920 sq ft

Z

First Floor

<-Z

3.81 x 3.58 12'6 x 11'9

Reception Room

These plans are for representation purposes only as defined by RICS - Code of Measuring Practice. Not drawn to Scale. Windows and door openings are approximate. Please check all dimensions, shapes and compass bearings before making any decisions reliant upon them. Copyright www.pedderproperty.com @ 2024

13.23 x 5.51 43'5 x 18'1 (Approx)

Garden

3.07 x 1.93 10'1 x 6'4

3.76 x 3.38 12'4 x 11'1

Dining Room

Kitchen