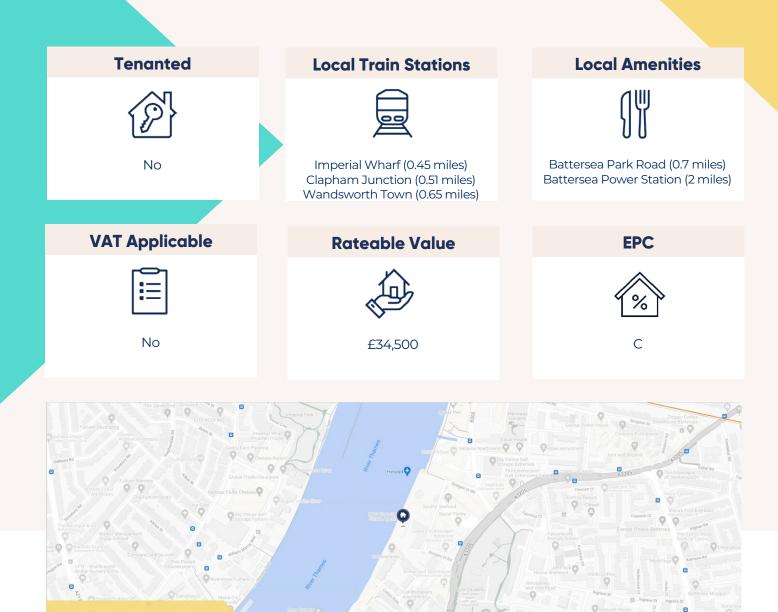

## **Additional Information**

RIVERSIDE RESTAURANT FOR SALE IN BATTERSEA

This riverside restaurant is located in the heart of Battersea and highly accessible.

The property is located in a modern building and has stunning views of the River Thames.

The property is currently vacant and has some furniture. Due to its great condition, the restaurant is ready to be occupied and used immediately from various occupiers, including but not limited to:

Restaurants Bars Café Take away Offices