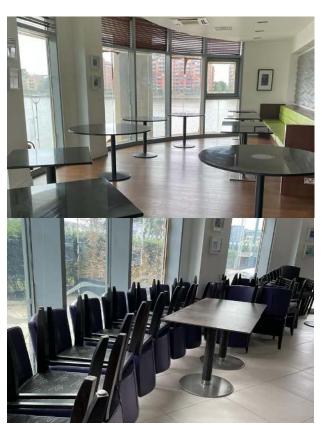

## **Additional Information**

RIVERSIDE RESTAURANT FOR SALE IN BATTERSEA

This riverside restaurant is located in the heart of Battersea and highly accessible.

The property is located in a modern building and has stunning views of the River Thames.

The property is currently vacant and has some furniture. Due to its great condition, the restaurant is ready to be occupied and used immediately from various occupiers, including but not limited to:

Restaurants Bars Café Take away Offices