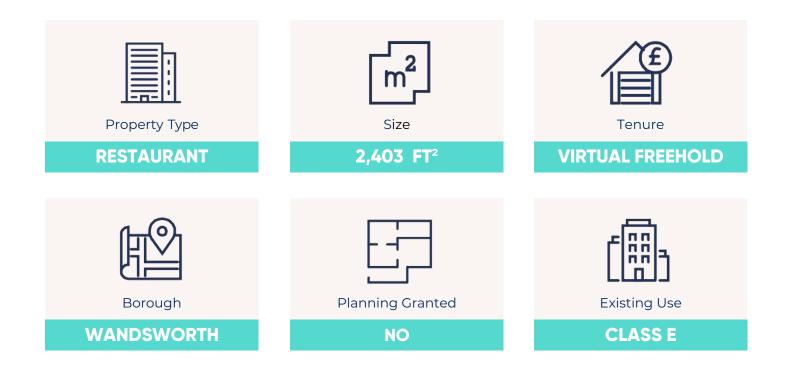

## **Additional Information**

RIVERSIDE RESTAURANT FOR SALE IN BATTERSEA

This riverside restaurant is located in the heart of Battersea and highly accessible.

The property is located in a modern building and has stunning views of the River Thames.

The property is currently vacant and has some furniture. Due to its great condition, the restaurant is ready to be occupied and used immediately from various occupiers, including but not limited to:

Restaurants Bars Café Take away Offices