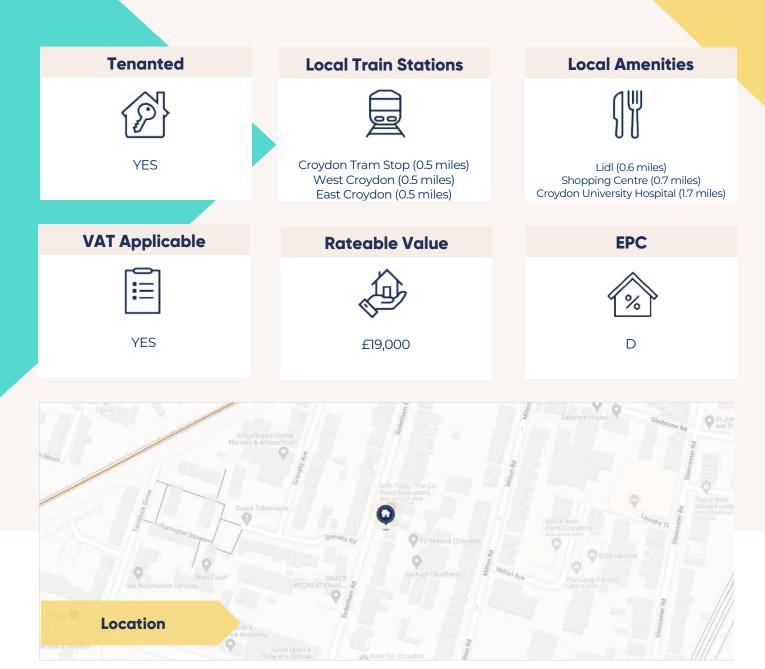

This unit could be let out at around £25,000 per annum due to the comparables in the area and the market value. This unit will be sold with vacant possession and is in a key location in Croydon for both distribution and custom for car workshop.