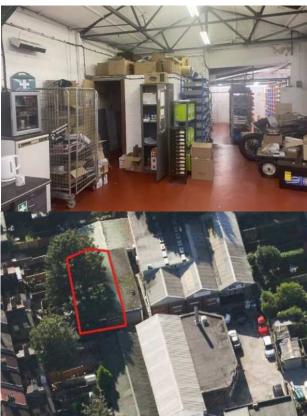

## **Additional Information**

This property comprises of a 2,200 sqft Industrial unit. It is currently occupied by owner occupiers running a dental supplies warehouse from 1996. This unit was previously used as a car warehouse and has ample amount of space to be used for a car workshop.