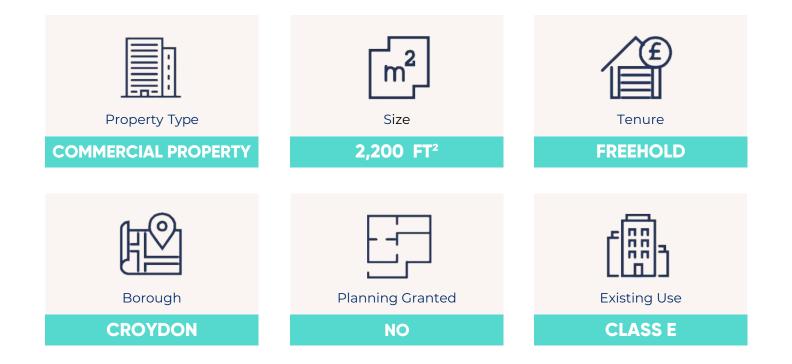

## **Additional Information**

This property comprises of a 2,200 sqft Industrial unit. It is currently occupied by owner occupiers running a dental supplies warehouse from 1996. This unit was previously used as a car warehouse and has ample amount of space to be used for a car workshop.