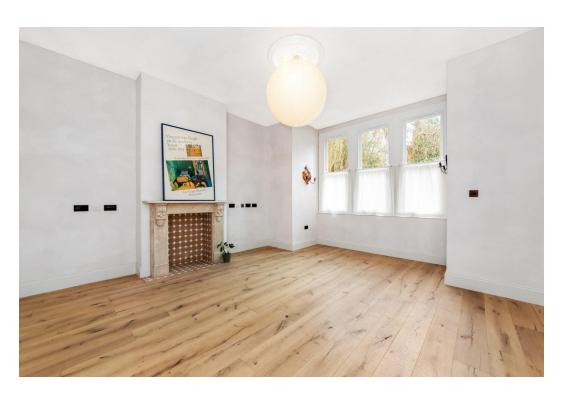

Totalling 1865 sq ft / 173.3 sq m and arranged over three floors with notable features including high ceilings with coving, an enticing entrance hallway with its original chequered monochrome tiles, separate expansive reception room to the front, a dining room with access to the kitchen at the rear ideal for entraining family and friends, whilst direct access allows you to enter the rear garden brimming with its mature planting and boasting a south-easterly aspect to make the most of those fast approaching spring & summer days/evenings ahead. In addition, two double bedrooms (en-suite bathroom to the main), family bathroom and a separate W/C complete the first floor, whilst two additional bedrooms are located on the top floor.