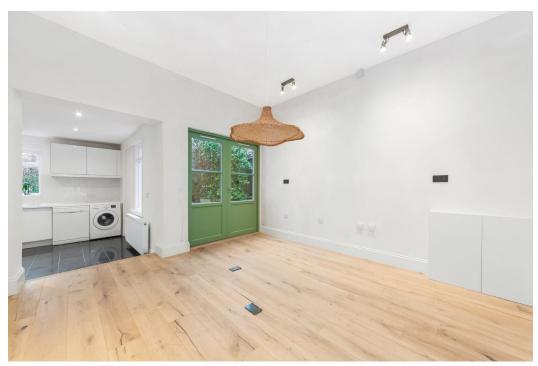

Totalling 1865 sq ft / 173.3 sq m and arranged over three floors with notable features including high ceilings with coving, an enticing entrance hallway with its original chequered monochrome tiles, separate expansive reception room to the front, a dining room with access to the kitchen at the rear ideal for entraining family and friends, whilst direct access allows you to enter the rear garden brimming with its mature planting and boasting a south-easterly aspect to make the most of those fast approaching spring & summer days/evenings ahead. In addition, two double bedrooms (en-suite bathroom to the main), family bathroom and a separate W/C complete the first floor, whilst two additional bedrooms are located on the top floor.