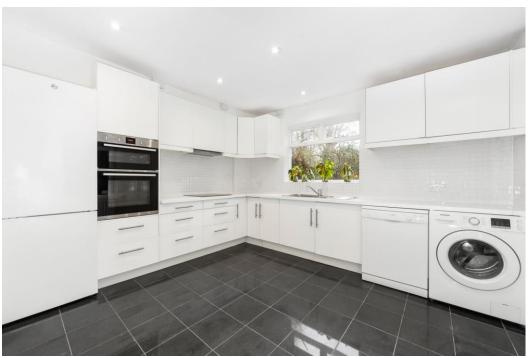

Totalling 1865 sq ft / 173.3 sq m and arranged over three floors with notable features including high ceilings with coving, an enticing entrance hallway with its original chequered monochrome tiles, separate expansive reception room to the front, a dining room with access to the kitchen at the rear ideal for entraining family and friends, whilst direct access allows you to enter the rear garden brimming with its mature planting and boasting a south-easterly aspect to make the most of those fast approaching spring & summer days/evenings ahead. In addition, two double bedrooms (en-suite bathroom to the main), family bathroom and a separate W/C complete the first floor, whilst two additional bedrooms are located on the top floor.