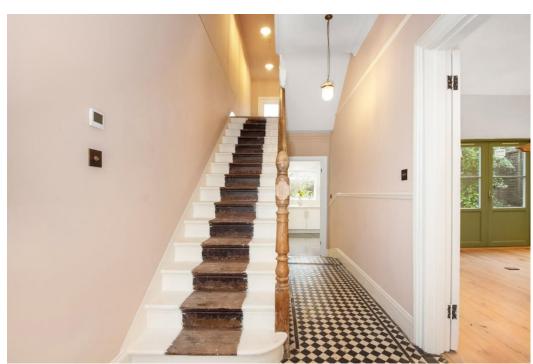

Totalling 1865 sq ft / 173.3 sq m and arranged over three floors with notable features including high ceilings with coving, an enticing entrance hallway with its original chequered monochrome tiles, separate expansive reception room to the front, a dining room with access to the kitchen at the rear ideal for entraining family and friends, whilst direct access allows you to enter the rear garden brimming with its mature planting and boasting a south-easterly aspect to make the most of those fast approaching spring & summer days/evenings ahead. In addition, two double bedrooms (en-suite bathroom to the main), family bathroom and a separate W/C complete the first floor, whilst two additional bedrooms are located on the top floor.