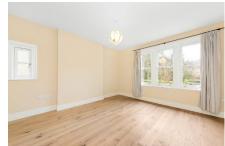

Totalling 1865 sq ft / 173.3 sq m and arranged over three floors with notable features including high ceilings with coving, an enticing entrance hallway with its original chequered monochrome tiles, separate expansive reception room to the front, a dining room with access to the kitchen at the rear ideal for entraining family and friends, whilst direct access allows you to enter the rear garden brimming with its mature planting and boasting a south-easterly aspect to make the most of those fast approaching spring & summer days/evenings ahead. In addition, two double bedrooms (en-suite bathroom to the main), family bathroom and a separate W/C complete the first floor, whilst two additional bedrooms are located on the top floor.