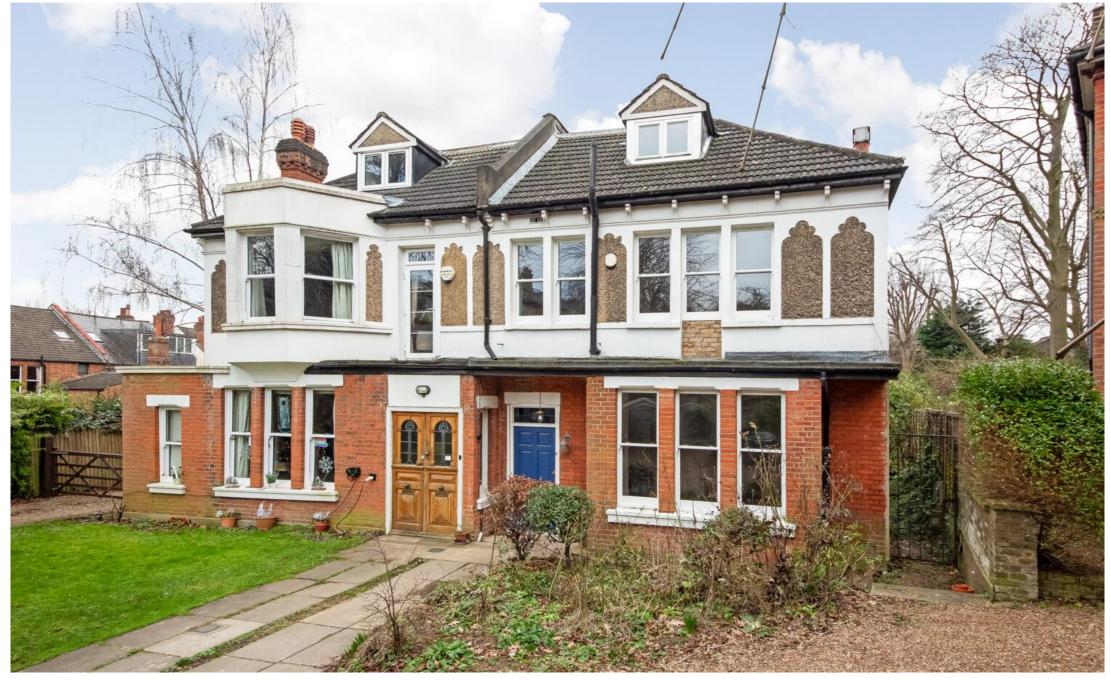

## In detail

An imposing four bedroom, two bathroom semi-detached Victorian house set within a residential, leafy cul de sac positioned just off Fox Hill minutes from vibrant central Crystal Palace.

This impressively presented property has been attentively refurbished including new windows, doors, flooring and underfloor heating throughout plus redecorated making it the ideal home for a family seeking a warm, welcoming and comfortable rental surround by lush mature greenery.

Totalling 1865 sq ft / 173.3 sq m and arranged over three floors with notable features including high ceilings with coving, an enticing entrance hallway with its original chequered monochrome tiles, separate expansive reception room to the front, a dining room with access to the kitchen at the rear ideal for entraining family and friends, whilst direct access allows you to enter the rear garden brimming with its mature planting and boasting a south-easterly aspect to make the most of those fast approaching spring & summer days/evenings ahead. In addition, two double bedrooms (en-suite bathroom to the main), family bathroom and a separate W/C complete the first floor, whilst two additional bedrooms are located on the top floor.