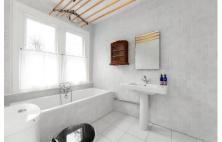

Totalling 1865 sq ft / 173.3 sq m and arranged over three floors with notable features including high ceilings with coving, an enticing entrance hallway with its original chequered monochrome tiles, separate expansive reception room to the front, a dining room with access to the kitchen at the rear ideal for entraining family and friends, whilst direct access allows you to enter the rear garden brimming with its mature planting and boasting a south-easterly aspect to make the most of those fast approaching spring & summer days/evenings ahead. In addition, two double bedrooms (en-suite bathroom to the main), family bathroom and a separate W/C complete the first floor, whilst two additional bedrooms are located on the top floor.