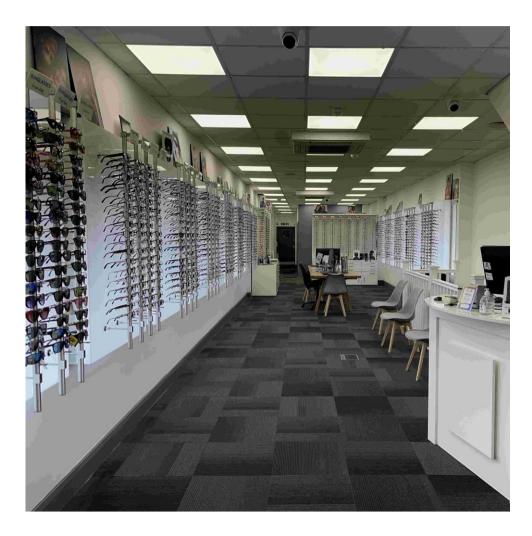

# Description

The subject property is a mid-terrace three storey commercial building which was formally trading as opticians. The accommodation is arranged over Basement, Ground and First floors. The property will be provided with vacant possession of the basement and ground floors whilst there's a firm of lawyers the occupying the first floor. There is an emergency exit discharging to the rear service road and the exist serves both the ground & first floor tenants.

# Accommodation Schedule

The property offers the following (NIA) approximate dimensions:

| Floor                | Net Internal Floor Area       |
|----------------------|-------------------------------|
| Ground               | 1,060 sq. ft. – 98.47 sq. m.  |
| Basement             | 262 sq. ft. – 24.33 sq. m.    |
| Total                | 1,322 sq. ft. – 122.81 sq. m. |
| First floor from VOA | 1270 sq. ft. – 118 sq. m.     |