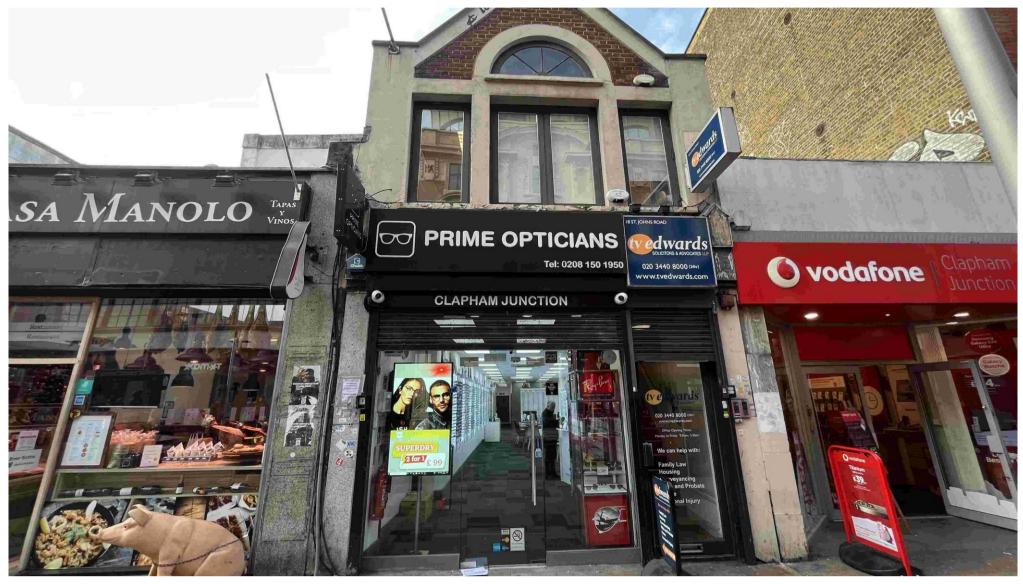

# Location

The property occupies a prominent position within a prime retail pitch within the Clapham area. The property is also within a short walk away from the Clapham Junction Overground Station. Some of the nearby operators include TKMaxx, M&S Food, Waterstones Flying Tiger, Vodafone, and Holland & Barrett. The transport links are also excellent with numerous buses passing outside the property.

# Description

The subject property is a mid-terrace three storey commercial building which was formally trading as opticians. The accommodation is arranged over Basement, Ground and First floors. The property will be provided with vacant possession of the basement and ground floors whilst there's a firm of lawyers the occupying the first floor. There is an emergency exit discharging to the rear service road and the exist serves both the ground & first floor tenants.