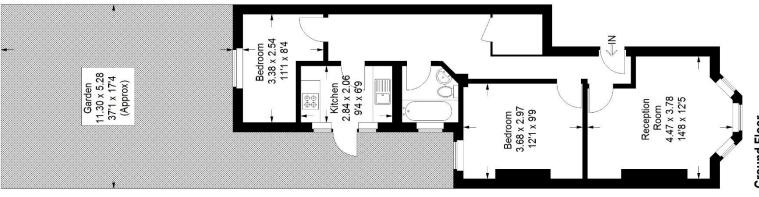

# Floorplan

## Kemble Road, SE23

Approximate Gross Internal Area 56.8 sq m / 611 sq ft

### **Ground Floor**

Copyright www.pedderproperty.com © 2024
These plans are for representation purposes only as defined by RICS - Code of Measuring Practice.
Not drawn to Scale. Windows and door openings are approximate. Please check all dimensions, shapes and compass bearings before making any decisions reliant upon them.