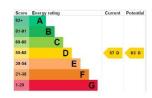

EPC: D | Council Tax Band B | Lease: 105 years remaining | SC: As & When | GR: Nil | BI: £891.00 pa