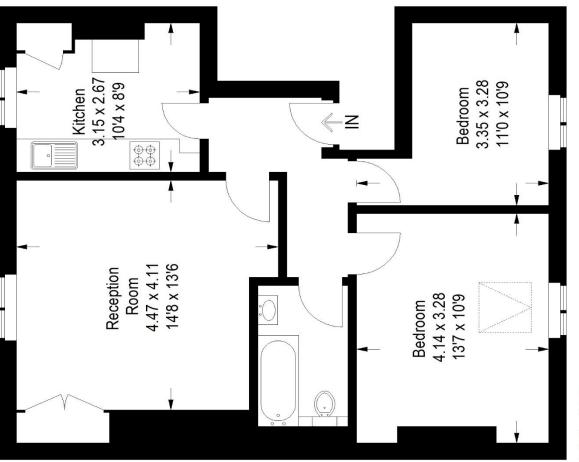

## Floorplan

# Queens Road, SE15

Approximate Gross Internal Area 63.1 sq m / 679 sq ft

### **Third Floor**

shapes and compass bearings before making any decisions reliant upon them. RICS - Code of Measuring Practice. Not drawn to Scale. Windows and door openings are approximate. Please check all dimensions, These plans are for representation purposes only as defined by Copyright www.pedderproperty.com © 2024