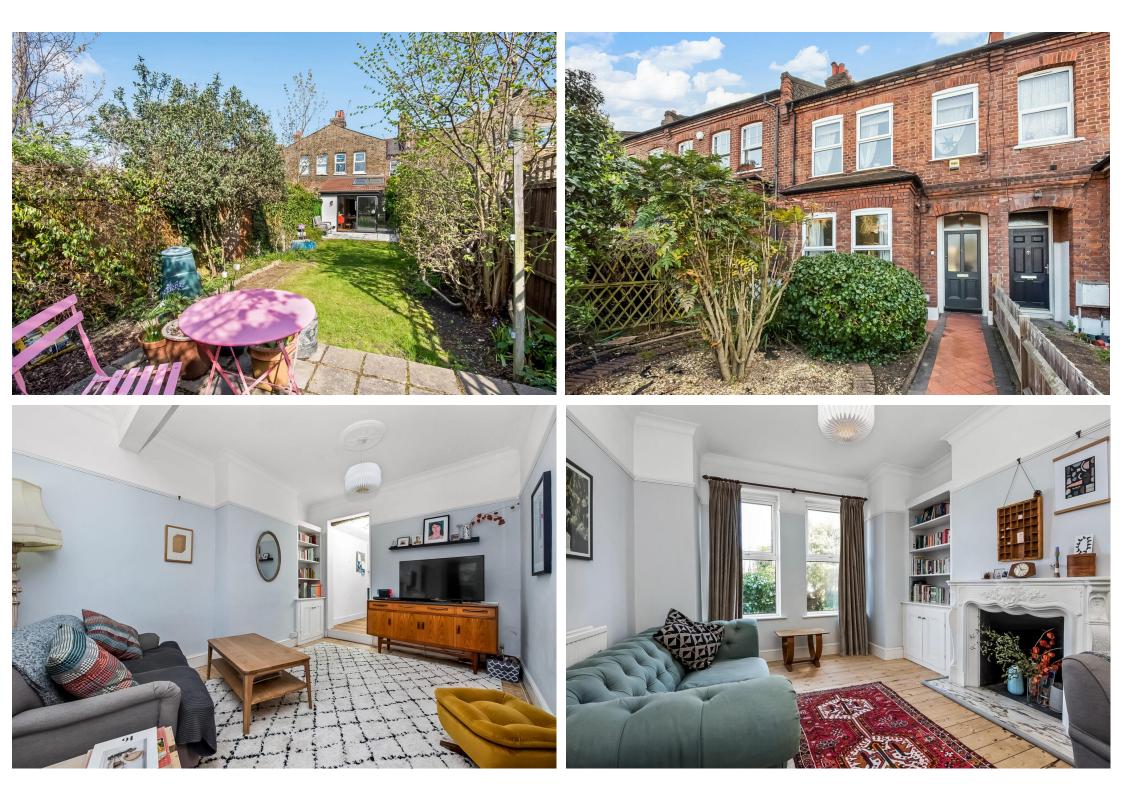

## In general

- Three double bedrooms
- Popular street
- 23ft Kitchen/dining room
- Beautiful rear garden
- Period features
- Close to various transport links
- Double front reception room
- Bi-fold doors
- Ground floor WC
- Stripped wooden flooring

## In detail

A wonderful three double bedroom period family home for sale on the sought after Kilmorie Road with a beautiful private rear garden.

This extended property comprises a spacious front reception room, three bedrooms, a tiled bathroom suite and a spacious 23ft kitchen/dining room with bi-fold doors which lead out to a private rear garden. Further benefits include original features, downstairs WC, double glazed windows, plenty of storage, an abundance of light and so much more.

The property is situated within close proximity of Forest Hill, Honor Oak Park, Catford and Catford Bridge stations offering excellent transport links into London Bridge, Victoria, Blackfriars, Charing Cross, Canada Water and many other locations. It is also very close to outstanding Primary Schools and various other local amenities including a variety of restaurants, coffee shops, gastro pubs and green spaces including Blythe Hill Fields, and Mayow Park.