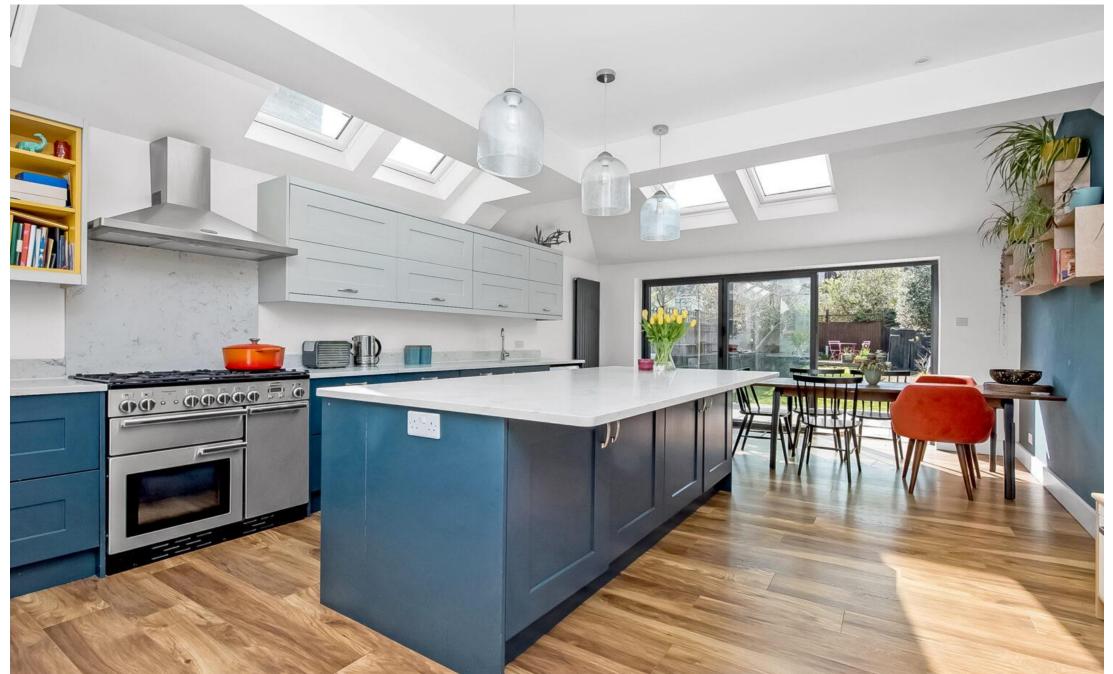

## In general

- Three double bedrooms
- Popular street
- 23ft Kitchen/dining room
- Beautiful rear garden
- Period features
- Close to various transport links
- Double front reception room
- Bi-fold doors
- Ground floor WC
- Stripped wooden flooring

## In detail

A wonderful three double bedroom period family home for sale on the sought after Kilmorie Road with a beautiful private rear garden.

This extended property comprises a spacious front reception room, three bedrooms, a tiled bathroom suite and a spacious 23ft kitchen/dining room with bi-fold doors which lead out to a private rear garden. Further benefits include original features, downstairs WC, double glazed windows, plenty of storage, an abundance of light and so much more.