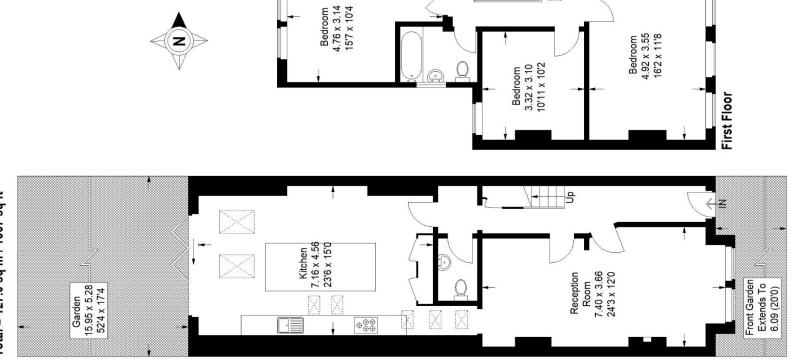

## Kilmore Road, SE23

Ground Floor = 74.9 sq m / 806 sq ft Approximate Gross Internal Area First Floor = 52.1 sq m / 561 sq ft Total = 127.0 sq m / 1367 sq ft Z

Б

Ground Floor

Copyright www.pedderproperty.com © 2023 These plans are for representation purposes only as defined by RICS - Code of Measuring Practice. Not drawn to Scale. Windows and door openings are approximate. Please check all dimensions, shapes and compass bearings before making any decisions reliant upon them.