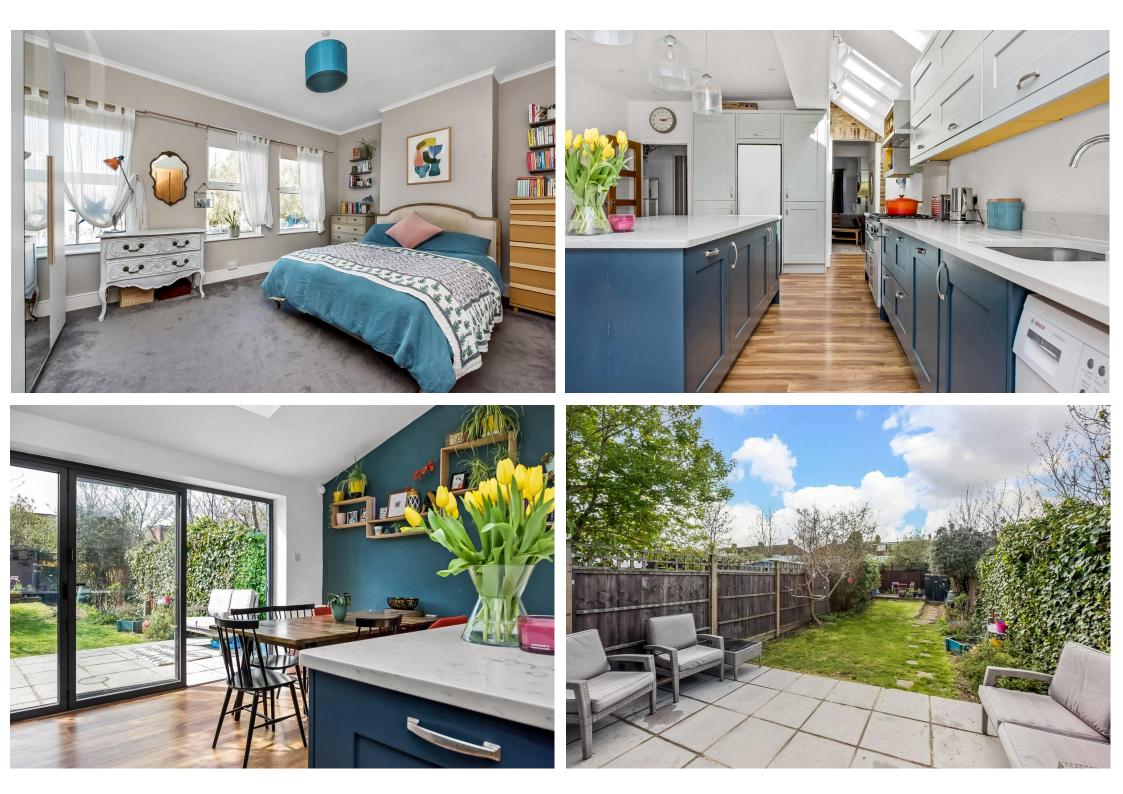

## In general

- Three double bedrooms
- Popular street
- 23ft Kitchen/dining room
- Beautiful rear garden
- Period features
- Close to various transport links
- Double front reception room
- Bi-fold doors
- Ground floor WC
- Stripped wooden flooring

## In detail

A wonderful three double bedroom period family home for sale on the sought after Kilmorie Road with a beautiful private rear garden.

This extended property comprises a spacious front reception room, three bedrooms, a tiled bathroom suite and a spacious 23ft kitchen/dining room with bi-fold doors which lead out to a private rear garden. Further benefits include original features, downstairs WC, double glazed windows, plenty of storage, an abundance of light and so much more.