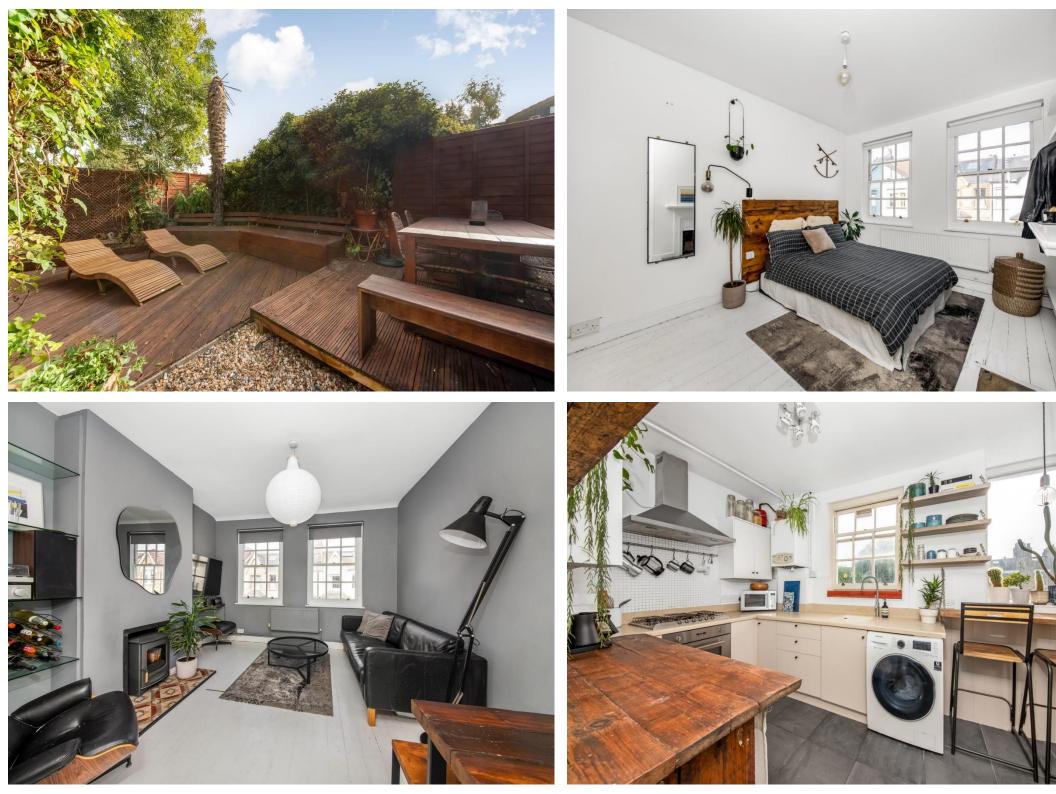

## In general

- South facing private garden
- Purpose built
- Two double bedrooms
- Close to Ivydale Primary school
- Close to Peckham common
- Spread over 645 sqft
- Onward chain is complete

## In detail

A large, beautifully presented, two double-bedroom south facing garden flat for sale on Surrey Road.

Boasting over 645 sq ft, the property is situated on the first floor and comprises two double bedrooms, beautiful, modern bathroom suite, separate kitchen and a spacious reception room with benefit of a private garden.