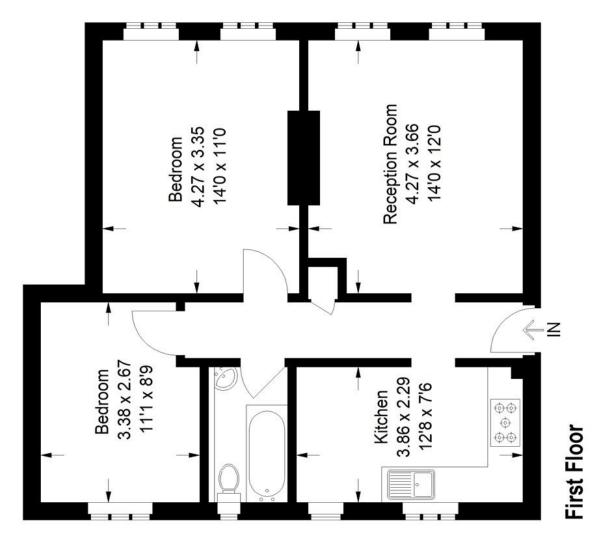

## Floorplan

## Surrey Road, SE15

Approximate Gross Internal Area 59.9 sq m / 645 sq ft

Copyright www.pedderproperty.com © 2023

These plans are for representation purposes only as defined by RICS - Code of Measuring Practice. Not drawn to Scale. Windows and door openings are approximate. Please check all dimensions, shapes and compass bearings before making any decisions reliant upon them.