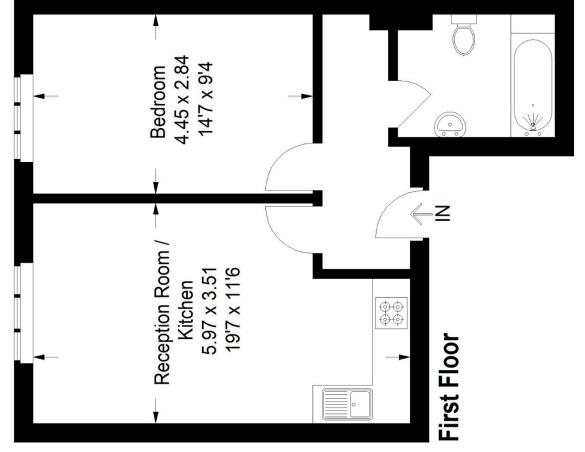

## Floorplan

## Church Road, SE19

Approximate Gross Internal Area 43.7 sq m / 470 sq ft

Copyright www.pedderproperty.com © 2024

These plans are for representation purposes only as defined by RICS - Code of Measuring Practice.Not drawn to Scale. Windows and door openings are approximate. Please check all dimensions, shapes and compass bearings before making any decisions reliant upon them.