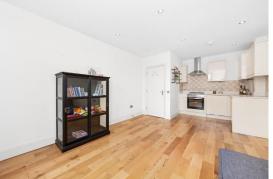

## In detail

A light and bright one bedroom first floor apartment centrally positioned within the Crystal Palace Triangle and available for sale with no onward chain.

This neutrally decorated and well presented property boasts a high specification finish and is one within a small development, tucked away in a quiet location. Noteworthy features include a 19ft reception room which is open-plan to a high-gloss kitchen with integrated appliances, solid oak flooring, wooden double glazed sash windows which flood the space with natural light, a contemporary bathroom, a share of the freehold, a high energy efficiency rating, and the remaining new homes warrantee. Externally there is a pretty communal courtyard garden for relaxing on sunny summer days.