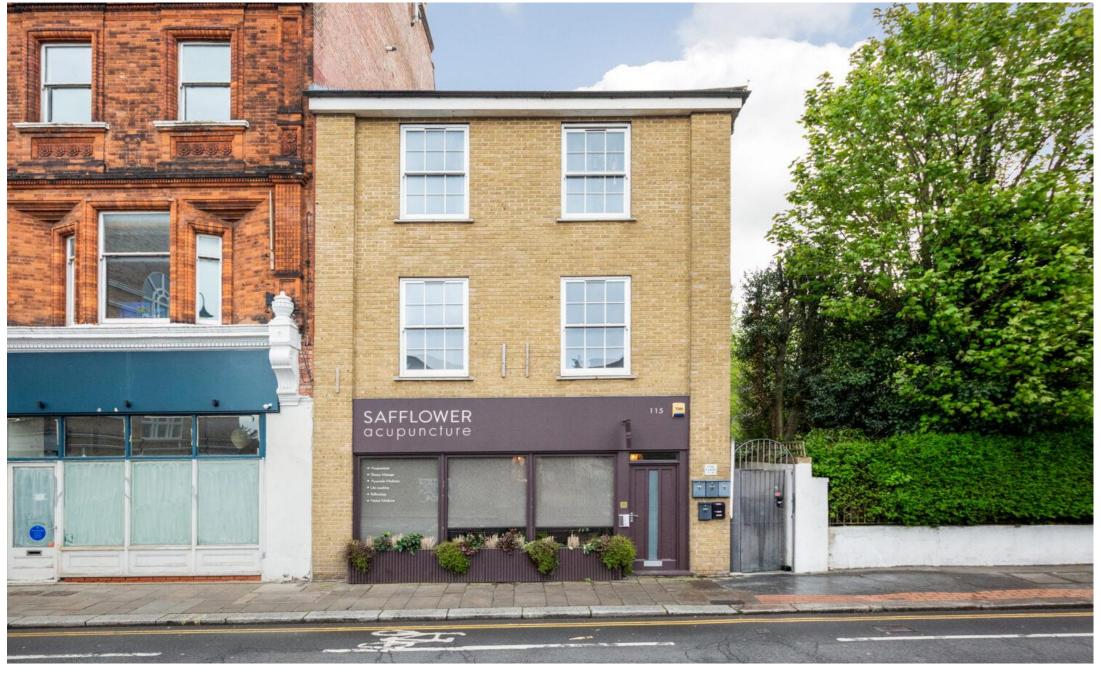

## In detail

A light and bright one bedroom first floor apartment centrally positioned within the Crystal Palace Triangle and available for sale with no onward chain.

This neutrally decorated and well presented property boasts a high specification finish and is one within a small development, tucked away in a quiet location. Noteworthy features include a 19ft reception room which is open-plan to a high-gloss kitchen with integrated appliances, solid oak flooring, wooden double glazed sash windows which flood the space with natural light, a contemporary bathroom, a share of the freehold, a high energy efficiency rating, and the remaining new homes warrantee. Externally there is a pretty communal courtyard garden for relaxing on sunny summer days.

Positioned at the favourable end of Church Road, this property is moments from everything that the centre of town has to offer including an Everyman cinema (on the road) and independent shopping and dining options. Also, Crystal Palace and Gipsy Hill rail links are easily accessible, as well and Crystal Palace and Westow Parks.