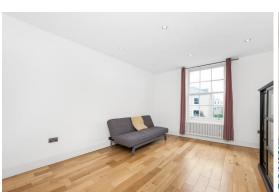

## In detail

A light and bright one bedroom first floor apartment centrally positioned within the Crystal Palace Triangle and available for sale with no onward chain.

This neutrally decorated and well presented property boasts a high specification finish and is one within a small development, tucked away in a quiet location. Noteworthy features include a 19ft reception room which is open-plan to a high-gloss kitchen with integrated appliances, solid oak flooring, wooden double glazed sash windows which flood the space with natural light, a contemporary bathroom, a share of the freehold, a high energy efficiency rating, and the remaining new homes warrantee. Externally there is a pretty communal courtyard garden for relaxing on sunny summer days.