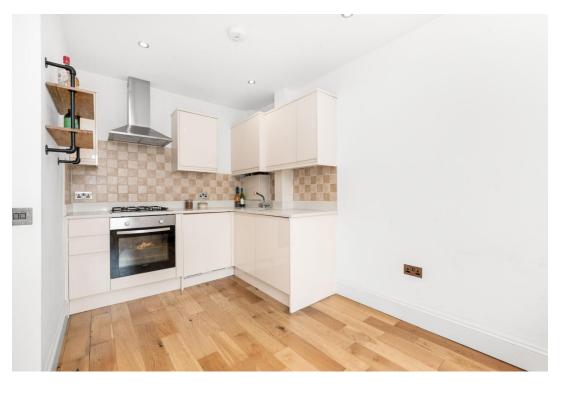

## In detail

A light and bright one bedroom first floor apartment centrally positioned within the Crystal Palace Triangle and available for sale with no onward chain.

This neutrally decorated and well presented property boasts a high specification finish and is one within a small development, tucked away in a quiet location. Noteworthy features include a 19ft reception room which is open-plan to a high-gloss kitchen with integrated appliances, solid oak flooring, wooden double glazed sash windows which flood the space with natural light, a contemporary bathroom, a share of the freehold, a high energy efficiency rating, and the remaining new homes warrantee. Externally there is a pretty communal courtyard garden for relaxing on sunny summer days.