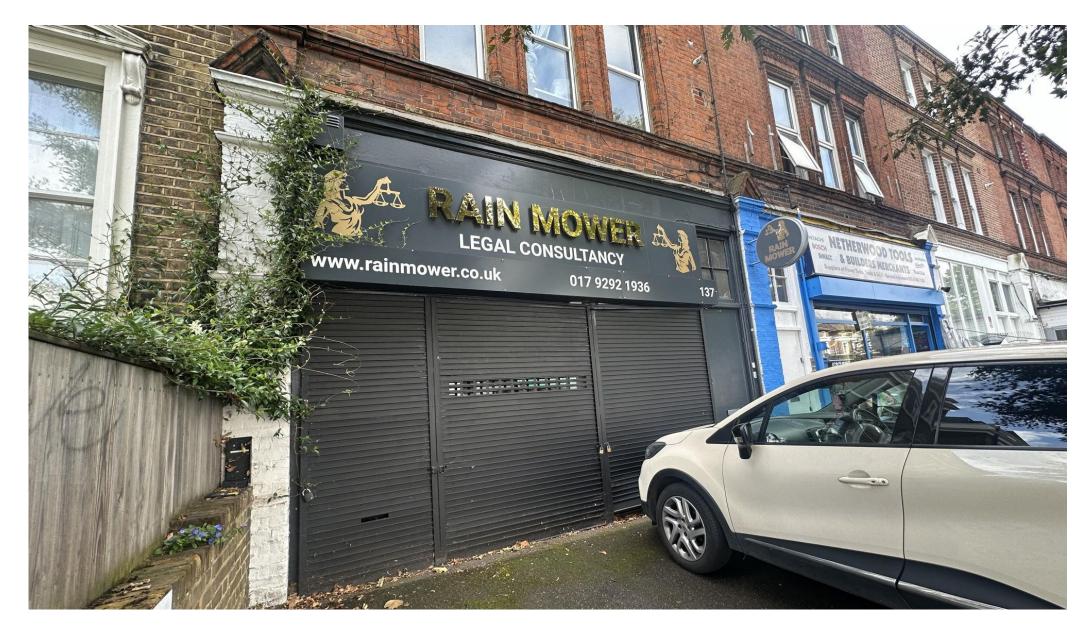

#### Location

The subject property forms part of a small retail parade located on Goldhawk Road (A402) close to its junction with Sycamore Gardens. It is well served by transport links, including the 94/237 bus routes and is 0.2 miles west of Goldhawk Road Underground (Hammersmith & City Lines and Circle Lines). It is situated halfway between Shepherds Bush Green and Ravenscourt Park. Nearby national traders include Majestic Wine, Nisbets and Sainsbury's.

# Description

The unit is accessed from Goldhawk Road only and comprises a small retail sales area over ground floor and an additional ancillary space at raised ground floor/mezzanine level. It benefits from two off-street car parking spaces at the front of the premises, a glass frontage, shutters and a WC at the rear.