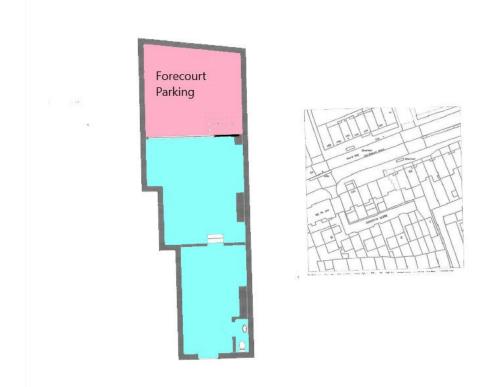

# Description

The unit is accessed from Goldhawk Road only and comprises a small retail sales area over ground floor and an additional ancillary space at raised ground floor/mezzanine level. It benefits from two off-street car parking spaces at the front of the premises, a glass frontage, shutters and a WC at the rear.

# **Accommodation Schedule**

The property offers the following (NIA) approximate dimensions:

| 15.12 | 163     |
|-------|---------|
| 14.23 | 153     |
|       | 0200000 |

# 137 Goldhawk Road London W12 8EN NTS