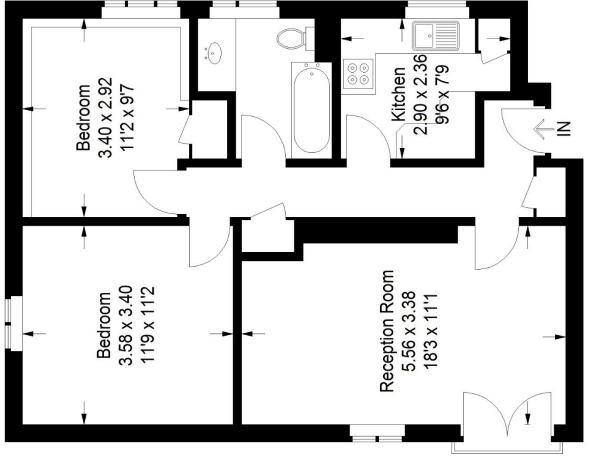

## In detail

A wonderful two bedroom top floor apartment with stunning views of both sunrise and sunset for sale on Church Vale set just minutes away from Forest Hill station.

This property comprises two double bedrooms, 18ft reception room boasting a charming Juliet balcony, separate fitted kitchen and a neutral bathroom suite. Further benefits includes off street parking, ample storage throughout, a designated utility area, a modern video door entry system and elevator. The communal garden has recently been updated with a woodland area and vegetable patch.

reliant upon them.

Church Vale, SE23

Approximate Gross Internal Area 63.2 sq m / 680 sq ft

Pedder Property Ltd trading as Pedder for themselves and for the vendor/landlord of this property whose agents they are, give notice that (1) these particulars do not constitute any part of an offer or contract, (2) all statements contained within these particulars are made without responsibility on the part of Pedder or the vendor/landlord, (3) whilst made in good faith, none of the statements contained within these particulars are to be relied upon as a statement of representation or fact, (4) any intending purchaser/tenant must satisfy him/herself by inspection or otherwise as to the correctness of each of the statements contained within these particulars, (5) the vendor/landlord does not make or give either Pedder or any person in their employment any authority to make or give representation or warranty whatsoever in relation to this property.