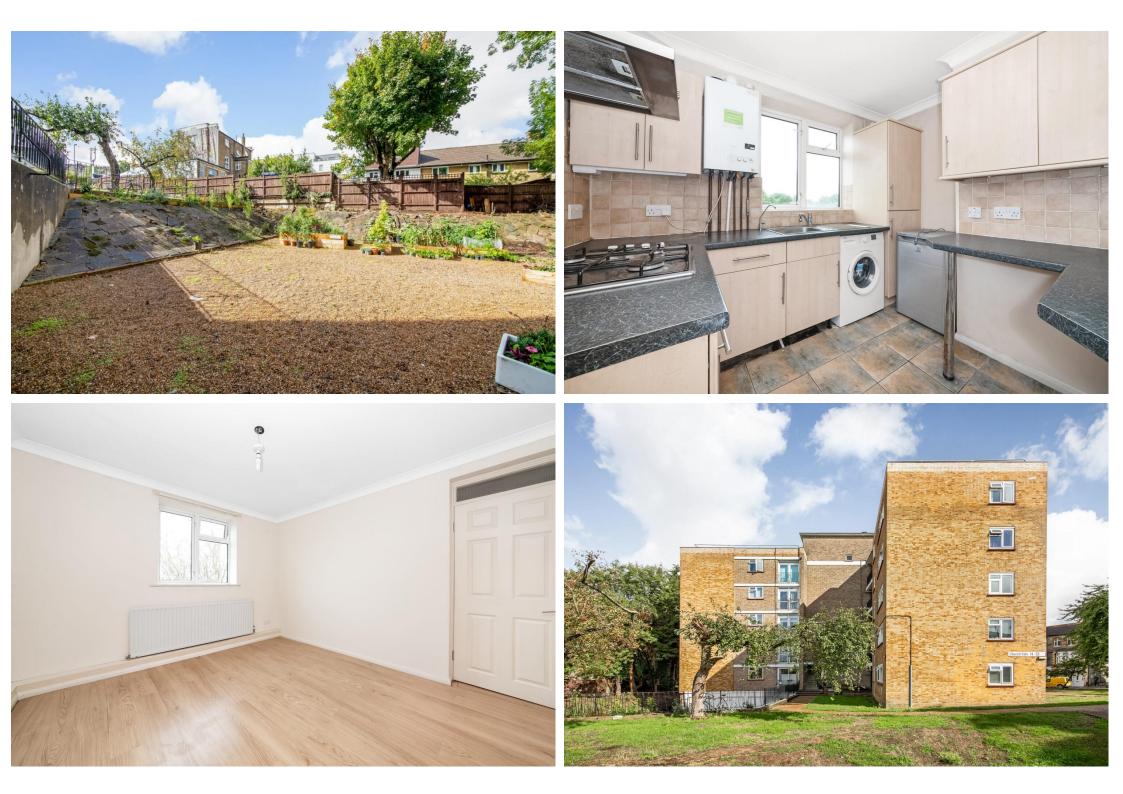

## In general

- 18ft reception room boasting a charming Juliet balcony
- Two double bedroom
- Separate fitted kitchen
- Neutral bathroom suite
- Off street parking
- Ample storage throughout
- Beautiful communal garden
- Stunning views of both sunrise and sunset
- Just minutes away from Forest Hill station

## In detail

A wonderful two bedroom top floor apartment with stunning views of both sunrise and sunset for sale on Church Vale set just minutes away from Forest Hill station.

This property comprises two double bedrooms, 18ft reception room boasting a charming Juliet balcony, separate fitted kitchen and a neutral bathroom suite. Further benefits includes off street parking, ample storage throughout, a designated utility area, a modern video door entry system and elevator. The communal garden has recently been updated with a woodland area and vegetable patch.