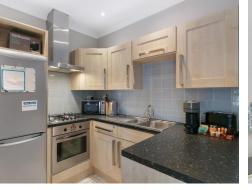

## £425,000 Leasehold

Lawson Rutter are delighted to offer for sale, this well presented one bedroom purpose built Victorian apartment, within walking distance to Parsons Green underground station (District Line). The accommodation of this light and airy property, comprises a spacious reception room with wood floors, the original fire place and cornicing, a generous double bedroom with excellent built in storage, a neutral bathroom and a modern kitchen dining room. The property also has use of a communal outside area at the back of the building. This favoured and quiet road is ideally located for the excellent shops, bars and restaurants on the Munster Road and the property is offered with no onward chain.

\* A BRIGHT & WELL PRESENTED VICTORIAN PURPOSE BUILT APARTMENT \* \* LARGE DOUBLE BEDROOM \* SPACIOUS RECEPTION ROOM \* \* GENEROUS KITCHEN DINING ROOM \* BATHROOM \* COMMUNAL GARDEN \* \* A STONE'S THROW TO THE EXCELLENT SHOPS, BARS & RESTAURANTS ON THE MUNSTER ROAD \* \* WALKING DISTANCE TO PARSONS GREEN UNDERGROUND STATION (DISTRICT LINE) \* \* NO ONWARD CHAIN \* LEASEHOLD \*