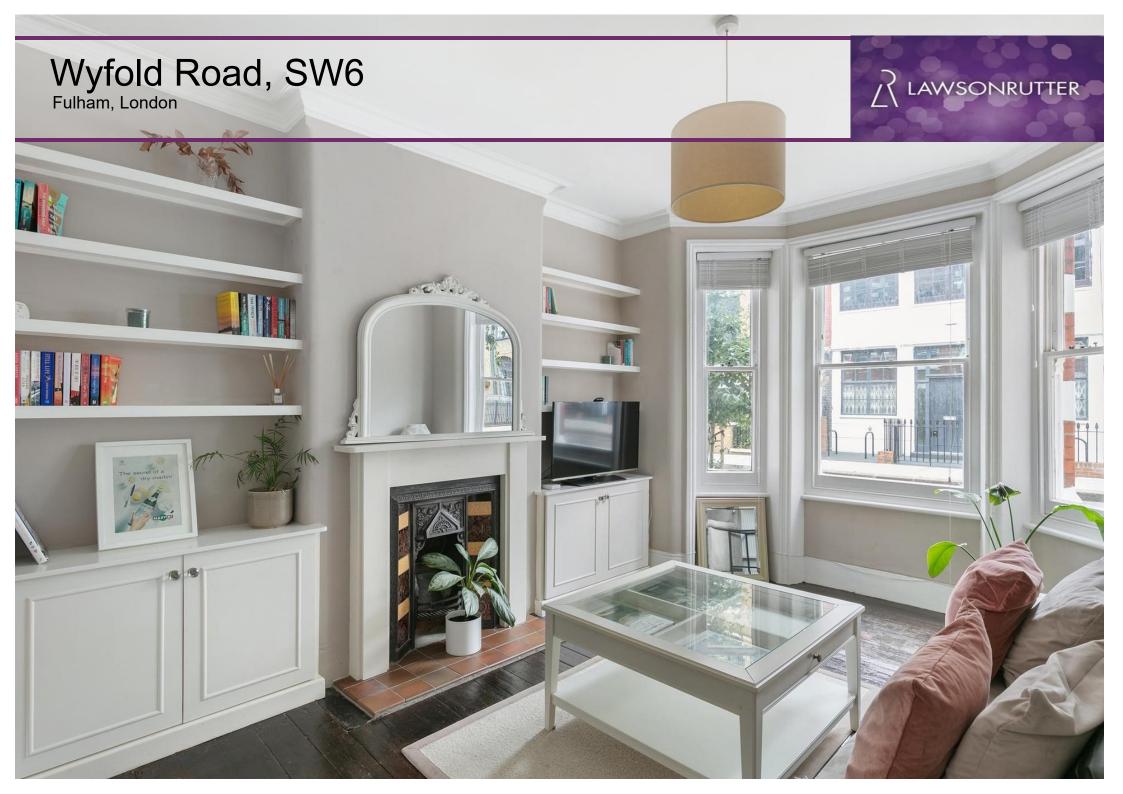

## £425,000 Leasehold

Lawson Rutter are delighted to offer for sale, this well presented one bedroom purpose built Victorian apartment, within walking distance to Parsons Green underground station (District Line). The accommodation of this light and airy property, comprises a spacious reception room with wood floors, the original fire place and cornicing, a generous double bedroom with excellent built in storage, a neutral bathroom and a modern kitchen dining room. The property also has use of a communal outside area at the back of the building. This favoured and quiet road is ideally located for the excellent shops, bars and restaurants on the Munster Road and the property is offered with no onward chain.

\* A BRIGHT & WELL PRESENTED VICTORIAN PURPOSE BUILT APARTMENT \* \* LARGE DOUBLE BEDROOM \* SPACIOUS RECEPTION ROOM \* \* GENEROUS KITCHEN DINING ROOM \* BATHROOM \* COMMUNAL GARDEN \* \* A STONE'S THROW TO THE EXCELLENT SHOPS, BARS & RESTAURANTS ON THE MUNSTER ROAD \* \* WALKING DISTANCE TO PARSONS GREEN UNDERGROUND STATION (DISTRICT LINE) \* \* NO ONWARD CHAIN \* LEASEHOLD \*