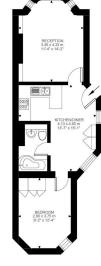

Ground Floor 463 ft<sup>2</sup>

> Wyfold Road, SW6 Approximate Gross Internal Area 43.00 SQ.M / 463 SQ.FT

KEY: CH = Ceiling Height Restricted Head Height