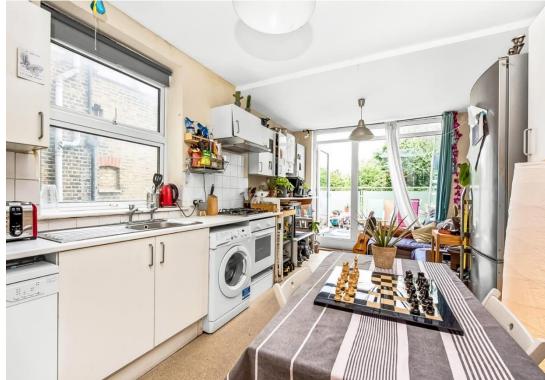

### In general

- 5 double bedrooms (one with en-suite and private terrace)
- Large kitchen diner
- Spacious, West-Facing Terrace with City Views
- Large family bathroom
- Seperate WC
- Private entrance
- Close to Burgess Park
- Excellent transport links
- Chain free
- Large storage space in the loft

Upon entering this maisonette through a private entrance, the first floor comprises a large kitchen-diner leading onto the first of two private, west-facing terraces. There are also two large bedrooms which could also be used as a living room, spacious bathroom with full size bath and shower and a separate WC.