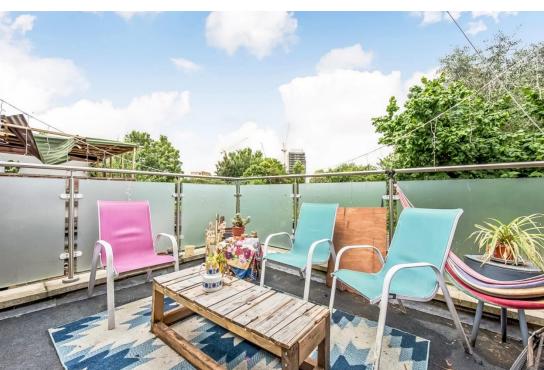

### In general

- 5 double bedrooms (one with en-suite and private terrace)
- Large kitchen diner
- Spacious, West-Facing Terrace with City Views
- Large family bathroom
- Seperate WC
- Private entrance
- Close to Burgess Park
- Excellent transport links
- Chain free
- Large storage space in the loft

On the second floor, there are three further double bedrooms and a single bedroom making six in total. The master bedroom has the further benefit of a private terrace and en-suite bathroom.

The property is situated just over a 20 minute walk from Elephant and Castle station and 1 mile from Denmark Hill Station offering excellent transport links into Central London as well as bus connections from a few hundred meters from the property into London Terminals, The City and surrounding neighborhoods.