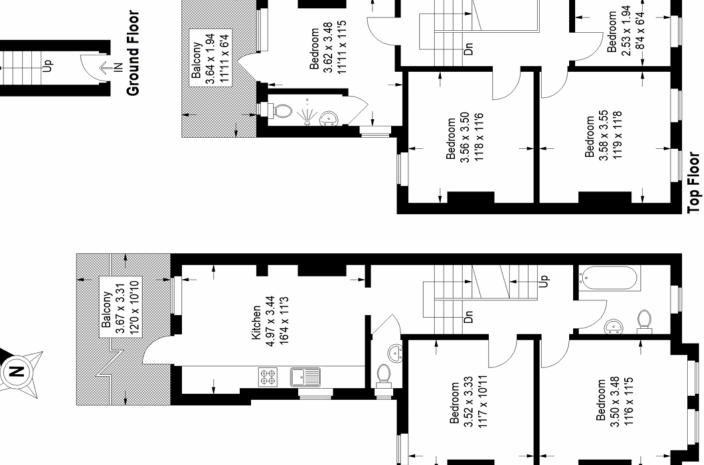

## Floorplan

# Southampton Way, SE5

Ground Floor = 2.9 sq m / 31 sq ft Approximate Gross Internal Area First Floor = 60.0 sq m / 646 sq ft Top Floor = 51.6 sq m / 555 sq ft Total = 114.5 sq m / 1232 sq ft

### First Floor

Bedroom

Copyright www.pedderproperty.com © 2023

These plans are for representation purposes only as defined by RICS - Code of Measuring Practice. Not drawn to Scale. Windows and door openings are approximate. Please check all dimensions, shapes and compass bearings before making any decisions reliant upon them.