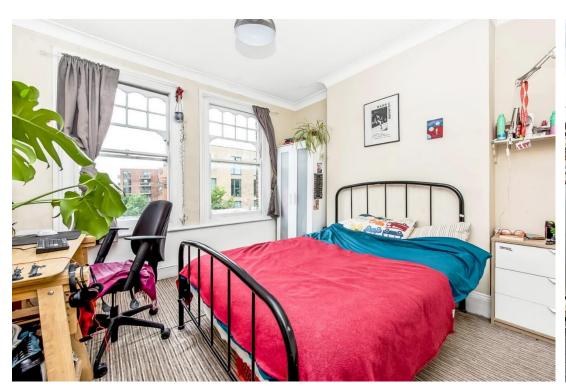

### In general

- 5 double bedrooms (one with en-suite and private terrace)
- Large kitchen diner
- Spacious, West-Facing Terrace with City Views
- Large family bathroom
- Seperate WC
- Private entrance
- Close to Burgess Park
- Excellent transport links
- Chain free
- Large storage space in the loft

Upon entering this maisonette through a private entrance, the first floor comprises a large kitchen-diner leading onto the first of two private, west-facing terraces. There are also two large bedrooms which could also be used as a living room, spacious bathroom with full size bath and shower and a separate WC.

On the second floor, there are three further double bedrooms and a single bedroom making six in total. The master bedroom has the further benefit of a private terrace and en-suite bathroom.

The property is situated just over a 20 minute walk from Elephant and Castle station and 1 mile from Denmark Hill Station offering excellent transport links into Central London as well as bus connections from a few hundred meters from the property into London Terminals, The City and surrounding neighborhoods.