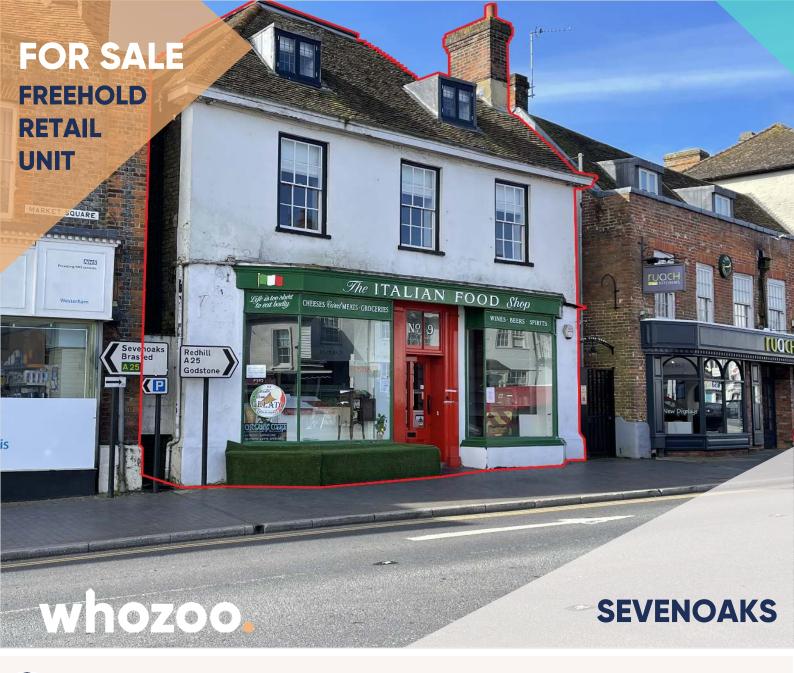

9 Market Square, Westerham, Kent TN16 1AN

Price **£350,000** 

**RETAIL** 

1,080 FT<sup>2</sup>

Tenure

**FREEHOLD** 

Borough

**SEVENOAKS** 

### **Additional Information**

An opportunity to acquire a freehold retail unit in Westerham.

The property is a retail unit located on Market Square, Westerham, TN16 1AN, and measures approximately 1080sqft. The property was previously used as a Italian food shop and comprises of a ground floor sales area, kitchen, toilet, storage room and a basement. On the first and second floor there is a flat which has been sold off on a long lease.