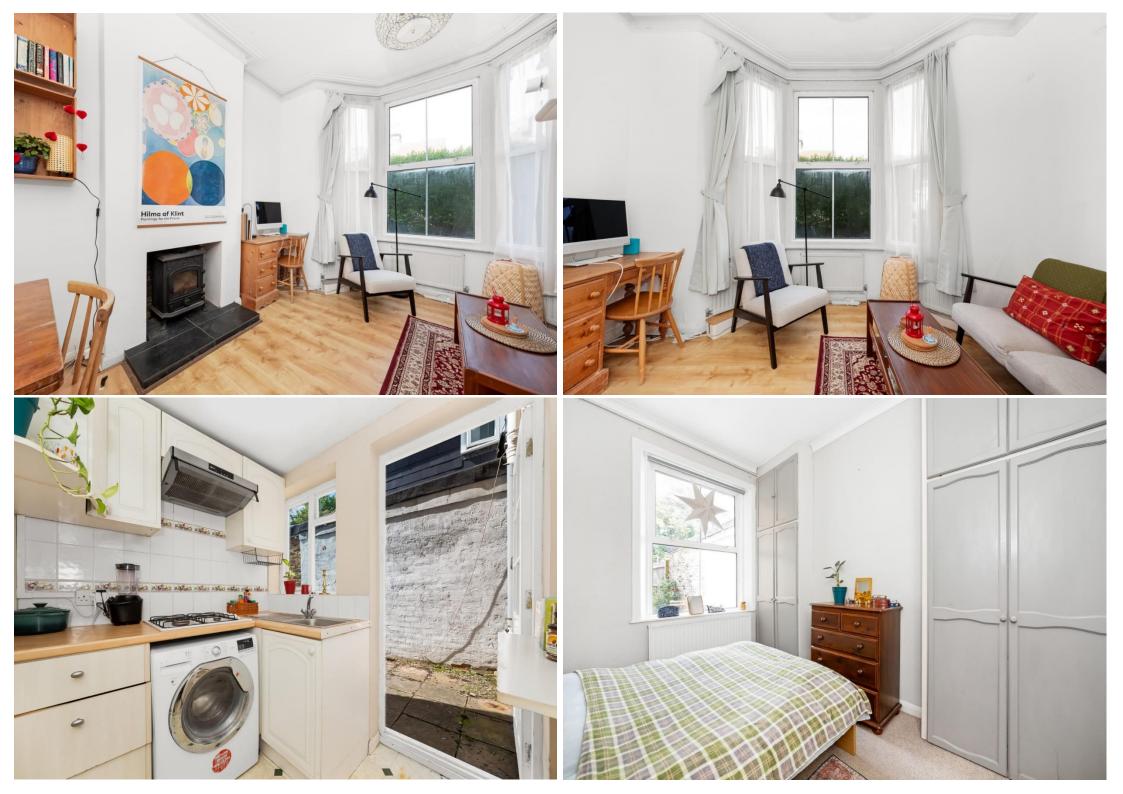

## In detail

A generously proportioned one-bedroom apartment, offered with a private southwest facing garden, and no onwards chain.

Welcomed with high ceilings, a large bay window to the front, as well as a neutral décor throughout, this property enjoys plenty of natural light, and a matured garden with space to make your own. Established over 29.7ft, there is plenty of space to develop and design a relaxing yet entertaining space.

The property also benefits from a sophisticated double bedroom, with further rewards of fitted wardrobes, and views of the private garden.

Wordsworth Road is an attractive residential road, ideally located with access to Crystal Palace, and excellent transport links including Penge East (London Victoria), Penge West Overground.