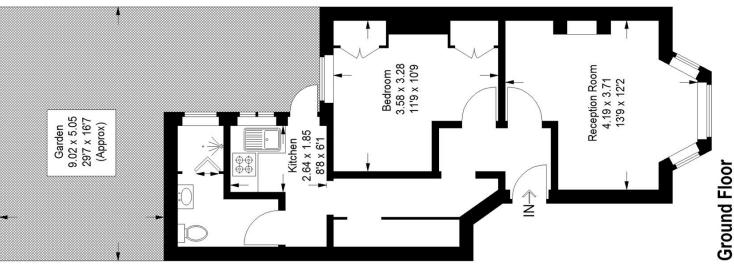

# Floorplan

# Wordsworth Road, SE20

Approximate Gross Internal Area 40.8 sq m / 439 sq ft

as defined by RICS - Code of Measuring Practice. These plans are for representation purposes only Not drawn to Scale. Windows and door openings are approximate. Please check all dimensions, shapes and compass bearings before making Copyright www.pedderproperty.com © 2024 any decisions reliant upon them.