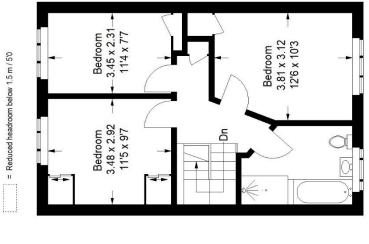

## Floorplan

## **SE23** Dacres Road,

Ground Floor = 47.0 sq m / 506 sq ft Approximate Gross Internal Area First Floor = 45.5 sq m / 490 sq ft Total = 96.0 sq m / 1034 sq ft Utility = 3.5 sq m / 38 sq ft (Excluding Bike Shed)

First Floor

Copyright www.pedderproperty.com © 2024

These plans are for representation purposes only as defined by RICS - Code of Measuring Practice. Not drawn to Scale. Windows and door openings are approximate. Please check all dimensions, shapes and compass bearings before making any decisions reliant upon them.