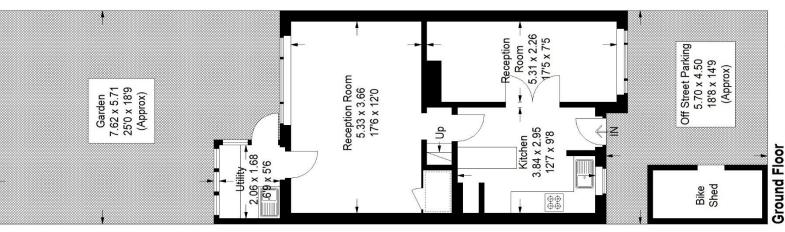

## Floorplan

## **SE23** Dacres Road,

Ground Floor = 47.0 sq m / 506 sq ft Approximate Gross Internal Area First Floor = 45.5 sq m / 490 sq ft Total = 96.0 sq m / 1034 sq ft Utility = 3.5 sq m / 38 sq ft (Excluding Bike Shed)

First Floor

Copyright www.pedderproperty.com © 2024

These plans are for representation purposes only as defined by RICS - Code of Measuring Practice. Not drawn to Scale. Windows and door openings are approximate. Please check all dimensions, shapes and compass bearings before making any decisions reliant upon them.