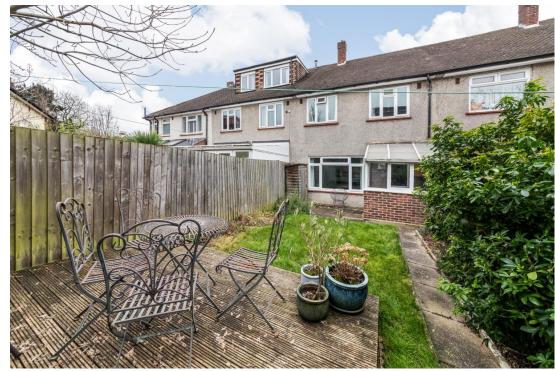

## In detail

A charming three bedroom terraced house to let on the very popular Dacres Road, set just 0.3 miles from Forest Hill station.

This property comprises two reception rooms, a modern fitted kitchen, four piece bathroom suite, three double bedrooms and a conservatory area used as a utility room which leads directly onto the private rear garden which also has rear access via the neighbouring cul de sac. Further benefits include a driveway with large bike shed, gas central heating, plenty of storage, an abundance of light, beautiful parquet flooring and so much more.