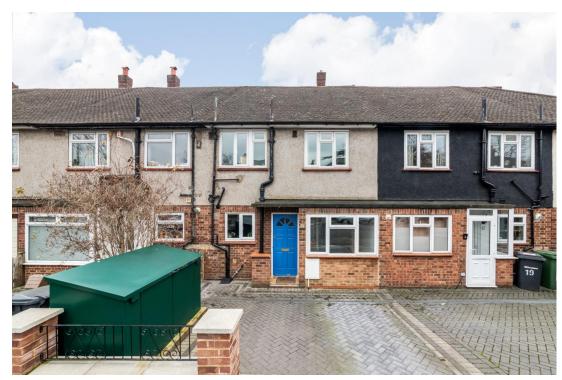

## In detail

A charming three bedroom terraced house to let on the very popular Dacres Road, set just 0.3 miles from Forest Hill station.

This property comprises two reception rooms, a modern fitted kitchen, four piece bathroom suite, three double bedrooms and a conservatory area used as a utility room which leads directly onto the private rear garden which also has rear access via the neighbouring cul de sac. Further benefits include a driveway with large bike shed, gas central heating, plenty of storage, an abundance of light, beautiful parquet flooring and so much more.