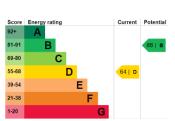

election of restaurant and shopping amenities, and the vast expanse of Brockwell Park with its lido & cafe.

Early viewings are highly recommended.

EPC: D | Council Tax Band: D













# Floorplan

## Casino Avenue, SE24

Approximate Gross Internal Area (Excluding Summer House)
Ground Floor = 36.3 sq m / 391 sq ft
First Floor = 36.0 sq m / 388 sq ft
Total = 72.3 sq m / 779 sq ft





Bedroom 3.12 x 3.12 10'3 x 10'3

Bedroom 2.77 x 2.16 9'1 x 7'1

5



Bedroom 3.84 x 2.84 12'7 x 9'4

These plans are for representation purposes only as defined by RICS - Code of Measuring Practice. Not drawn to Scale. Windows and door openings are approximate. Please check all dimensions, shapes and compass bearings before making any decisions reliant upon them. Copyright www.pedderproperty.com © 2021



Pedder Property Ltd trading as Pedder for themselves and for the vendor/landlord of this property whose agents they are, give notice that (1) these particulars do not constitute any part of an offer or contract, (2) all statements contained within these particulars are made without responsibility on the part of Pedder or the vendor/landlord, (3) whilst made in good faith, none of the statements contained within these particulars are to be relied upon as a statement of representation or fact, (4) any intending purchaser/tenant must satisfy him/herself by inspection or otherwise as to the correctness of each of the statements contained within these particulars, (5) the vendor/landlord does not make or give either Pedder or any person in their employment any authority to make or give repres