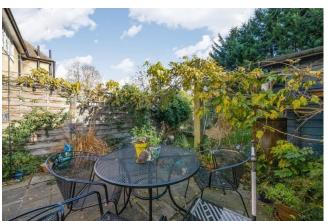

The rear garden, which includes a summer house, measures 60ft and is well screened giving privacy, there is a paved area directly outside the house then mainly laid to lawn with mature plant & shrub borders including a fabulous Wisteria.