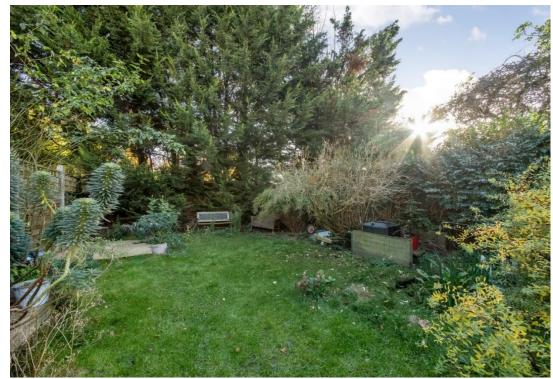

The rear garden, which includes a summer house, measures 60ft and is well screened giving privacy, there is a paved area directly outside the house then mainly laid to lawn with mature plant & shrub borders including a fabulous Wisteria.