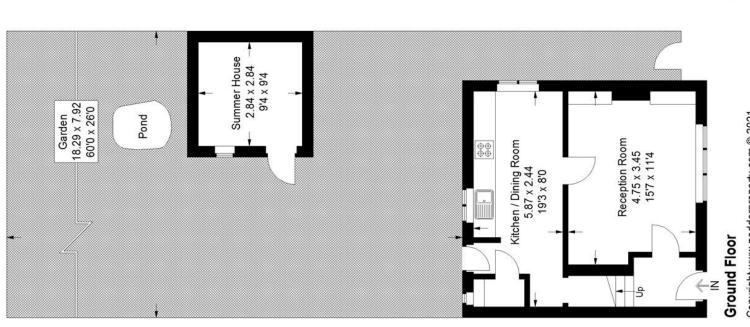

# Floorplan

## Casino Avenue, SE24

Approximate Gross Internal Area (Excluding Summer House)
Ground Floor = 36.3 sq m / 391 sq ft
First Floor = 36.0 sq m / 388 sq ft
Total = 72.3 sq m / 779 sq ft

Bedroom 3.12 x 3.12 10'3 x 10'3

Bedroom 2.77 x 2.16 9'1 x 7'1

5

Bedroom 3.84 x 2.84 12'7 x 9'4

These plans are for representation purposes only as defined by RICS - Code of Measuring Practice. Not drawn to Scale. Windows and door openings are approximate. Please check all dimensions, shapes and compass bearings before making any decisions reliant upon them. Copyright www.pedderproperty.com © 2021