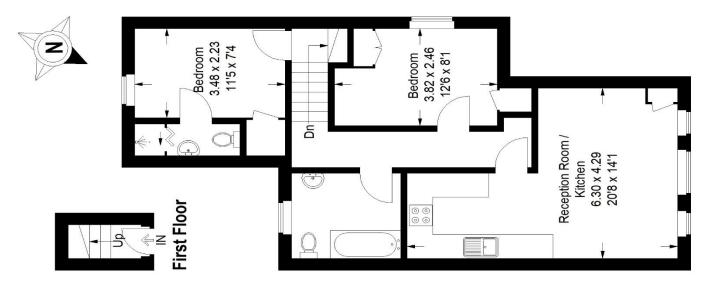

## Forest Hill Road SE22

Approximate Gross Internal Area First Floor = 1.6 sq m / 17 sq ft Second Floor = 57.6 sq m / 620 sq ft Total = 59.2 sq m / 637 sq ft

## Second Floor

Copyright www.pedderproperty.com © 2023

These plans are for representation purposes only as defined by RICS - Code of Measuring Practice. Not drawn to Scale. Windows and door openings are approximate. Please check all dimensions, shapes and compass bearings before making any decisions reliant upon them.