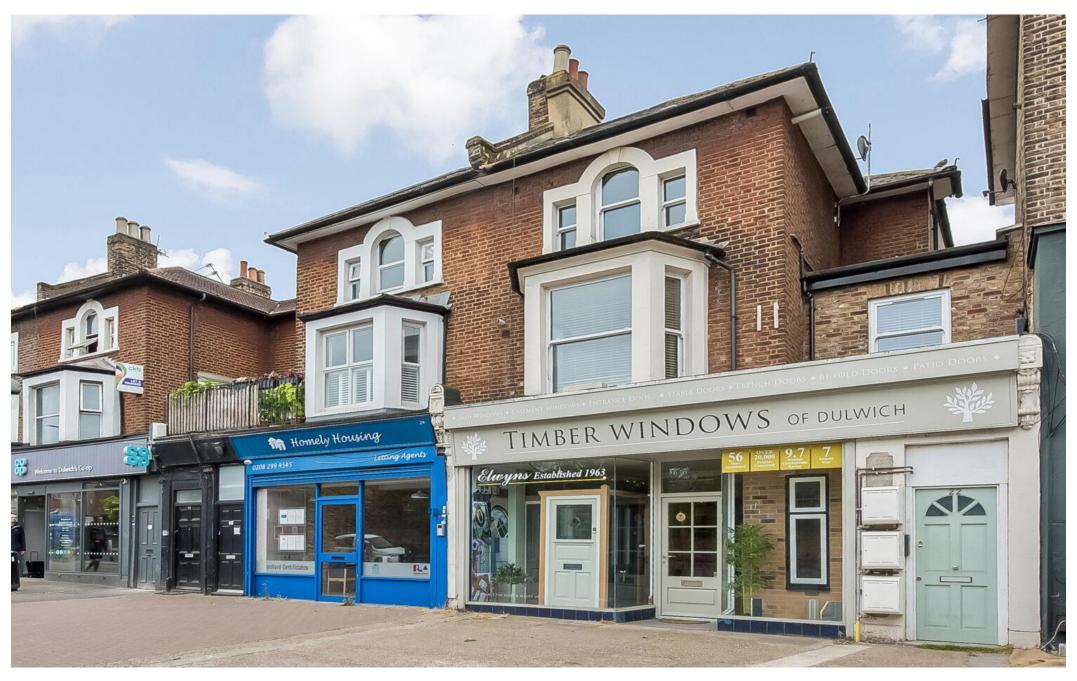

Forest Hill Road, SE22 £450,000 o208 702 8222 pedderproperty.com

## In detail

Charming and beautifully bright top floor apartment set within this desirable shopping parade between Peckham Rye Park and Honor Oak Park.

Forest Hill Road offers easy access into The City and West End from East Dulwich station (1.1 miles) Peckham Rye station (1.3 miles) and Honor Oak Park station (0.9 miles) as well as strong bus and cycle connections through the neighbouring Forest Hill, Nunhead and East Dulwich. There are a host of excellent parks and green spaces nearby as well as the independent shops, cafes and restaurants of Lordship Lane, North Cross Road and Forest Hill Road.