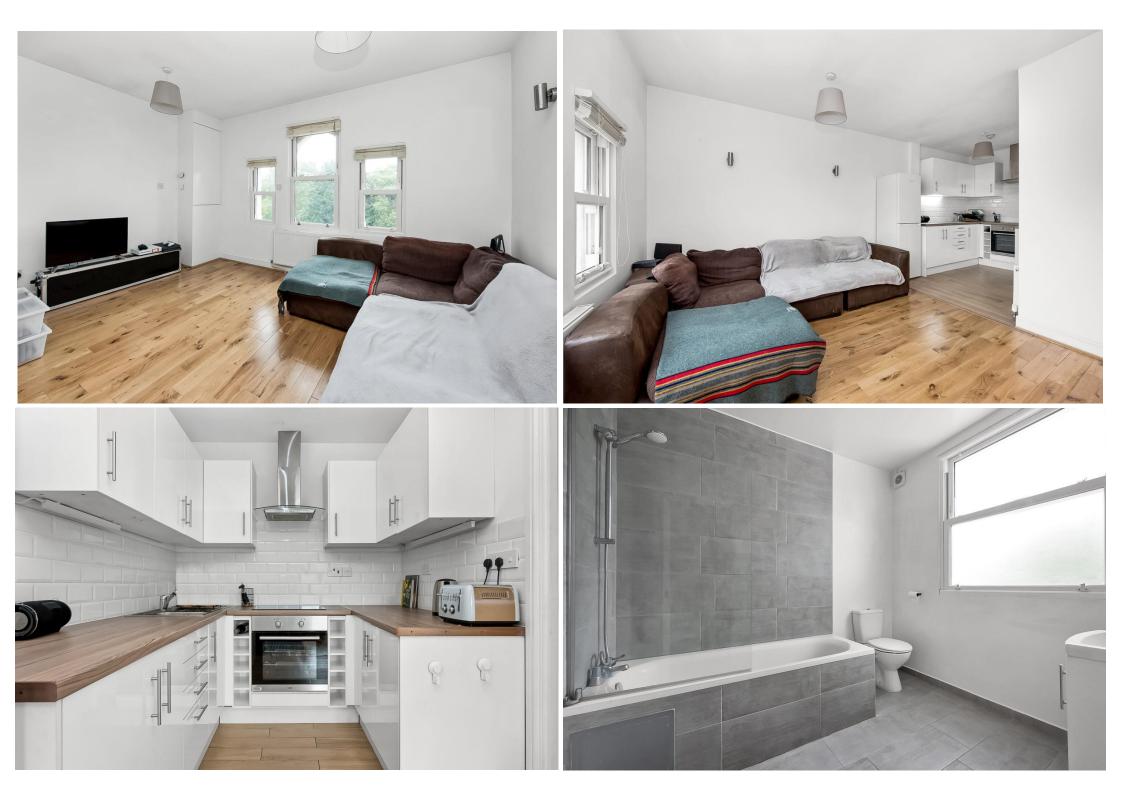

Boasting over 630 Sq Ft of internal space, the property has been lovingly modernised and refurbished with a 20x14-ft open-plan kitchen reception, a family bathroom and two bedrooms including an en-suite to the master.