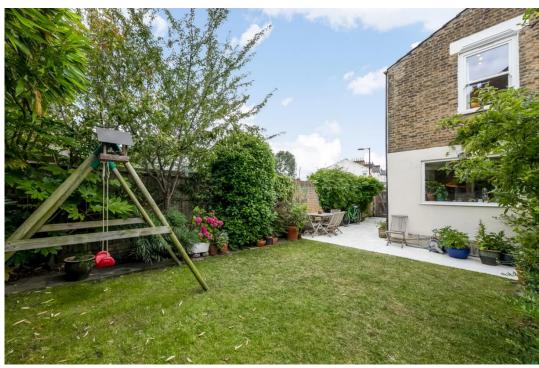

The outside space is well-kept and the lawn is recently re-seeded. Further outside storage space includes access to a well sized shed.

Further benefits include access to storage in the attic, abundance of natural light and double glazing.