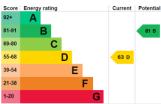

EPC: D | Council Tax Band: E | Unfurnished | Available Early September | HD: £807.69 | SD: £4,038.46