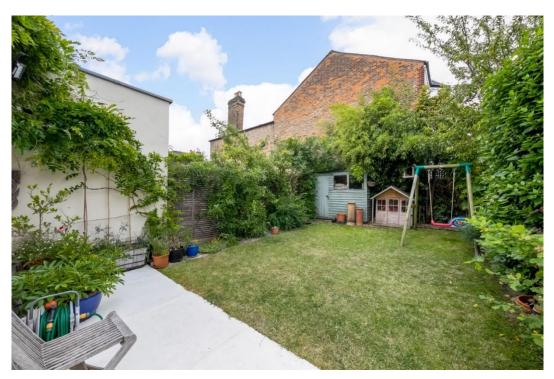

The outside space is well-kept and the lawn is recently re-seeded. Further outside storage space includes access to a well sized shed.

Further benefits include access to storage in the attic, abundance of natural light and double glazing.