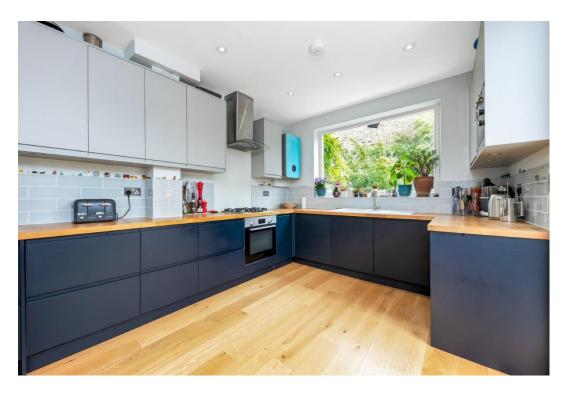

## In detail

A well kept three double bedroom end of terrace house to rent.

This property has recently undergone renovations and comes with a big, beautiful & bright kitchen. Complete with a built-in dishwasher, washing machine and additional dining space.