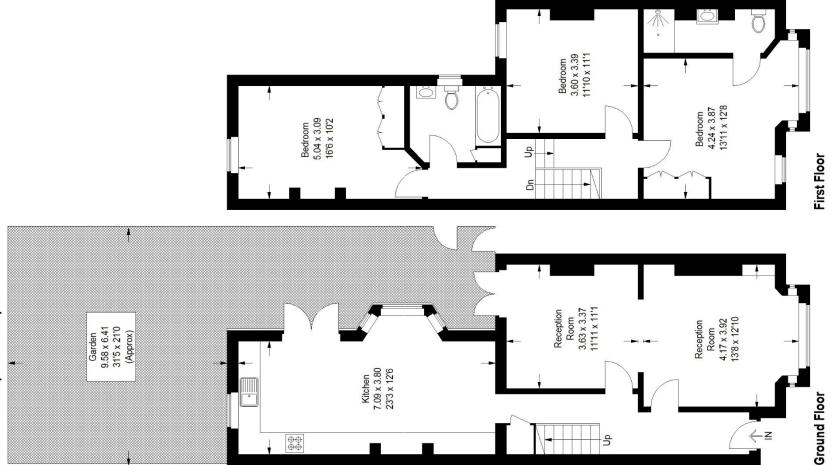

## Floorplan

## lvydale Road, SE15

Approximate Gross Internal Area Ground Floor = 63.5 sq m / 683 sq ft First Floor = 62.5 sq m / 673 sq ft Total = 126.0 sq m / 1356 sq ft

Copyright www.pedderproperty.com © 2023

These plans are for representation purposes only as defined by RICS - Code of Measuring Practice. Not drawn to Scale. Windows and door openings are approximate. Please check all dimensions, shapes and compass bearings before making any decisions reliant upon them.