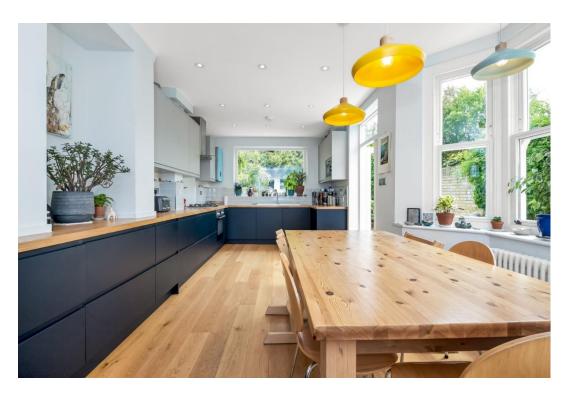

## In detail

A well kept three double bedroom end of terrace house to rent.

This property has recently undergone renovations and comes with a big, beautiful & bright kitchen. Complete with a built-in dishwasher, washing machine and additional dining space.