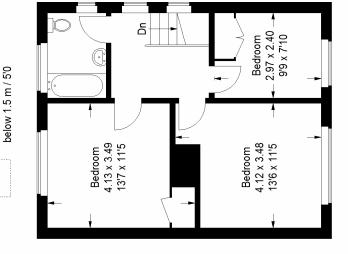

# Floorplan

## Park Hall Road, SE21

Approximate Gross Internal Area Ground Floor = 48.1 sq m / 518 sq ft First Floor = 46.6 sq m / 501 sq ft Total (Excluding Store) 94.7 sq m / 1019 sq ft

Z

Store 2.91 x 2.14 9/7 x 7'0

Extends to 7.44 (24'5)

Kitchen 4.09 x 2.37

Reception Room 4.17 x 3.49 13'8 x 11'5

Pedder Property Ltd trading as Pedder for themselves and for the vendor/landlord of this property whose agents they are, give notice that (1) these particulars do not constitute any part of an offer or contract, (2) all

**First Floor** 

Z

Reception Room 4.09 x 3.47 13'5 x 11'5 3.20 (10'6)

### **Ground Floor**

Copyright www.pedderproperty.com © 2021

These plans are for representation purposes only as defined by RICS - Code of Measuring Practice. Not drawn to Scale. Windows and door openings are approximate. Please check all dimensions, shapes and compass bearings before making any decisions reliant upon them.