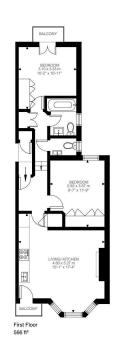

Close to transport & amenities | 566 Sq. Ft. (52.61 Sq. M.) 999 year lease & Share of Freehold

All viewings by appointment through our **Hammersmith Office**:

T: 020 7385 7000

E: hammersmith@lawsonrutter.com

Margravine Gardens, W6
Approximate Gross Internal Area
52.61 SQ.M / 566 SQ.FT