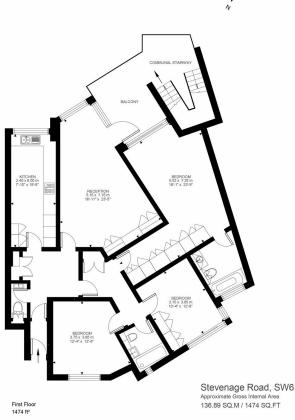

## £950,000 Share of Freehold

KEY: CH = Ceiling Height Restricted Head Height A substantial and well presented three double bedroom, two bathroom lateral apartment with a larger than average terrace, in this iconic and favoured riverside development. Offering 1474 sq.ft – 136.89sq.m of living space, this light and airy first floor property must be seen. The accommodation comprises an amazing 23' foot reception room with built in storage, a modern fully fitted kitchen with granite work tops and all the usual appliances, a substantial master bedroom with built in cupboards and an en-suite bathroom, two further generous double bedrooms, a family shower room, a guest WC and a private, larger than average south west facing terrace with direct access to the beautiful and well maintained communal gardens. There is also a secure underground bike shed and car parking space, a concierge, a newly refurbished swimming pool and a lift to all floors. River Gardens has direct access to the Thames Path and is a short walk to Bishops Park and the Nuffield health club. Putney Bridge underground station (District Line) and the excellent bus links on the Fulham Palace Road to Hammersmith, Putney and the West End are close by too. With a long lease, in excess of 950 years, a share of freehold and no onward chain, early viewing of this superb apartment is highly recommended.

\* SUBSTANTIAL APARTMENT IN THIS ICONIC RIVERSIDE DEVELOPMENT \*

\* THREE DOUBLE BEDROOMS & TWO BATHROOMS (ONE EN-SUITE) \*

\* RECEPTION ROOM \* KITCHEN BREAKFAST ROOM \*

\* LARGER THAN AVERAGE PRIVATE TERRACE WITH DIRECT ACCESS TO THE COMMUNAL GARDENS \* SECURE UNDERGROUND CAR PARKING SPACE \* \* CONCIERGE \* NEWLY REFURBISHED SWIMMING POOL \*