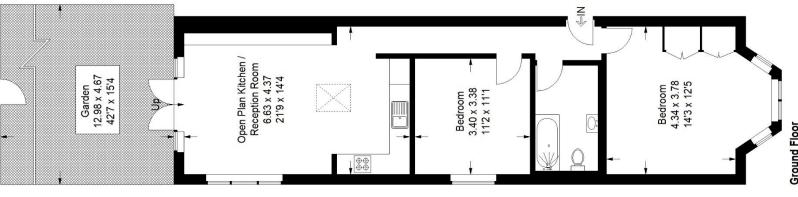

## Floorplan

Church Rise, SE23

Approximate Gross Internal Area 72.4 sq m / 779 sq ft

## **Ground Floor**

purposes only as defined by RICS - Code of Measuring Practice. Not drawn to Scale. Windows and door openings are approximate. Please check all dimensions, shapes and compass bearings before making any decisions reliant upon them. Copyright www.pedderproperty.com © 2023 These plans are for representation