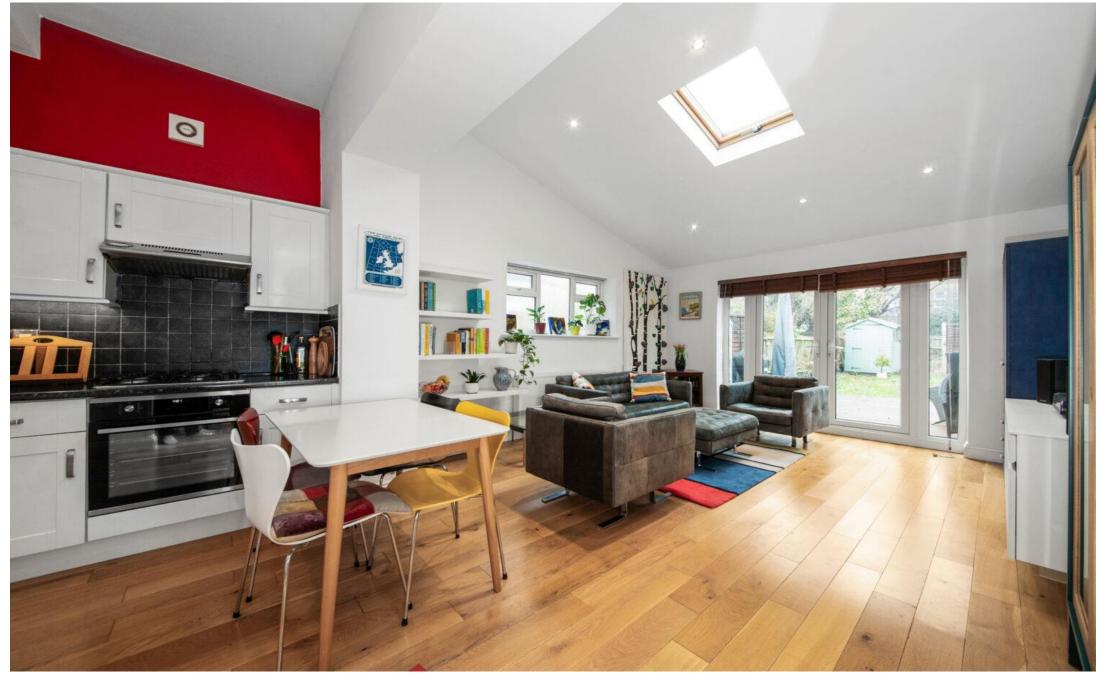

## In detail

A wonderful two double bedroom apartment with private garden for sale on the very sought-after Church Rise in Forest Hill.

This amazing period property comprises a spacious kitchen/reception room that leads to a beautiful private garden with side access, two double bedrooms and a modern, newly tiled bathroom suite. Further benefits include a modern finish throughout, built in wardrobe with excellent storage, well maintained communal hallway, new boiler, cooker and dishwasher, an abundance of light, off-street parking and so much more.