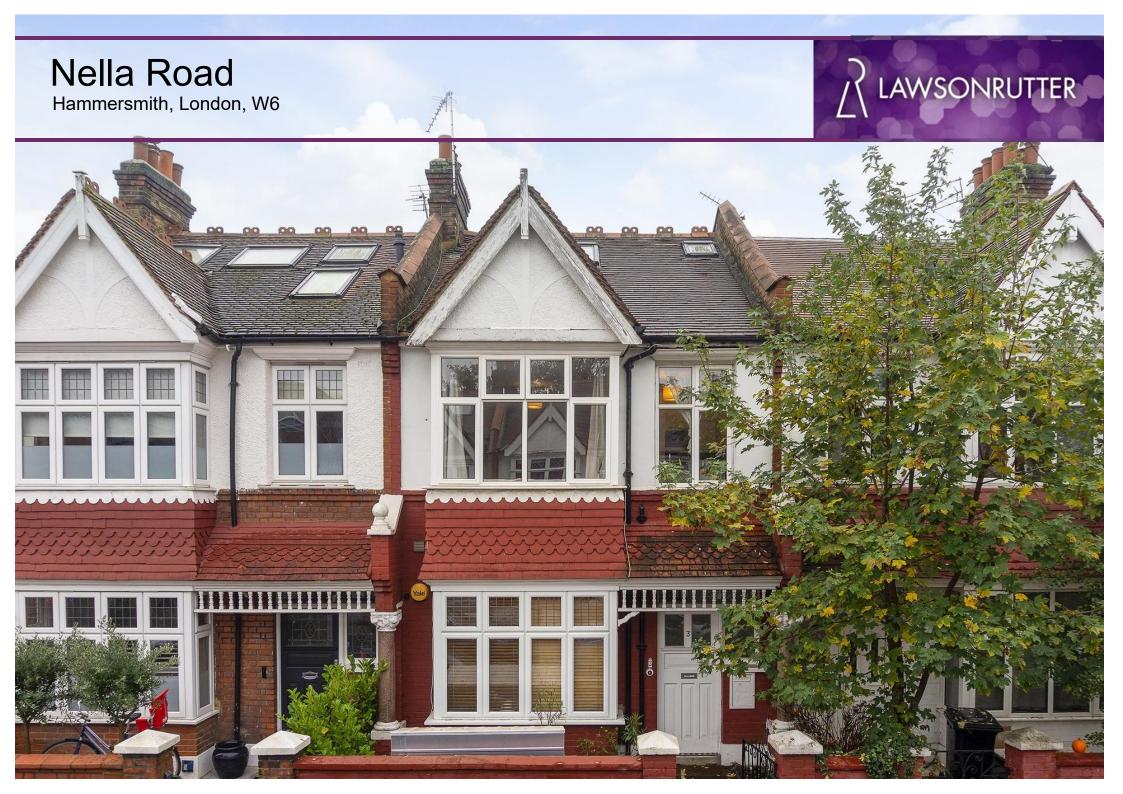

## Nella Road

Hammersmith, London, W6

Price Guide: £649,950

A superb two double bedroom, two bathroom split level period conversion flat located in a much sought after road within the Crabtree Conservation Area. Measuring 894 sq. ft. the property benefits on the first floor from a spacious open plan reception room with wooden floors and a stylish newly fitted kitchen (with zenith worktops, fully integrated with a hot water tap, washing machine, dishwasher, microwave and oven and Neff appliances), a generous bathroom and a well fitted family bathroom, whilst the top floor comprises a further double bedroom with en-suite bathroom. Nella Road is a quiet residential road located a stones' throw from the delights of the River Thames towpath and within a 10 minute walk to Hammersmith underground station. There are a variety of shops, restaurants, bars and pubs nearby including the River Café, Sam's Brasserie, Brasserie Blanc and the Crabtree gastro pub, as well as the recently renovated Riverside Studios which boasts a cinema, two theatres, art gallery, restaurant and bar. Share of Freehold.

Riverside Studios close by | Stones throw to River Thames towpath with numerous delights

Close to transport & a variety of amenities | 894 Sq. Ft. (83.07 Sq. M.) Share of Freehold

All viewings by appointment through our **Hammersmith Office**: