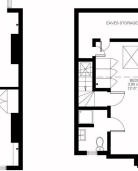

Second Floor

Nella Road, W6
Approximate Gross Internal Area
83.07 SQ.M / 894 SQ.FT
(INCLUDING EAVES STORAGE)
EAVES STORAGE 8.27 SQ.M / 89 SQ.FT

KEY: CH = Ceiling Height

Restricted Head Height