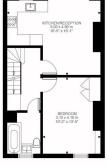

Second Floor

Nella Road, W6
Approximate Gross Internal Area
83.07 SQ.M / 894 SQ.FT
(INCLUDING EAVES STORAGE)
EAVES STORAGE 8.27 SQ.M / 89 SQ.FT

KEY: CH = Ceiling Height

Restricted Head Height