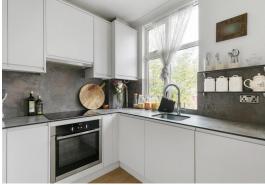

## Nella Road

Hammersmith, London, W6

Price Guide: £649,950

A superb two double bedroom, two bathroom split level period conversion flat located in a much sought after road within the Crabtree Conservation Area. Measuring 894 sq. ft. the property benefits on the first floor from a spacious open plan reception room with wooden floors and a stylish newly fitted kitchen (with zenith worktops, fully integrated with a hot water tap, washing machine, dishwasher, microwave and oven and Neff appliances), a generous bathroom and a well fitted family bathroom, whilst the top floor comprises a further double bedroom with en-suite bathroom. Nella Road is a quiet residential road located a stones' throw from the delights of the River Thames towpath and within a 10 minute walk to Hammersmith underground station. There are a variety of shops, restaurants, bars and pubs nearby including the River Café, Sam's Brasserie, Brasserie Blanc and the Crabtree gastro pub, as well as the recently renovated Riverside Studios which boasts a cinema, two theatres, art gallery, restaurant and bar. Share of Freehold.

Superb two double bedroom, two bathroom split-level period conversion flat

Crabtree Conservation Area | Spacious open plan reception room with wooden floors

Stylish newly fitted kitchen with zenith worktops & integrated Neff appliances | Family bathroom & en suite